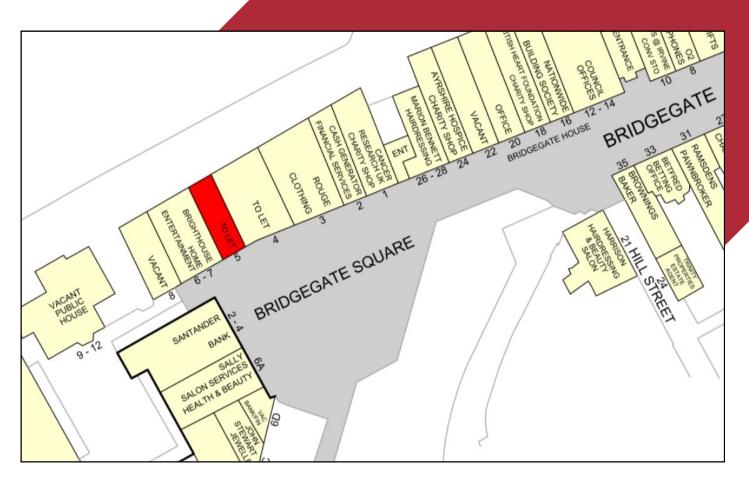

#### **LOCATION**

Irvine is the principal town within North Ayrshire having a resident population of circa 33,000 persons and benefitting from a catchment in the region of 200,000 persons.

The unit itself occupies a prominent position within Bridgegate Square, directly adjacent to the entrance to the Rivergate Shopping Centre. Nearby retailers include **Cash Generator**, **Santander**, **BrightHouse** and **Sally Services**.