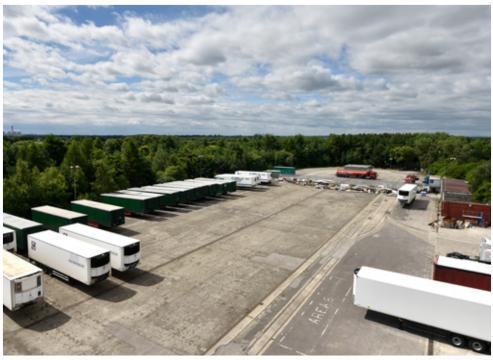

### **DESCRIPTION**

A19 Business Park is an established estate which is actively managed in a secure environment.

The estate also comprises plots from circa 0.25 acres (0.1 hectares) up to 6 acres (2.43 hectares) of secure open storage land which is predominantly tarmac surfaced.