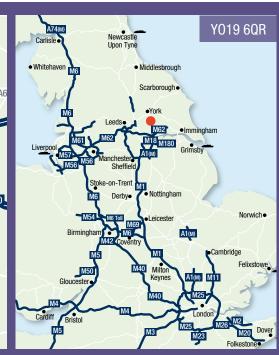

## **LOCATION**

A19 Business Park is strategically situated just off the A19 (York to Selby Road), approximately 3 miles north from Selby town centre, circa 8 miles south of the A64 and just over 10 miles from both the M62 motorway and York city centre.