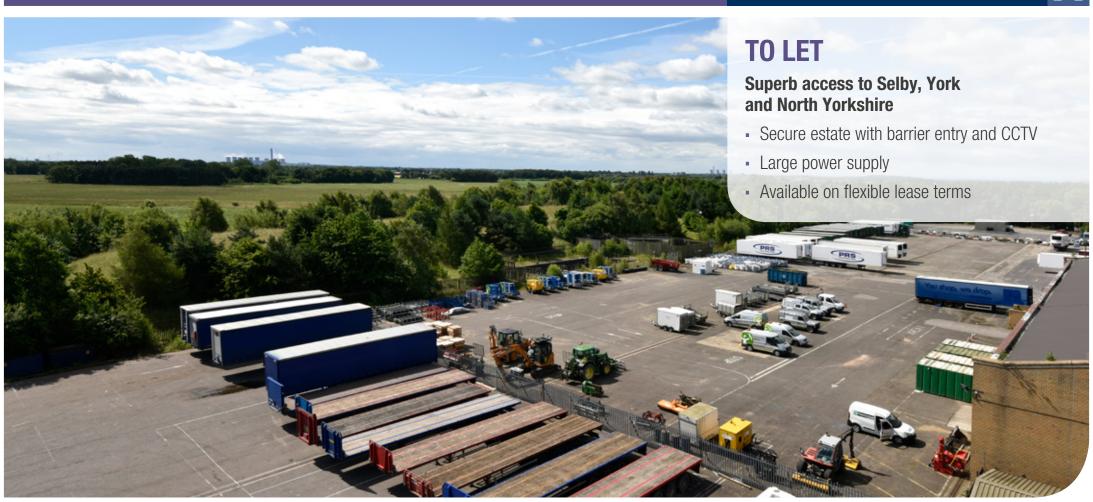

### **DESCRIPTION**

A19 Business Park is an established estate which is actively managed in a secure environment.

The estate also comprises plots from circa 0.25 acres (0.1 hectares) up to 6 acres (2.43 hectares) of secure open storage land which is predominantly tarmac surfaced.

#### **TERMS**

Plots are available on a flexable leasehold basis. Further information including quoting rents are available upon application.