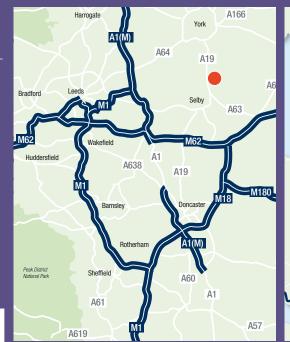

## **LOCATION**

A19 Business Park is strategically situated just off the A19 (York to Selby Road), approximately 3 miles north from Selby town centre, circa 8 miles south of the A64 and just over 10 miles from both the M62 motorway and York city centre.

A19 Business Park is accessed off Selby Road, which leads directly to both Selby town centre and the A64 via the A19 (York to Selby Road).