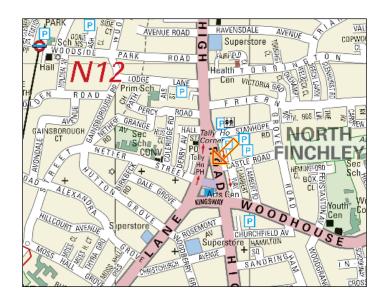

## **LOCATION**

Situated at Tally Ho Corner at the junction with Ballards Lane and High Road (A1000), the property is within walking distance of West Finchley and Woodside Park Underground Stations (Northern Line). Adjoining is the Arts Depot and the bus interchange. The multiple shopping centre in the High Road provides many amenities for staff.

Good road communications are afforded with the North Circular Road (A406), M1 and M25 Motorways all within close proximity.

All Transactions are Subject to Contract

1 BEDFORD ROAD EAST FINCHLEY LONDON N2 9DB