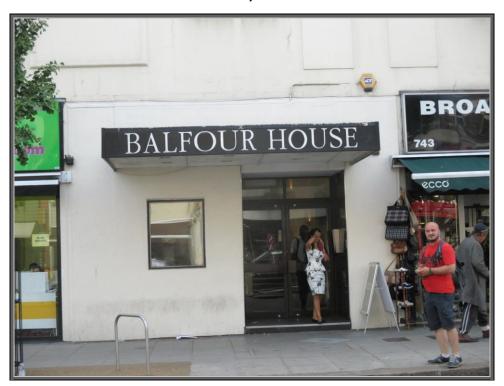

## SELECTION OF OFFICE SUITES 1,500 - 2,101 SQ FT APPROX TO BE LET BALFOUR HOUSE, 741 HIGH ROAD, NORTH FINCHLEY, LONDON N12 0BP

## **LOCATION**

Situated at Tally Ho Corner at the junction with Ballards Lane and High Road (A1000), the property is within walking distance of West Finchley and Woodside Park Underground Stations (Northern Line). Adjoining is the Arts Depot and the bus interchange. The multiple shopping centre in the High Road provides many amenities for staff.