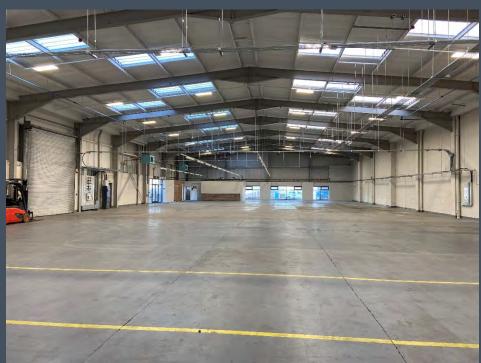

### DESCRIPTION

The subjects comprise the north western third of a 44,295 sq ft (4,115 sq m) industrial unit, salient points as follows:

- Steel portal frame with brickwork to head height and below insulated cladding
- Minimum eaves height of 6.2m
- Solid concrete floor
- Gas air blowers in warehouse
- 3 phase electricity 693 kVA supply
- Vehicular access via roller door
- Pedestrian access via double glazed entrance
- WCs and tea prep to northern elevation

#### ACCOMMODATION

The Gross Internal Area of the unit has been measured in accordance with the RICS Code of Measuring Practice (6th Edition), at 14,634 sq ft (1,359 sq m).