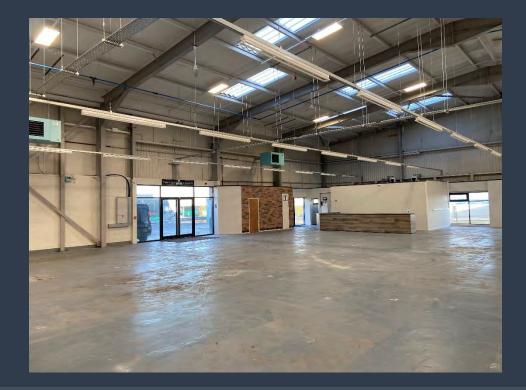

### DESCRIPTION

The subjects comprise the north western third of a 44,295 sq ft (4,115 sq m) industrial unit, salient points as follows:

- Steel portal frame with brickwork to head height and below insulated cladding
- Minimum eaves height of 6.2m
- Solid concrete floor
- Gas air blowers in warehouse
- 3 phase electricity 693 kVA supply
- Vehicular access via roller door
- Pedestrian access via double glazed entrance
- WCs and tea prep to northern elevation

#### ACCOMMODATION

The Gross Internal Area of the unit has been measured in accordance with the RICS Code of Measuring Practice (6th Edition), at 14,634 sq ft (1,359 sq m).