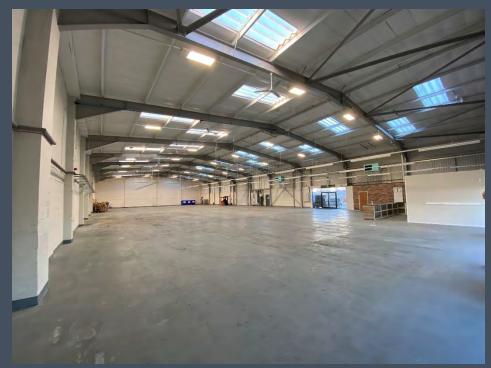

### DESCRIPTION

The subjects comprise the north western third of a 44,295 sq ft (4,115 sq m) industrial unit, salient points as follows:

- Steel portal frame with brickwork to head height and below insulated cladding
- Minimum eaves height of 6.2m
- Solid concrete floor
- Gas air blowers in warehouse
- 3 phase electricity 693 kVA supply
- Vehicular access via roller door
- Pedestrian access via double glazed entrance
- WCs and tea prep to northern elevation