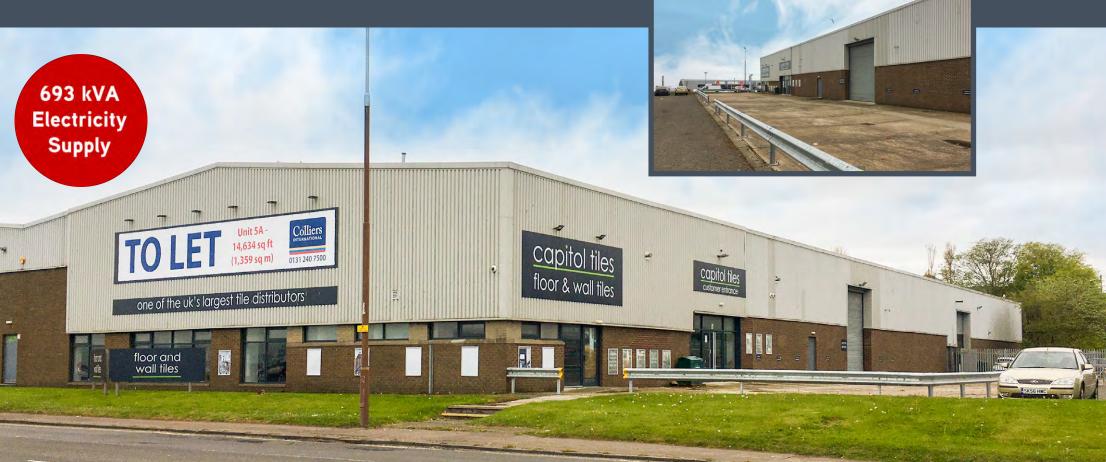

# TO LET TRADE / INDUSTRIAL PREMISES 14,634 SQ FT (1,359 SQ M)

## UNIT 5A SEAFIELD WAY EDINBURGH EH15 1TB

ALLAR DI ALLAR

- Prominent trade / industrial unit fronting Seafield Road
- Surrounding occupiers including national trade outlets and car showrooms

## UNIT 5A Seafield Way

The unit occupies a highly prominent position fronting the south side of Seafield Road close to its junction with Craigentinny Avenue. It is positioned approximately 2.5 miles north east of Edinburgh city centre and approximately 1 mile east of the Port of Leith. This provides excellent links to both the city centre and the northern peripheral road network leading to the A1 and City of Edinburgh Bypass. More specifically, the surrounding area is currently occupied by a wide range of trade related and car retailers. Occupiers within the immediate vicinity include Screwfix, Topps Tiles, Grahams, Rembrand Timber and Arnold Clark.

### DESCRIPTION

The subjects comprise the north western third of a 44,295 sq ft (4,115 sq m) industrial unit, salient points as follows:

- Steel portal frame with brickwork to head height and below insulated cladding
- Minimum eaves height of 6.2m
- Solid concrete floor
- Gas air blowers in warehouse
- 3 phase electricity 693 kVA supply
- Vehicular access via roller door
- Pedestrian access via double glazed entrance
- WCs and tea prep to northern elevation