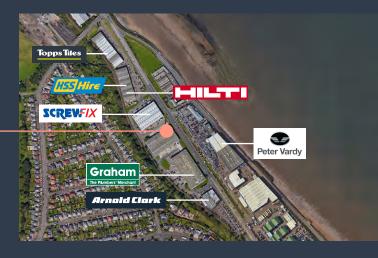

## UNIT 5A Seafield Way

The unit occupies a highly prominent position fronting the south side of Seafield Road close to its junction with Craigentinny Avenue. It is positioned approximately 2.5 miles north east of Edinburgh city centre and approximately 1 mile east of the Port of Leith. This provides excellent links to both the city centre and the northern peripheral road network leading to the A1 and City of Edinburgh Bypass. More specifically, the surrounding area is currently occupied by a wide range of trade related and car retailers. Occupiers within the immediate vicinity include Screwfix, Topps Tiles, Grahams, Rembrand Timber and Arnold Clark.