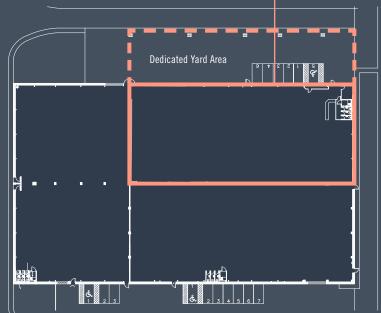

### DESCRIPTION

The subjects comprise the north western third of a 44,295 sq ft (4,115 sq m) industrial unit, salient points as follows:

- Steel portal frame with brickwork to head height and below insulated cladding
- Minimum eaves height of 6.2m
- Solid concrete floor
- Gas air blowers in warehouse
- 3 phase electricity 693 kVA supply
- Vehicular access via roller door
- Pedestrian access via double glazed entrance
- WCs and tea prep to northern elevation