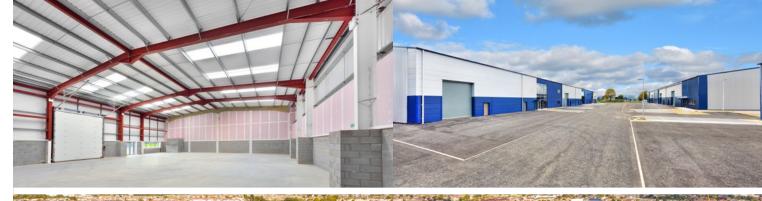

# **Description**

This is a mid-terraced industrial unit with the following base specification;

- Minimum 6m eaves
- 3 phase power supply
- Ducting to all units for fibre connection
- Floor loading of 35 Kn/m at ground floor level
- Profile metal sheeting incorporating 10% translucent light panels
- Electric roller shutter door
- Dedicated car parking

This unit is currently finished to a shell condition leaving occupiers the opportunity to adapt the accommodation to suit their purposes.