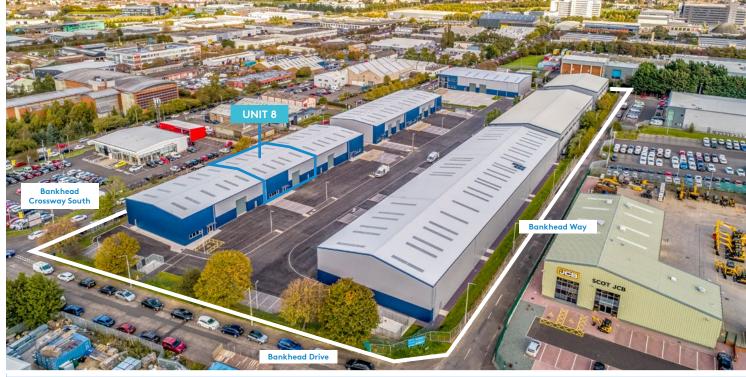

## Location

The units are situated within Sighthill Industrial Estate on the west side of the city centre and close to the Edinburgh city bypass. The location benefits from excellent transport links to the city centre and the motorway network serving central Scotland. Edinburgh Airport is within 10 minutes' drive, the Bankhead Drive tram stop is also within walking distance of the estate.

## **Accommodation**

We have measured the gross internal area of the property to be as follows:

Unit 8: 478 sqm (5,140 sqft)

Should you require larger accommodation this unit can be combined with the adjoining units and details of the possible combinations are available on request.