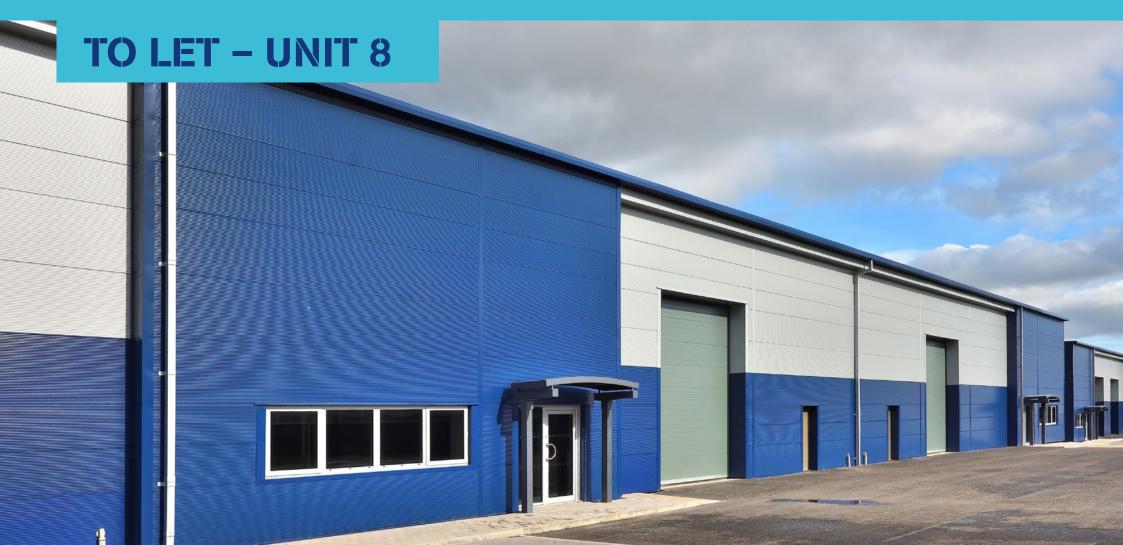

# **NEW INDUSTRIAL/TRADE UNITS**

BANKHEAD CROSSWAY SOUTH SIGHTHILL EDINBURGH EH11 4EP

SEVENHILLSBUSINESSPARK.CO.UK

NOW READY FOR OCCUPATION SIZE: 478 SQM (5,140 SQFT)

# **Description**

This is a mid-terraced industrial unit with the following base specification;

- Minimum 6m eaves
- 3 phase power supply
- Ducting to all units for fibre connection
- Floor loading of 35 Kn/m at ground floor level
- Profile metal sheeting incorporating 10% translucent light panels
- Electric roller shutter door
- Dedicated car parking