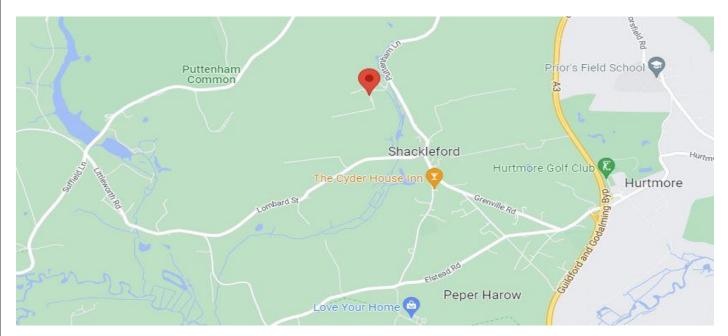

## LOCATION

Lydling Barns are located on the edge of the picturesque village of Shackleford; close to the A3, Guildford & Godalming Bypass, as well as the A31, offering good onward vehicular transport links to the majority of the surrounding area. The Barns themselves are located just off of the main road into Shackleford set back from a pond.