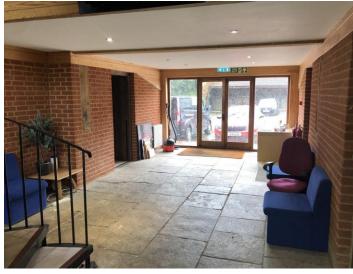

# DESCRIPTION

The properties are formed of two individual character barn conversion offices, with a separate self-contained training room, available as a whole or on a building-by-building basis. Internally Barn 1 and Barn 2 offer office space over two floors, whilst the training room is ground floor only. Internally the space has been fitted out as high-quality offices, with Lydling 1 & 2 being Air Conditioned. The planning falls under the new class "E" meaning the properties could be occupied by a variety of different Tenants going forwards. There is also a significant parking allocation available with each building.