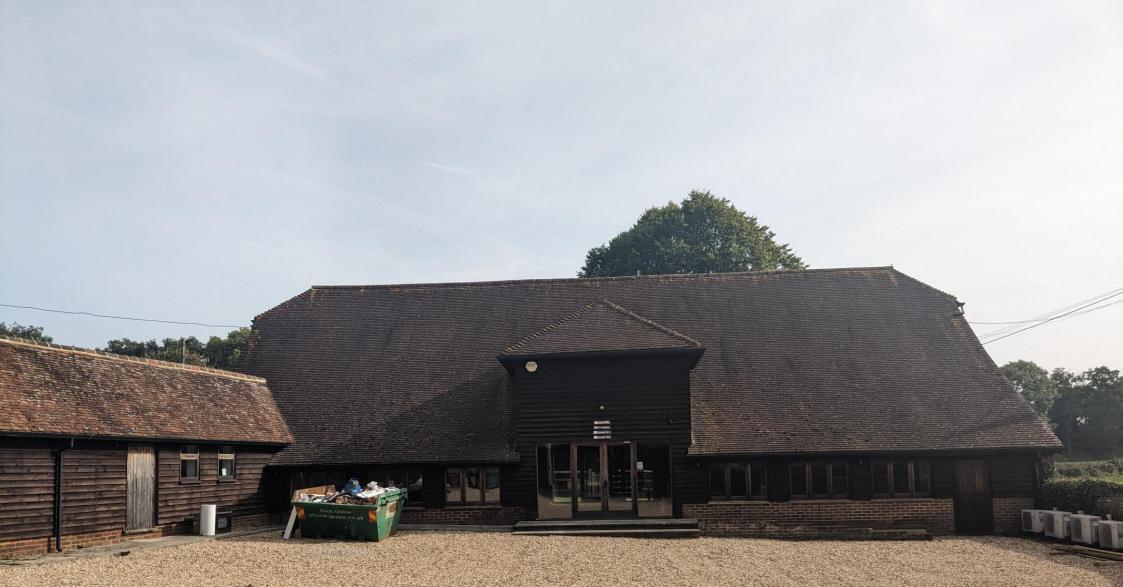

# DESCRIPTION

The properties are formed of two individual character barn conversion offices, with a separate self-contained training room, available as a whole or on a building-by-building basis. Internally Barn 1 and Barn 2 offer office space over two floors, whilst the training room is ground floor only. Internally the space has been fitted out as high-quality offices, with Lydling 1 & 2 being Air Conditioned. The planning falls under the new class "E" meaning the properties could be occupied by a variety of different Tenants going forwards. There is also a significant parking allocation available with each building.