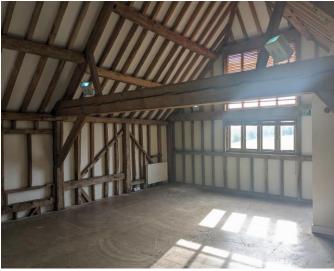

# DESCRIPTION

The properties are formed of two individual character barn conversion offices, with a separate self-contained training room, available as a whole or on a building-by-building basis. Internally Barn 1 and Barn 2 offer office space over two floors, whilst the training room is ground floor only. Internally the space has been fitted out as high-quality offices, with Lydling 1 & 2 being Air Conditioned. The planning falls under the new class "E" meaning the properties could be occupied by a variety of different Tenants going forwards. There is also a significant parking allocation available with each building.