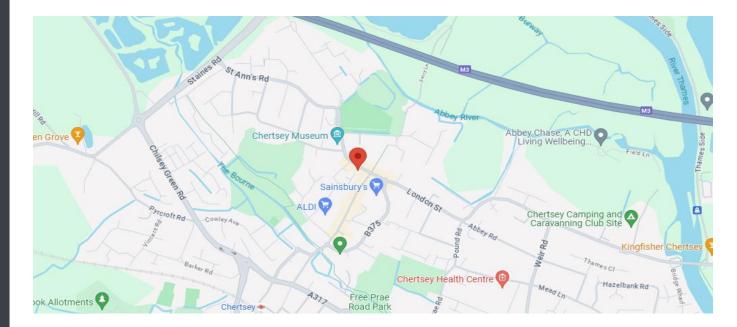

### LOCATION

Chertsey lies within the Surrey area of Greater London, benefitting from being situated close to the M25 ring-road motorway surrounding London and the M3 motorway connecting central London outwards towards Camberley, Basingstoke and Southampton. The locality benefits from its own national rail station, as well as local bus services connecting to the rest of Surrey (Woking, Guildford) and into other parts of West London.