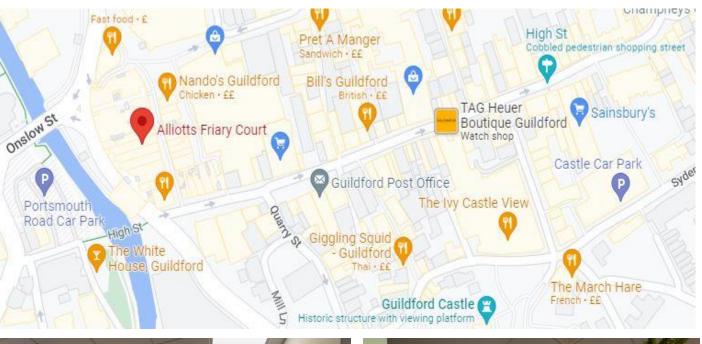

## LOCATION

Friary Court is located at the western end of the High Street in the heart of Guildford Town Centre with all its attendant amenities.

Guildford mainline railway station, which has excellent connections to London (Waterloo) (fastest journey time 35 minutes) and all of the Southeast England, is within 5 minutes walking distance of the property.

Road communications are excellent with the main A3 London to Portsmouth trunk road connecting to the M25 at Junction 10 and hence the national motorway network.