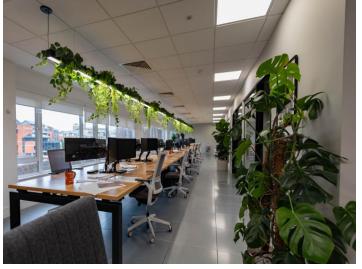

## **ACCOMMODATION**

Friary Court comprises a distinctive office property arranged over four floors part of which straddles Millbrook as it joins the central one-way system. The entrance hall and common parts are to be refurbished and the available accommodation comprises a suite on the second floor which is arranged mainly in open plan, albeit several meeting areas and a breakout space have been created. The suite is greatly enhanced because of the current tenants fit out and, along with the furniture could be made available.