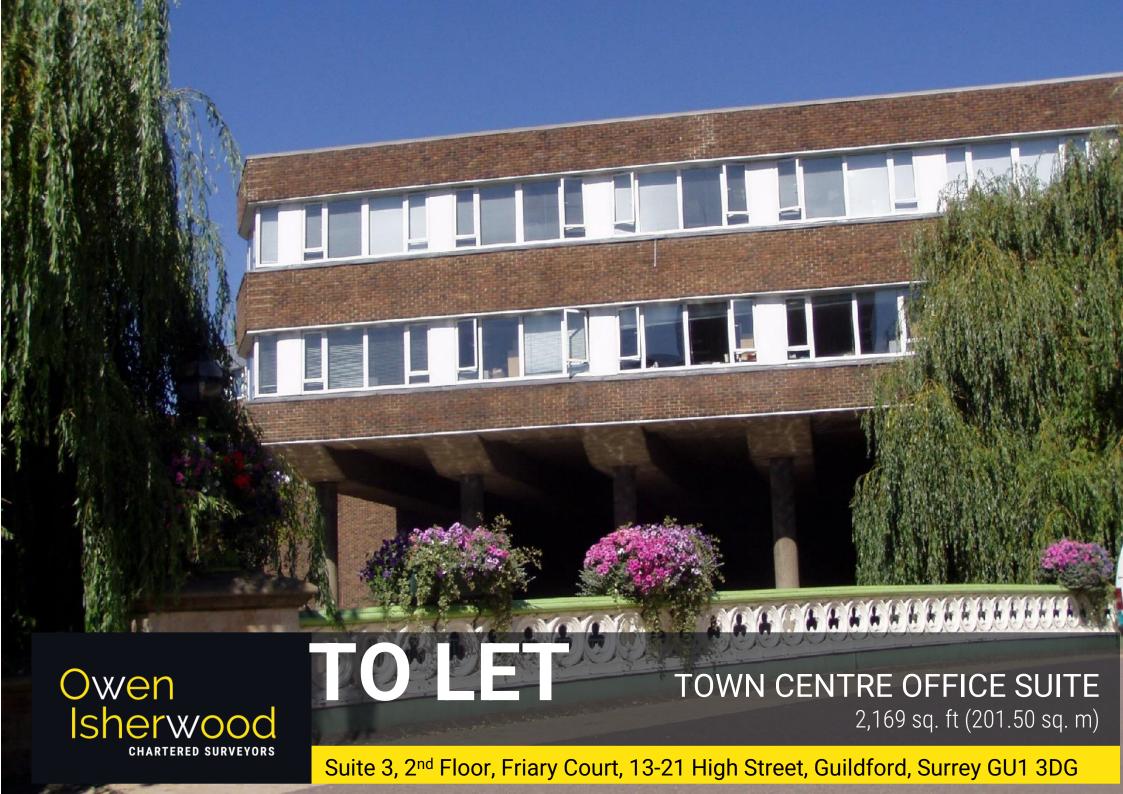

## **ACCOMMODATION**

Friary Court comprises a distinctive office property arranged over four floors part of which straddles Millbrook as it joins the central one-way system. The entrance hall and common parts are to be refurbished and the available accommodation comprises a suite on the second floor which is arranged mainly in open plan, albeit several meeting areas and a breakout space have been created. The suite is greatly enhanced because of the current tenants fit out and, along with the furniture could be made available.

The suite has a net floor area as follows:

| AVAILABLE                       | SQ FT | SQ M   |
|---------------------------------|-------|--------|
| Suite 3 – 2 <sup>nd</sup> Floor | 2,169 | 201.50 |
| Total                           | 2,169 | 201.50 |