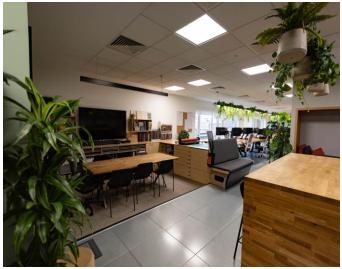

## **ACCOMMODATION**

Friary Court comprises a distinctive office property arranged over four floors part of which straddles Millbrook as it joins the central one-way system. The entrance hall and common parts are to be refurbished and the available accommodation comprises a suite on the second floor which is arranged mainly in open plan, albeit several meeting areas and a breakout space have been created. The suite is greatly enhanced because of the current tenants fit out and, along with the furniture could be made available.