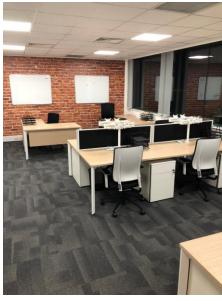

#### **DESCRIPTION**

Courtyard House is a modern two storey office building. It benefits from air-conditioning, remote entry phone system, Cat II LED lighting, perimeter cable trunking for both power and data, and shared kitchenette and WC facilities.

With the office suites on the ground and first floor enjoying plenty of natural light thanks to large windows. There is car parking available at an additional cost.