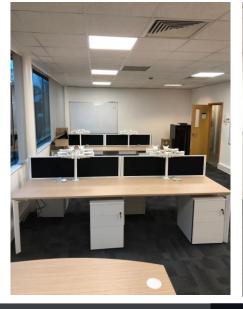

#### **DESCRIPTION**

Courtyard House is a modern two storey office building. It benefits from air-conditioning, remote entry phone system, Cat II LED lighting, perimeter cable trunking for both power and data, and shared kitchenette and WC facilities.

With the office suites on the ground and first floor enjoying plenty of natural light thanks to large windows. There is car parking available at an additional cost.