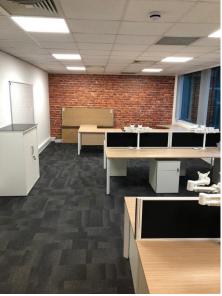

#### **DESCRIPTION**

Courtyard House is a modern two storey office building. It benefits from air-conditioning, remote entry phone system, Cat II LED lighting, perimeter cable trunking for both power and data, and shared kitchenette and WC facilities.

With the office suites on the ground and first floor enjoying plenty of natural light thanks to large windows. There is car parking available at an additional cost.