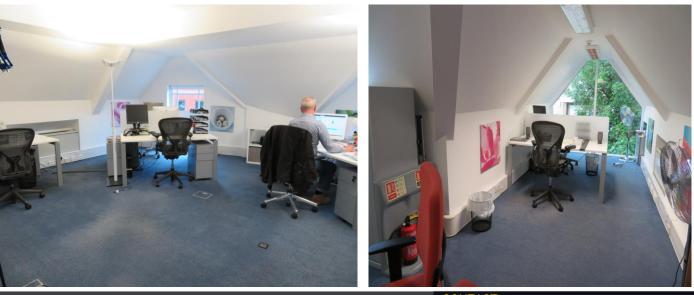

#### DESCRIPTION

The self-contained office building comprises office accommodation together with stores, kitchens and ancillary areas. The accommodation is of brick construction with a feature glazed entrance. The office benefits from air conditioning and recessed lighting and there is a perimeter skirting trunking to all office areas. The 2<sup>nd</sup> floor provides interesting character accommodation and is being newly decorated and carpeted.