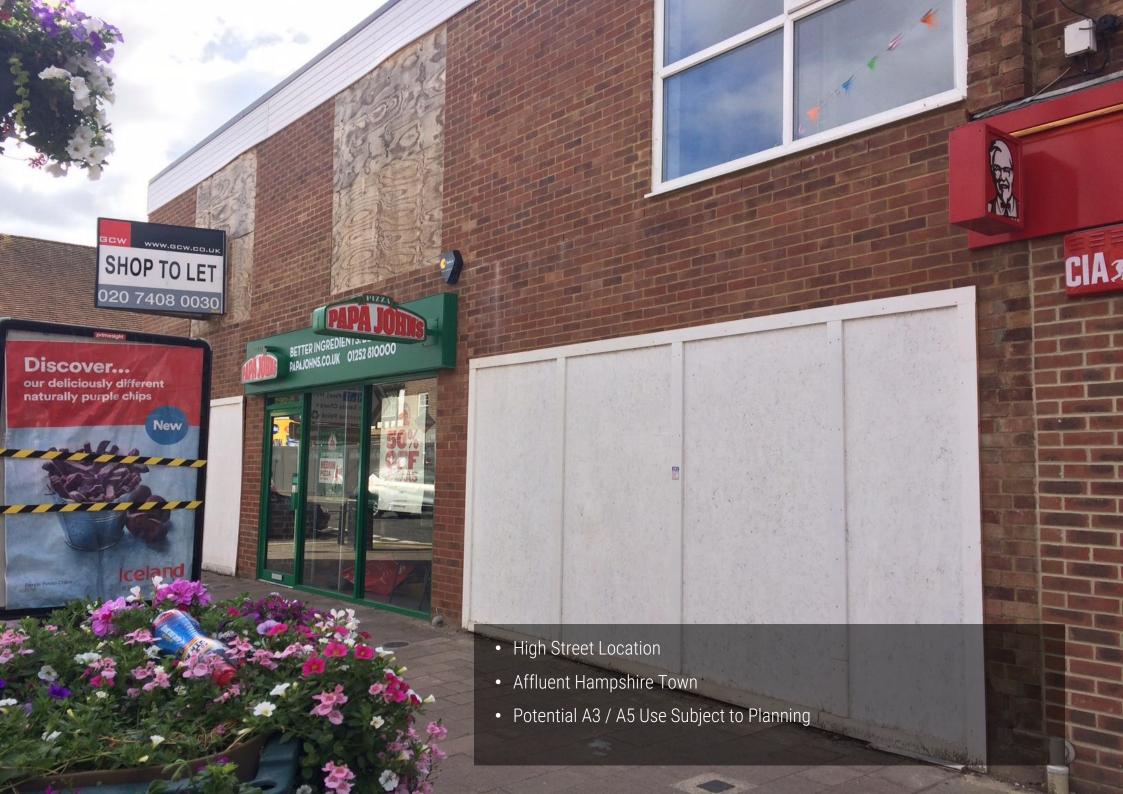

### LOCATION

The premises occupy a prominent corner position at the junction of the Fleet Road and Church Road. The premises are adjacent to Papa John's, KFC and Marks & Spencer. Other nearby occupiers include Sainsbury's, Iceland, Waitrose, Starbucks, Costa and McDonald's along with numerous other established local retailers.

## **PLANNING**

We are verbally advised that the premises has potential for a change of use to Class A3 subject to planning.