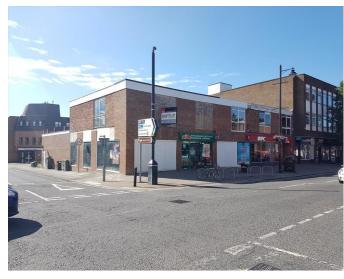

### LOCATION

The premises occupy a prominent corner position at the junction of the Fleet Road and Church Road. The premises are adjacent to Papa John's, KFC and Marks & Spencer. Other nearby occupiers include Sainsbury's, Iceland, Waitrose, Starbucks, Costa and McDonald's along with numerous other established local retailers.