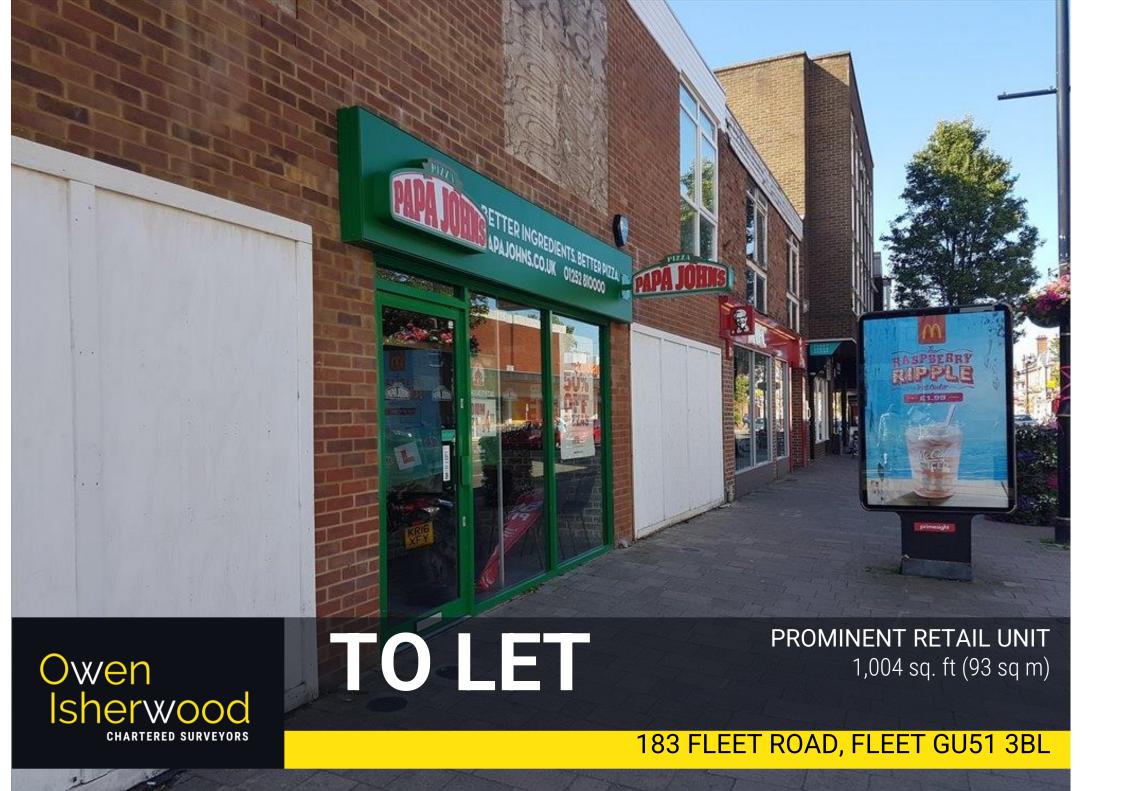

### LOCATION

The premises occupy a prominent corner position at the junction of the Fleet Road and Church Road. The premises are adjacent to Papa John's, KFC and Marks & Spencer. Other nearby occupiers include Sainsbury's, Iceland, Waitrose, Starbucks, Costa and McDonald's along with numerous other established local retailers.

### **DESCRIPTION**

A lock up retail shop located finished to shell & core condition in central Fleet. The premises comprise the following approximate dimensions and net internal floor areas:-

| AREA           |              |            |
|----------------|--------------|------------|
| Gross Frontage | 16'3         | 4.95       |
| Net Frontage   | 14'6         | 4.41       |
| Internal Width | 14'11        | 4.54       |
| Shop Depth     | 71'          | 21.66      |
| Ground Floor   | 1,004 sq. ft | 93.28 sq m |