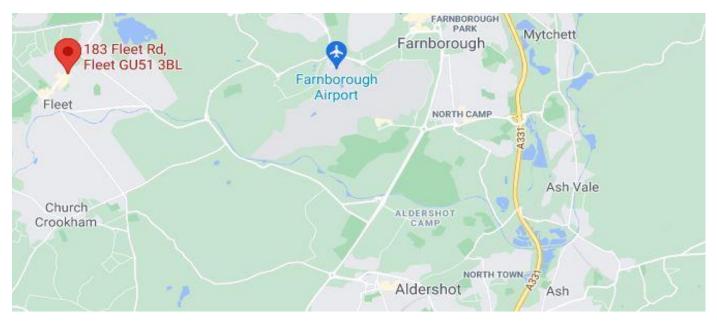

### LOCATION

The premises occupy a prominent corner position at the junction of the Fleet Road and Church Road. The premises are adjacent to Papa John's, KFC and Marks & Spencer. Other nearby occupiers include Sainsbury's, Iceland, Waitrose, Starbucks, Costa and McDonald's along with numerous other established local retailers.