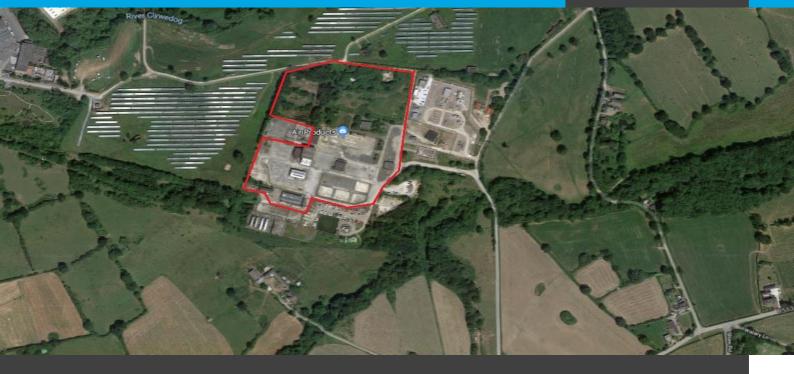

# Up to 13 acres available to rent

Secure Surfaced Land (with units & office space) available to rent

- Surfaced land
- Secure gated site
- Plots available from 1acre upwards
- The site is serviced (electric & water)
- RENT ON APPLICATION

#### **Description**

Maelor Works offers a secure surfaced site where various size plots ranging from 1 – 13 acres can be offered.

There are also a couple of small offices and warehouse units that can be offered

The available unit/office sizes are as follows:

| Unit Number | Size (sq ft) |
|-------------|--------------|
| 1           | 1,942        |
| 2           | 5,855        |
| 3           | 3,645        |
| 6           | 5,312        |
| 8           | 4,308        |
| 10          | 3,530        |
| 13          | 2,842        |