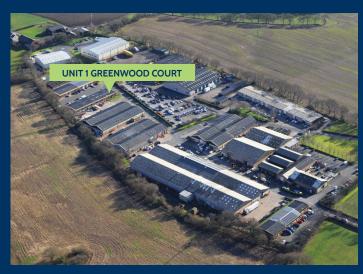

# **DESCRIPTION**

Taylor Business Park offers a range of industrial, office and hybrid units, varying in size from 350sqft to 57,000 sq ft, all set within an attractive landscaped park.

All units have designated parking and a large central car park provides additional spaces for occupiers and visitors. The park benefits from CCTV, 24/7 manned security and entrance/exit barriers. Industrial units are of a steel portal frame construction with either full or part profile steel clad/part brick work elevations. Units generally have the benefit of roller shutter doors, concrete floors and either sodium or fluorescent strip lighting.

# **UNIT 1 GREENWOOD COURT**

Unit 1 Greenwood is an end of terrace office building which has recently undergone a comprehensive refurbishment. The property provides open plan office accommodation with individual office, kitchen area and WC.