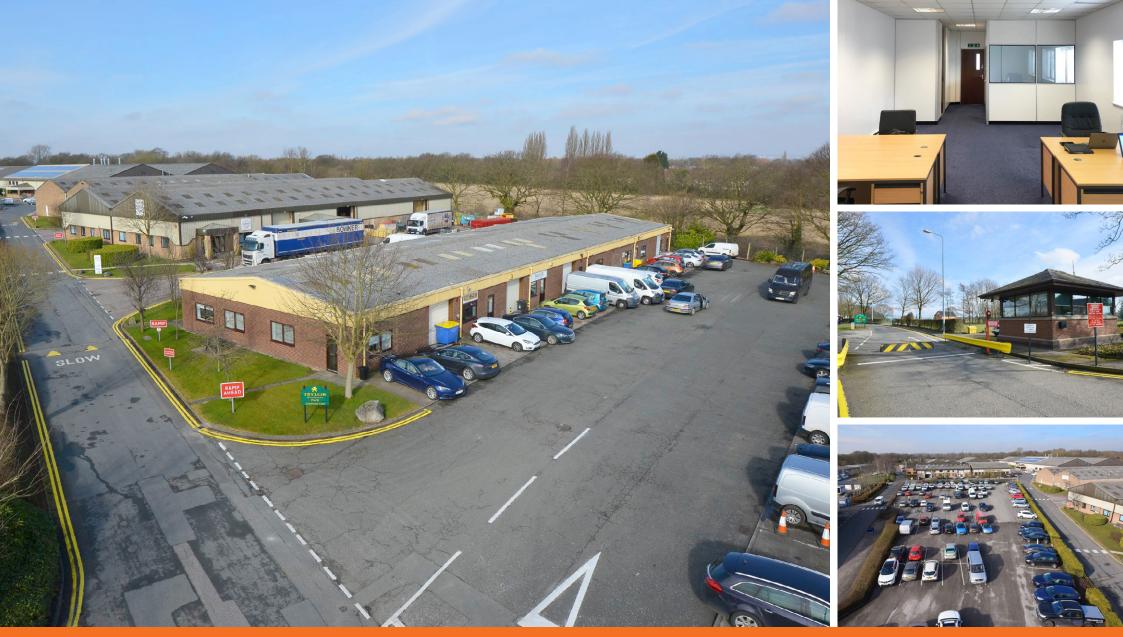

# **DESCRIPTION**

Taylor Business Park offers a range of industrial, office and hybrid units, varying in size from 350sqft to 57,000 sq ft, all set within an attractive landscaped park.

All units have designated parking and a large central car park provides additional spaces for occupiers and visitors. The park benefits from CCTV, 24/7 manned security and entrance/exit barriers. Industrial units are of a steel portal frame construction with either full or part profile steel clad/part brick work elevations. Units generally have the benefit of roller shutter doors, concrete floors and either sodium or fluorescent strip lighting.

# **UNIT 1 GREENWOOD COURT**

Unit 1 Greenwood is an end of terrace office building which has recently undergone a comprehensive refurbishment. The property provides open plan office accommodation with individual office, kitchen area and WC.

Taylor Business Park has a dedicated fibre line enabling the tenants to benefit from high speed connectivity. The site has a full time landscaping team, manned 24/7 security and CCTV.

The office also benefits from:

- Refurbished open plan office building
- Secure estate with CCTV and 24/7 manned security
- 2.5 miles from Junction 11 M62
- 4 miles from Junction 21, 21A and 22 of M6
- High speed Fibre available