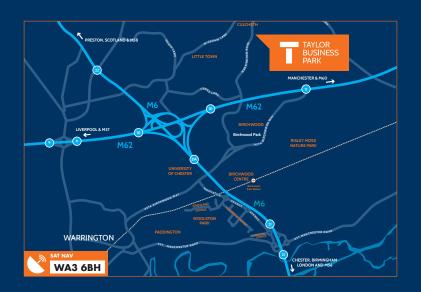

# LOCATION

Taylor Business Park is located just 6 miles north east of Warrington Town Centre in an unrivalled strategic location, 2.5 miles from Junction 11 of the M62 and within 4 miles of Junctions 21, 21A and 22 of the M6. Culcheth is a short drive away providing access to local amenities and bus routes.