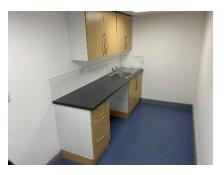

## **DESCRIPTION**

The property comprises an industrial/warehouse unit with brick and profiled steel-clad elevations. The building is of steel portal frame construction having a clear minimum internal height of 5.4m to underside of the haunch.

The unit benefits from the following specification:

- 5.4m eaves
- 2 electronic level access loading doors
- 3 phase power and gas supply
- W/C & Kitchen Facilities
- High quality offices with LED Lighting
- Warehouse Lighting
- Secure compound to the front elevation