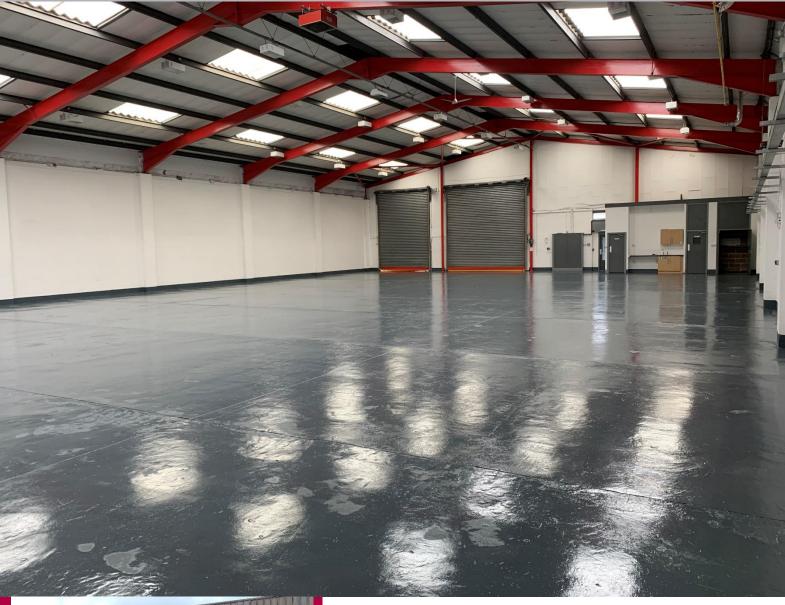

## **DESCRIPTION**

The property comprises an industrial/warehouse unit with brick and profiled steel-clad elevations. The building is of steel portal frame construction having a clear minimum internal height of 5.4m to underside of the haunch.

The unit benefits from the following specification:

- 5.4m eaves
- 2 electronic level access loading doors
- 3 phase power and gas supply
- W/C & Kitchen Facilities
- High quality offices with LED Lighting
- Warehouse Lighting
- Secure compound to the front elevation

## **ACCOMMODATION**

The unit has been measured on a Gross External Basis (GEA) as follows:

| Description       | Size (sq ft) |
|-------------------|--------------|
| Warehouse         | 9,154        |
| Offices/Amenities | 1,046        |
| TOTAL             | 10,200       |