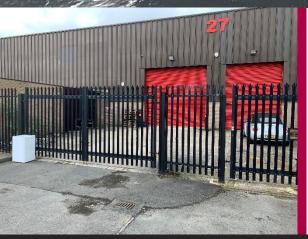

## TO LET

Unit 27 Rufford Court, Hardwick Grange, Warrington, WA1 4RF

## **DESCRIPTION**

The property comprises an industrial/warehouse unit with brick and profiled steel-clad elevations. The building is of steel portal frame construction having a clear minimum internal height of 5.4m to underside of the haunch.