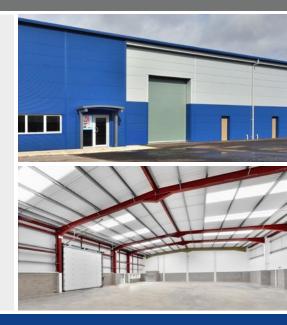

### DESCRIPTION

New mid-terraced industrial/trade unit offering high-quality, flexible accommodation finished to the following specification:

- Secure Site
- Dedicated Car Parking
- Electric Roller Shutter Doors

- Minimum 6m Eaves
- Office Accommodation
- Ducting To Units For Fibre Connection