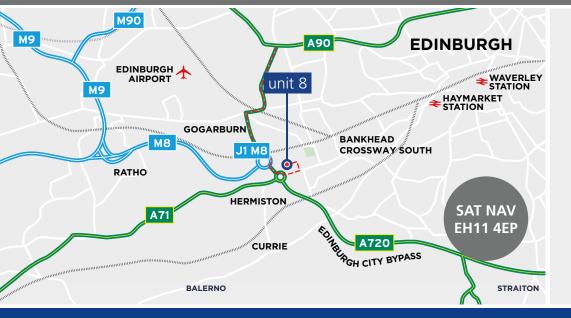

# LOCATION

Seven Hills Business Park is situated within Sighthill Industrial Estate on the west side of the city centre and close to the Edinburgh city bypass. The location benefits from excellent transport links to the city centre and the motorway network serving central Scotland. The Bankhead Drive tram stop is also within walking distance of the estate.

| ROAD                  | MILES |
|-----------------------|-------|
| A720/M8 Junction 1    | 0.6   |
| Edinburgh Airport     | 4.5   |
| Edinburgh City Centre | 5     |
| Livingston            | 11    |
| Queensferry Crossing  | 13    |
| Glasgow               | 41    |