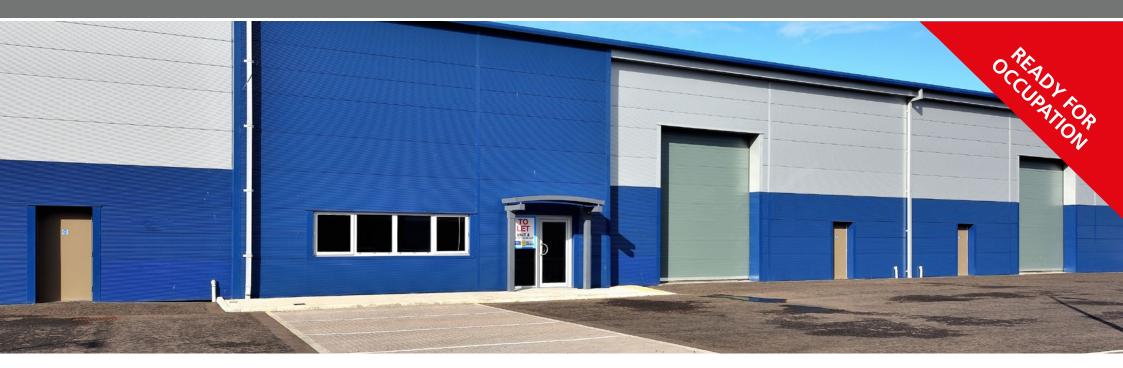

UNIT 8 BANKHEAD CROSSWAY SOUTH SIGHTHILL EDINBURGH EH11 4EP

# New Industrial/Trade Unit 5,140 sq ft (478 sq m) **TO LET**

WATCH VIDEO

0.6 Miles To M8

- **5** Miles From Edinburgh City Centre
- 10 Mins From Edinburgh Airport
- 3 Phase Power Supply
- Electric Roller Shutter Door
- Ducting To Units For Fibre Connection