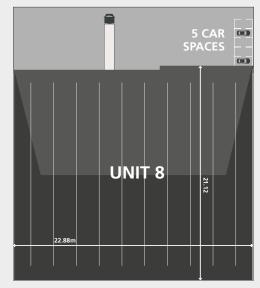

# New Industrial/Trade Unit 5,140 sq ft (478 sq m) **TO LET**

WATCH VIDEO

0.6 Miles To M8

- **5** Miles From Edinburgh City Centre
- 10 Mins From Edinburgh Airport
- 3 Phase Power Supply
- Electric Roller Shutter Door
- Ducting To Units For Fibre Connection

### DESCRIPTION

New mid-terraced industrial/trade unit offering high-quality, flexible accommodation finished to the following specification:

- Secure Site
- Dedicated Car Parking
- Electric Roller Shutter Doors

- Minimum 6m Eaves
- Office Accommodation
- Ducting To Units For Fibre Connection