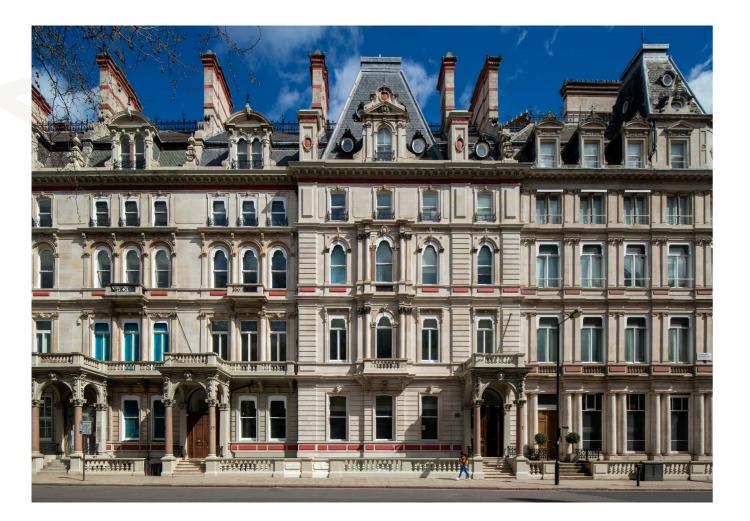

15-17 GROSVENOR GARDENS LONDON SW1

# Superb modern offices with views over Grosvenor Gardens and The Goring Hotel

The large newly refurbished manned reception provides a light and welcoming arrival experience for your guests, and leads to two separate lifts. The office floors benefit from excellent natural light and offer the opportunity to create a vibrant and engaging working environment for your business.

The building itself is located on the north side of the gardens at its junction with Beeston Place, and is a 3 minute walk to Victoria Station and the superb amenity offerings of both Nova and the streets of South Belgravia. The green spaces of Grosvenor Gardens itself are directly opposite.