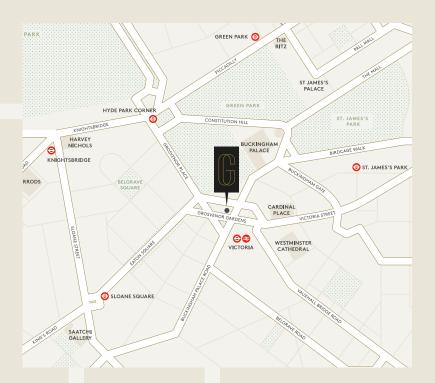

The building itself is located on the north side of the gardens at its junction with Beeston Place, and is a 3 minute walk to Victoria Station and the superb amenity offerings of both Nova and the streets of South Belgravia. The green spaces of Grosvenor Gardens itself are directly opposite.

# Connectivity

Mins St James's Park

14

Source: Googlemaps

18

Knightsbridge