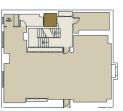

environment for your business.



# **Specification**



Air-conditioning



Commissionaire



Demised kitchen in some suites



LED lighting



Raised floors



Shower facilities



Excellent transport links

### 15-17 GROSVENOR GARDENS

# The Space

| emise/Floor | Availability | Sq Ft |
|-------------|--------------|-------|
| lo. 15      |              |       |
| hird        | Available    | 865   |
| iret        | Available    | 1068  |

| Total  |             | 7.863 |
|--------|-------------|-------|
| First  | Available   | 1,829 |
| Third  | Under offer | 1,852 |
| Fourth | Available   | 1,351 |
| Fifth  | Available   | 898   |
| NO. 17 |             |       |

Lifts

Subject to measured survey

Office - No. 15

Office - No. 17

### 15-17 Grosvenor Gardens





### Fourth Floor



Fifth Floor



Plans for indicative purposes















## Victoria is one of London's finest locations

Victoria is one of London's most desirable working locations, it's a hub of international companies, world-class amenities and excellent transport connections.

The building itself is located on the north side of the gardens at its junction with Beeston Place, and is a 3 minute walk to Victoria Station and the superb amenity offerings of both Nova and the streets of South Belgravia. The green spaces of Grosvenor Gardens itself are directly opposite.











# Connectivity



Mins St James's Park

14

Source: Googlemaps

18

Knightsbridge



### Viewings

Strictly through joint sole letting agents.

#### Terms

Upon request.

### Scott Fisher

07890 572 225 sfisher@tuckerman.co.