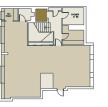

your business.



# **Specification**



Air-conditioning



Commissionaire



Demised kitchen in some suites



LED lighting



Raised floors



Shower facilities



Excellent transport links

### 15-17 GROSVENOR GARDENS

# The Space

| emise/Floor | Availability | Sq Ft |
|-------------|--------------|-------|
| lo. 15      |              |       |
| hird        | Available    | 865   |
| iret        | Available    | 1068  |

| Total  |             | 7.863 |
|--------|-------------|-------|
| First  | Available   | 1,829 |
| Third  | Under offer | 1,852 |
| Fourth | Available   | 1,351 |
| Fifth  | Available   | 898   |
| NO. 17 |             |       |

Lifts

Subject to measured survey

Office - No. 15

Office - No. 17

### 15-17 Grosvenor Gardens





### Fourth Floor



Fifth Floor



Plans for indicative purposes















## Victoria is one of London's finest locations

Victoria is one of London's most desirable working locations, it's a hub of international companies, world-class amenities and excellent transport connections.

The building itself is located on the north side of the gardens at its junction with Beeston Place, and is a 3 minute walk to Victoria Station and the superb amenity offerings of both Nova and the streets of South Belgravia. The green spaces of Grosvenor Gardens itself are directly opposite.











# Connectivity



Mins St James's Park

14

Source: Googlemaps

18

Knightsbridge



### Viewings

Strictly through joint sole letting agents.

#### Terms

Upon request.

### Scott Fisher

07890 572 225 sfisher@tuckerman.co.uk

### **Guy B