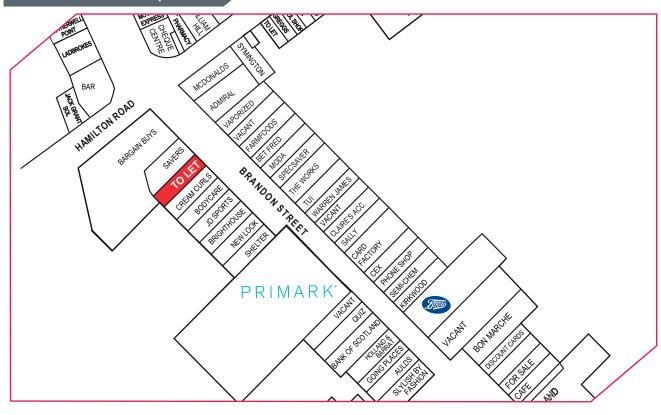

The subjects themselves are situated in an excellent trading location. Nearby traders include McDonalds, JD Sports, Savers, New Look etc.