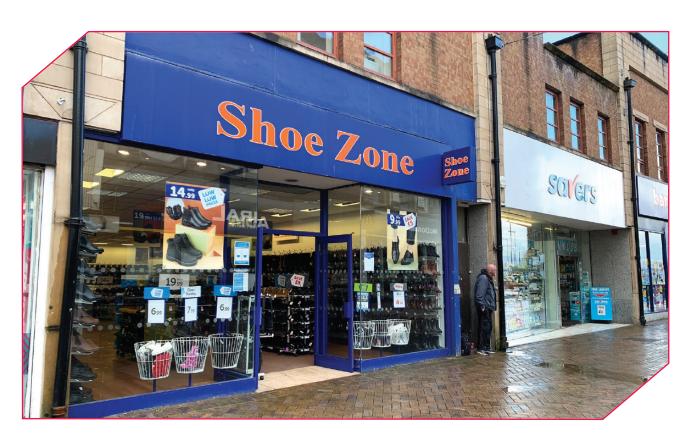

The subjects themselves are situated in an excellent trading location. Nearby traders include McDonalds, JD Sports, Savers, New Look etc.

#### **DESCRIPTION**

The subjects comprise an attractive ground floor unit with the undernoted dimensions and accommodation.