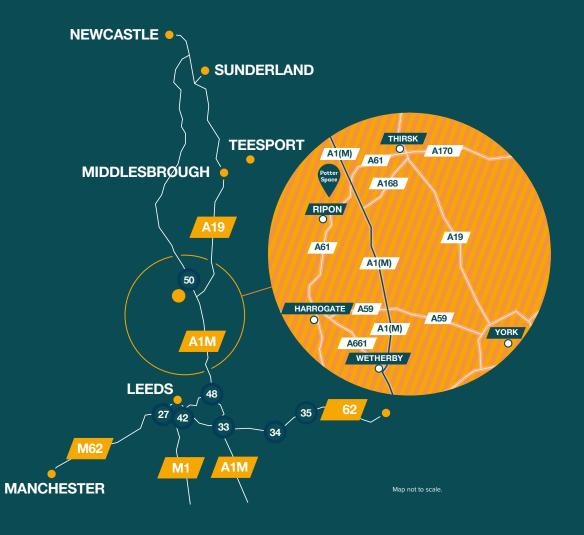

### Potter Space Ripon A key location for business

| Drive times*      | Mile | Time                  |  |
|-------------------|------|-----------------------|--|
| Leeds             | 28   | 45 minutes            |  |
| Middlesbrough     | 37   | 51 minutes            |  |
| Newcastle         | 68   | 1 hour and 15 minutes |  |
| Sheffield         | 71.1 | 1 hour and 19 minutes |  |
| Hull              | 83.7 | 1 hour and 30 minutes |  |
| Carlisle          | 95   | 2 hours               |  |
| Edinburgh         | 188  | 3 hours and 47 minute |  |
| London            | 224  | 4 hours and 10 minute |  |
| * AA Route Finder |      |                       |  |

Unit 54 is situated on Potter Space Ripon, which is an established and highly popular industrial / distribution location. The unit is strategically located just over 1.5 miles from Junction 50 of the A1(M) motorway and provides superb access to the North Yorkshire region as well as to the North East. The site is easily accessed off Melmerby Green Lane, which leads directly to Junction 50 of the A1(M) motorway via the A61. The site also benefits from being within 20 minutes' drive from Boroughbridge, Harrogate, Knaresborough, Thirsk and Northallerton providing a large labour pool.