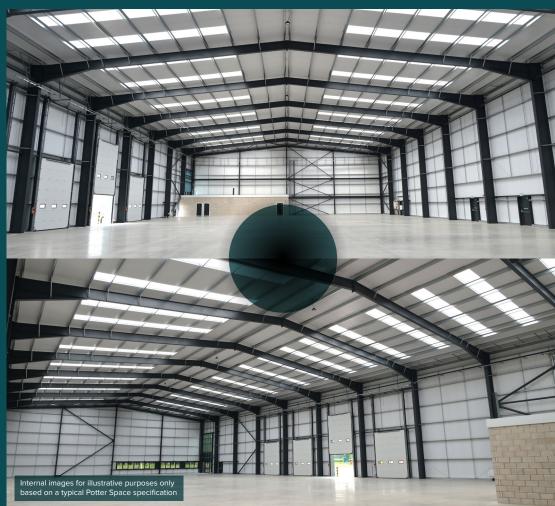

#### ACCOMMODATION

|           | SQ FT  | SQ M  |
|-----------|--------|-------|
| Warehouse | 18,250 | 1,695 |
| Offices   | 1,750  | 163   |
| Total     | 20,000 | 1,858 |

BREEAM Very Good rating 42M service yard Eaves height of 10m Gated and secure estate with CCTV Floor loading 50 KN/M sq Loading via two electric ground level doors 14 parking spaces inc. 2 DDA spaces

High quality ancillary office 4 EV charging points