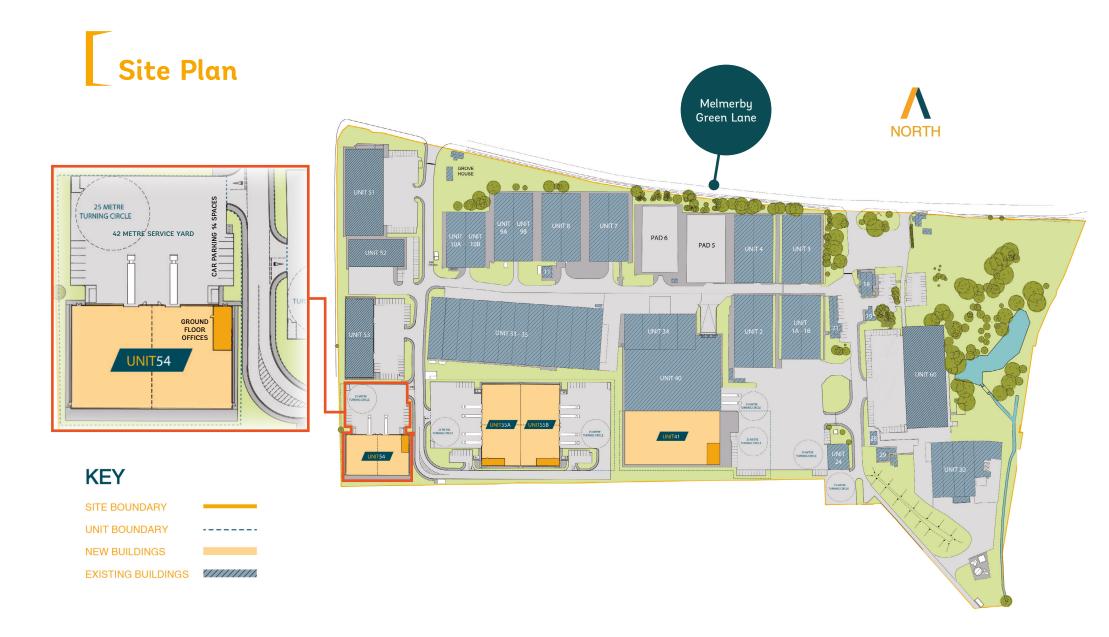

# Unit 54 20,000 SQ FT (1,858 SQ M)

54 54

## UNIT 54 Available Autumn 2023

#### ACCOMMODATION

|           | SQ FT  | SQ M  |
|-----------|--------|-------|
| Warehouse | 18,250 | 1,695 |
| Offices   | 1,750  | 163   |
| Total     | 20,000 | 1,858 |

BREEAM Very Good rating 42M service yard Eaves height of 10m Gated and secure estate with CCTV Floor loading 50 KN/M sq Loading via two electric ground level doors 14 parking spaces inc. 2 DDA spaces

Unit 54 is situated on Potter Space Ripon, which is an established and highly popular industrial / distribution location. The unit is strategically located just over 1.5 miles from Junction 50 of the A1(M) motorway and provides superb access to the North Yorkshire region as well as to the North East. The site is easily accessed off Melmerby Green Lane, which leads directly to Junction 50 of the A1(M) motorway via the A61. The site also benefits from being within 20 minutes' drive from Boroughbridge, Harrogate, Knaresborough, Thirsk and Northallerton providing a large labour pool.