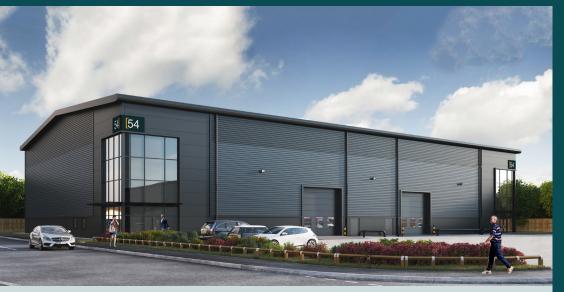

# Unit 54 20,000 SQ FT (1,858 SQ M)

54 54



### **Potter Space Ripon**

Melmerby, Ripon, North Yorkshire HG4 5HP

Autumn 2023

Brand new, high quality warehouse space with superb access to A1(M) motorway



#### CURRENT CUSTOMERS ON OUR SITE INCLUDE...





Evans International REMOVALS & STORAGE











## UNIT 54 Available Autumn 2023



#### ACCOMMODATION

|           | SQ FT  | SQ M  |
|-----------|--------|-------|
| Warehouse | 18,250 | 1,695 |
| Offices   | 1,750  | 163   |
| Total     | 20,000 | 1,858 |























BREEAM Very Good rating 42M service yard Eaves height of 10m Gated and secure estate with CCTV Floor loading 50 KN/M sq Loading via two electric ground level doors 14 parking spaces inc. 2 DDA spaces

High quality ancillary office 4 EV charging points

### Potter Space Ripon A key location for business



| Drive times*      | Mile | Time                  |  |
|-------------------|------|-----------------------|--|
| Leeds             | 28   | 45 minutes            |  |
| Middlesbrough     | 37   | 51 minutes            |  |
| Newcastle         | 68   | 1 hour and 15 minutes |  |
| Sheffield