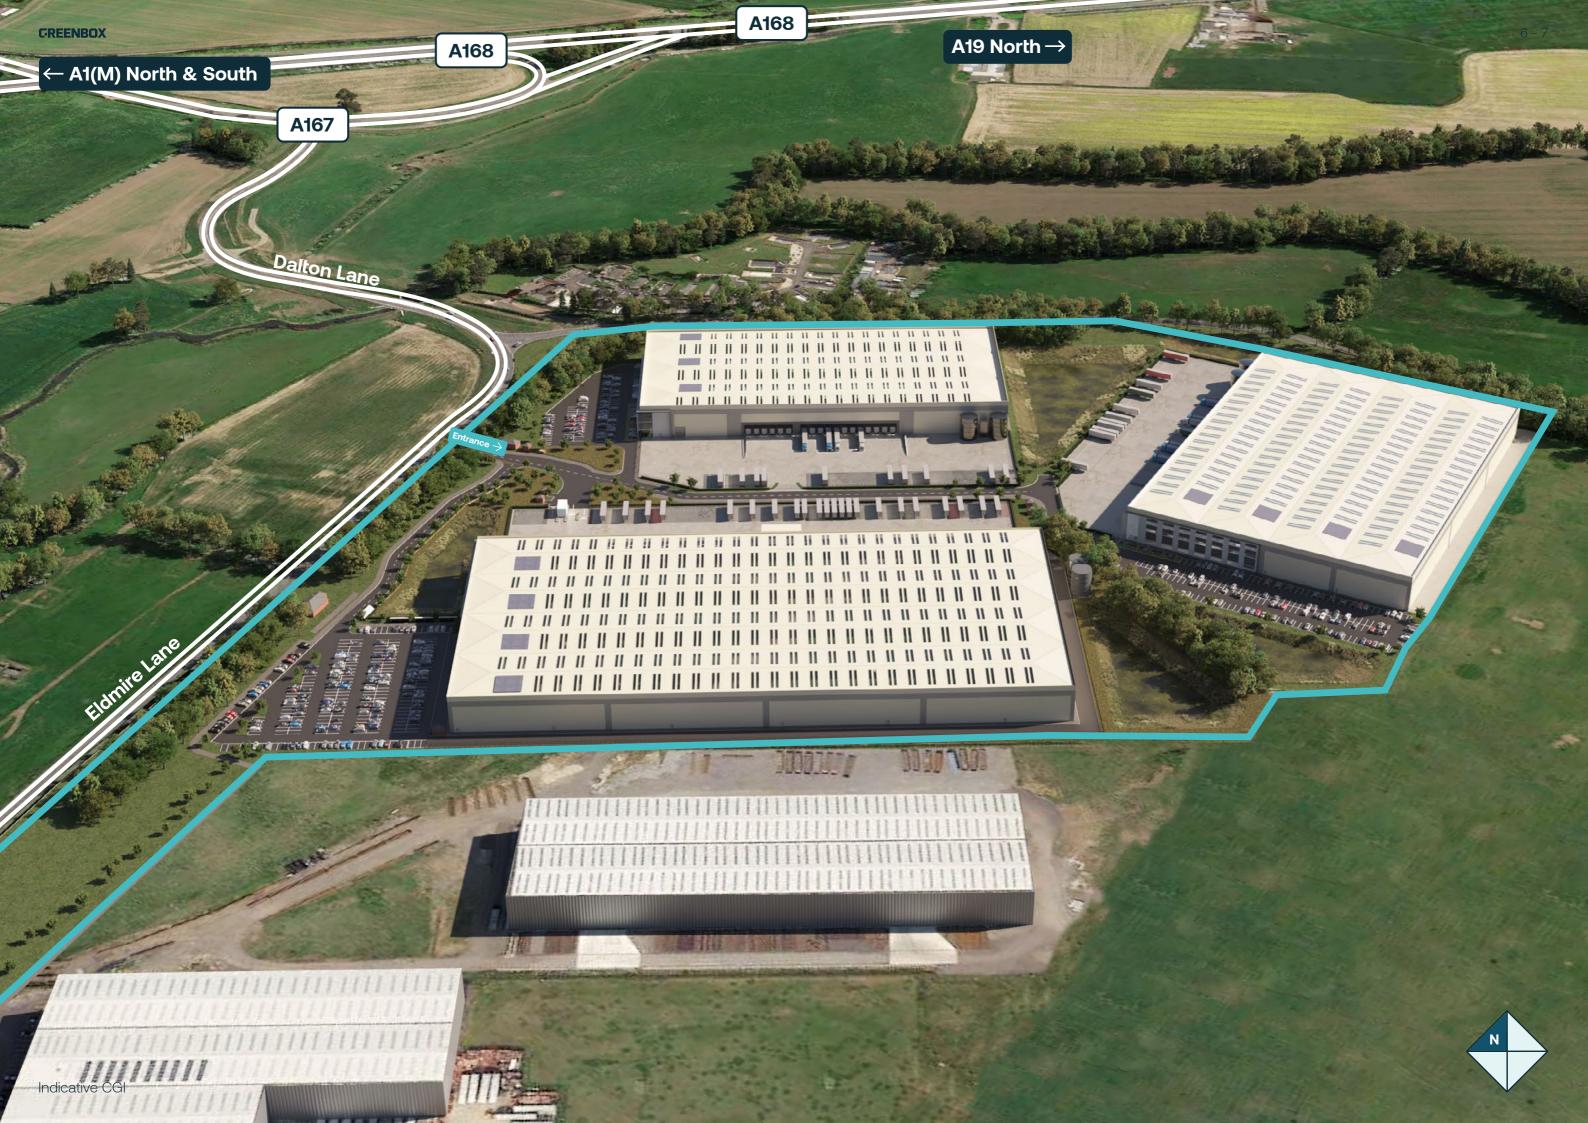

|
| Level Access Doors | 4       | Level Access Doors | 2       | Level Access Doors | 2       |
| Dock Level Doors   | 32      | Dock Level Doors   | 18      | Dock Level Doors   | 26      |



# **Design & Build** Solutions

The site can accommodate a single cross docked warehouse / distribution facility of up to 870,000 sq ft.





112 dock loading doors



 $\equiv$ 



360 degree

circulation

\*Indicative specification

80 kn Per Sq m floor loading

KG

180 trailer parking bays

≡°



| Accommodation | Sq m   | Sq Ft   |
|---------------|--------|---------|
| Warehouse     | 75,769 | 815,581 |
| Offices       | 3,789  | 40,779  |
| Northern Hub  | 465    | 5,000   |
| Southern Hub  | 465    | 5,000   |
| Gatehouse     | 93     | 1,000   |
| Total         | 80,580 | 867,360 |







Indicative CGI

## **Creating** A Lasting **Positive** Impact

At the heart of everything we do at Greenbox is a strong commitment to responsible ESG policies and exceptional sustainability practices.

We are seeking to create a lasting positive impact on a local, national and global level and to lead wherever possible in this regard.

### Rainwater Harvesting



**Target BREEAM** 'Excellent'



### Fully photovoltaic panel ready roof

**Air Source** Heat Pumps



10% EV parking & 100% future proofed













## Target Net Zero Carbon in construction





GREENBOX

# Join An Established Hub

# Of Industry Leaders





82% of the local population in the area are economically



# Who We Are

#### Best in class logistics buildings

Greenbox will provide strategic development opportunit