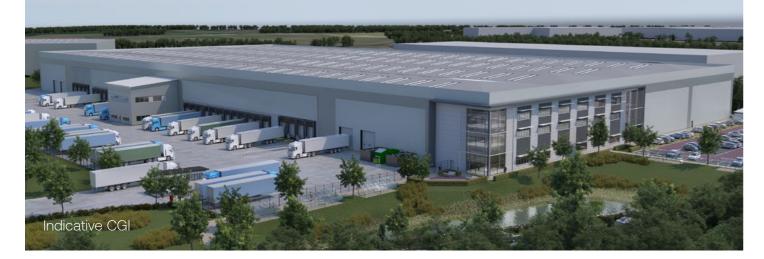

# **Design & Build** Solutions

The site can accommodate a single cross docked warehouse / distribution facility of up to 870,000 sq ft.

112 dock loading doors

 $\equiv$ 

360 degree

circulation

\*Indicative specification

Indicative CGI