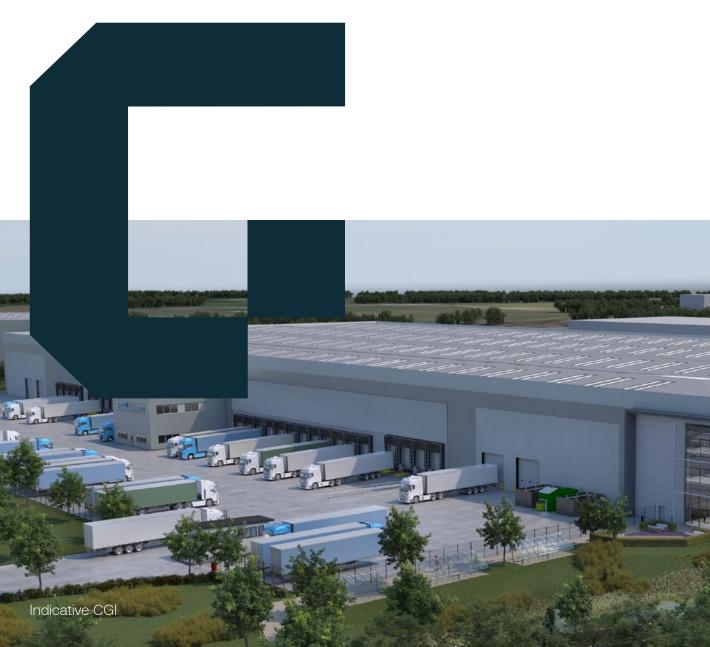

For Sale / To Let **Prime Industrial / Warehouse Premises** 100,000 – 870,000 sq ft **Design & Build Opportunities** 



# **Design & Build** Solutions

The scheme will incorporate institutionally designed warehouse and industrial space. Bespoke units built to individual occupiers specific requirements can also be accommodated.



47

Yard depths up to 55m



with FM2 floor slab

F Mix of ground level & dock loading doors



CAT A fitted Approximately 5MVA secured to site office space



15% translucent roof lights

ÓÓÓ



\*Indicative specification

| Unit 1             | Sq Ft   | Unit 2             | Sq Ft   | Unit 3             | Sq Ft   |
|--------------------|---------|--------------------|---------|--------------------|---------|
| Warehouse          | 346,062 | Warehouse