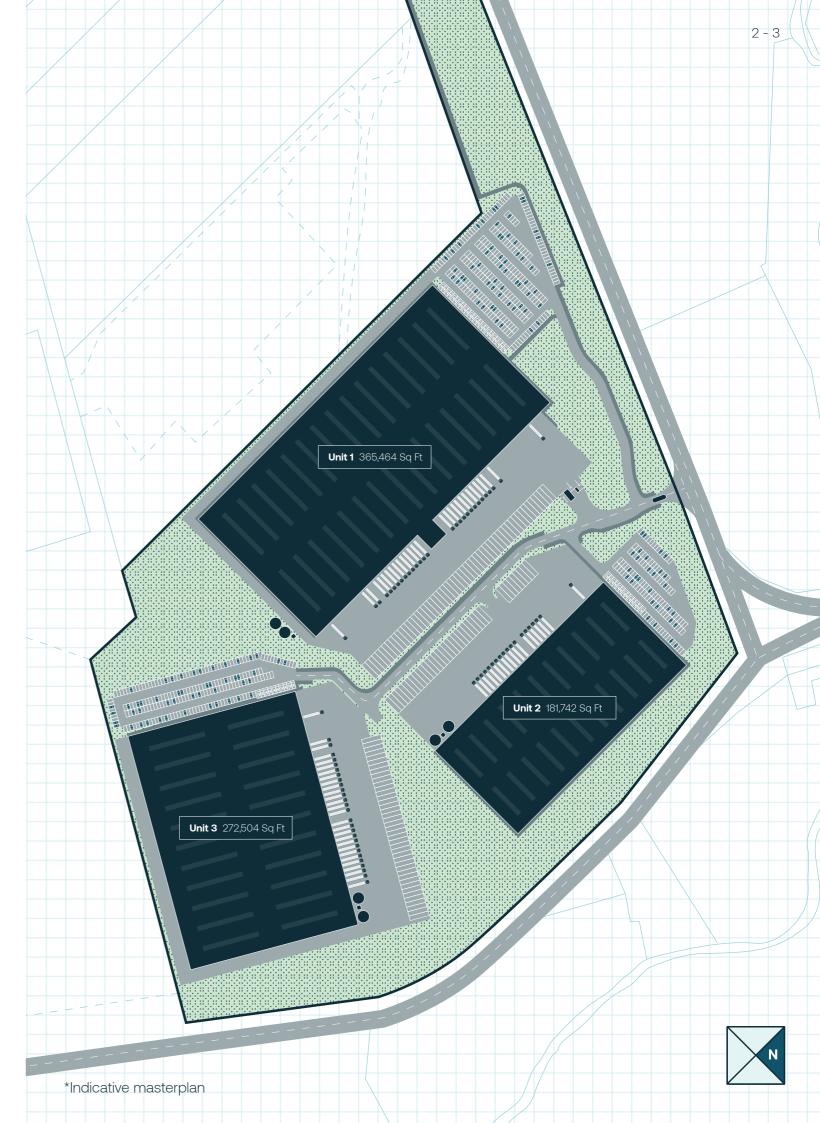

| Unit 1             | Sq Ft   | Unit 2             | Sq Ft   | Unit 3             | Sq Ft   |
|--------------------|---------|--------------------|---------|--------------------|---------|
| Warehouse          | 346,062 | Warehouse          | 174,696 | Warehouse          | 261,966 |
| GF Office          | 1,500   | GF Office          | 1,500   | GF Office          | 1,500   |
| FF & SF Office     | 13,902  | FF & SF Office     | 5,546   | FF & SF Office     | 9,038   |
| Hub                | 4,000   | Hub                | _       | Hub                |         |
| Total              | 365,464 | Total              | 181,742 | Total              | 272,504 |
| Car Parking        | 309     | Car Parking        | 138     | Car Parking        | 209     |
| HGV Parking        | 60      | HGV Parking        | 27      | HGV Parking        | 41      |
| Level Access Doors | 4       | Level Access Doors | 2       | Level Access Doors | 2       |
| Dock Level Doors   | 32      | Dock Level Doors   | 18      | Dock Level Doors   | 26      |