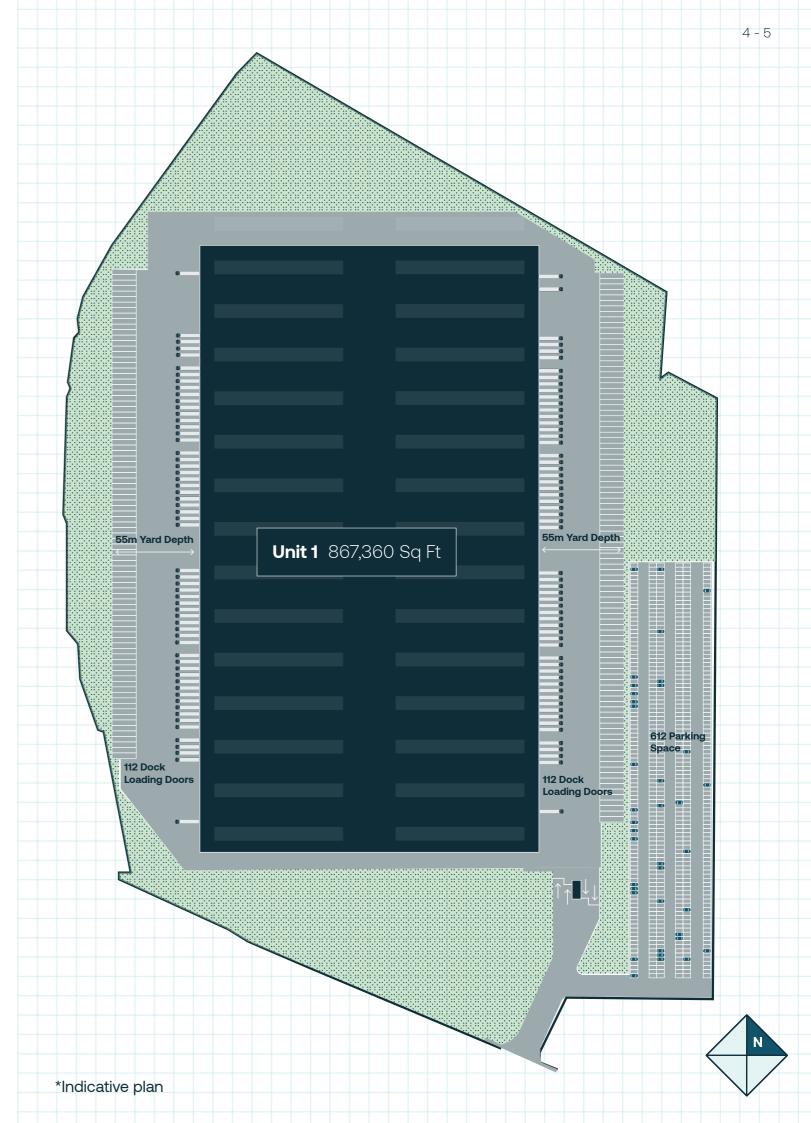

# **Design & Build** Solutions

The site can accommodate a single cross docked warehouse / distribution facility of up to 870,000 sq ft.

112 dock loading doors

 $\equiv$ 

360 degree

circulation

\*Indicative specification

80 kn Per Sq m floor loading

KG

180 trailer parking bays

≡°

| Accommodation | Sq m   | Sq Ft   |
|---------------|--------|---------|
| Warehouse     | 75,769 | 815,581 |
| Offices       | 3,789  | 40,779  |
| Northern Hub  | 465    | 5,000   |
| Southern Hub  | 465    | 5,000   |
| Gatehouse     | 93     | 1,000   |
| Total         | 80,580 | 867,360 |