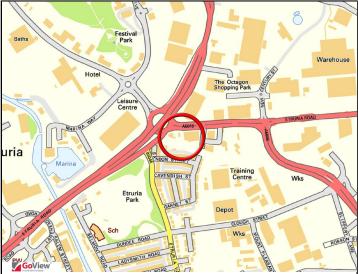

-

1st Floor:

Office: 658 sq. ft.

Total NIA: 1,301 sq. ft.

#### **SERVICES**

All mains services are connected. Gas fired central heating installed. No services have been tested by the agents.

#### VAT

The sale price is not subject to VAT.

#### **BUSINESS RATES**

Rateable Value: £4,600

Rates Payable: £2,258.60 pa (19/20)

Note: If you qualify for Small Business Rates Relief you will be entitled to a 100%

exemption.

#### **EPC**

TBA

#### **TENURE**

Available freehold, subject to contract and with vacant possession upon completion.

CO1845/02082019

Strictly by appointment through agents:

Rory Mack Associates

**T:** 01782 715725 **F:** 01782 715726

E: enquiries@rorymack.co.uk

WWW.RORYMACK.CO.UK

## **RORY MACK**

### ASSOCIATES

#### **ORDNANCE MAP**

#### **STREET MAP**





#### **TOWN MAP**



Strictly by appointment through agents:

Rory Mack Associates

**T:** 01782 715725

F: 01782 715726

E: enquiries@rorymack.co.uk

WWW.RORYMACK.CO.UK