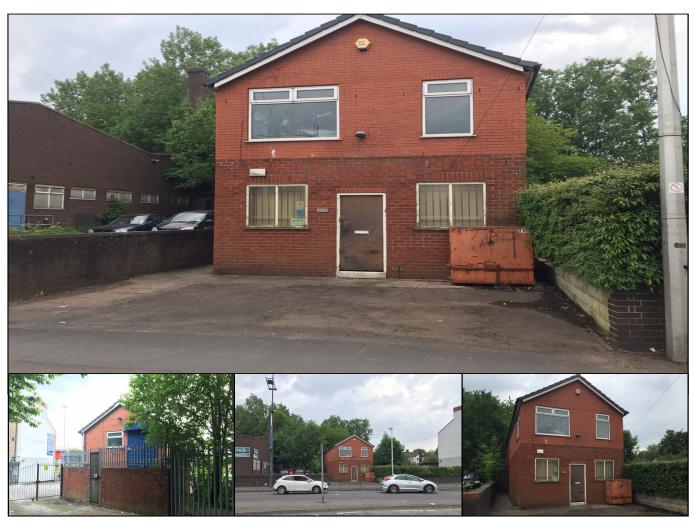

## 203-205 Etruria Road

Hanley, Stoke-on-Trent Staffordshire, ST1 5NS

- Very prominently located two storey Office/Retail Premises
- Open plan Ground Floor Sales: 643 sq. ft. with Total NIA of 1,301 sq. ft.
- Roadside frontage to Etruria Road (A5010) opposite Festival Park fly-over
- Would suit a range of uses (STP) where necessary
- Rare Opportunity to acquire such a prominently located property

#### **GENERAL DESCRIPTION**

A two storey detached retail/office premises of brick elevations supporting a pitched tiled roof. The property is arranged in open plan at ground and 1st floor level making it extremely versatile and suitable for a range of uses. To the front of the property is a forecourt area suitable for display purposes and there is a small enclosed yard to the rear.

#### LOCATION

The property enjoys a very prominent location in the edge of Festival Park, opposite British Home Stores and the Octagon Retail Park. Hanley City centre is within easy walking distance being approx. 1/2 a mile away. Vehicle access to the property is from the rear via Josiah Wedgwood Street, which has no parking restrictions. The A500 is within 1 mile and Newcastle town centre is approx. 2 and a 1/2 miles.