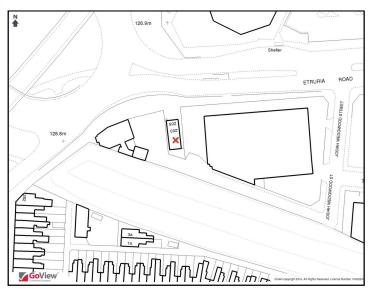

: -

1st Floor:

Office: 658 sq. ft.

Total NIA: 1,301 sq. ft.

#### **SERVICES**

All mains services are connected. Gas fired central heating installed. No services have been tested by the agents.

#### VAT

The sale price is not subject to VAT.

#### **BUSINESS RATES**

Rateable Value: £4,600

Rates Payable: £2,258.60 pa (19/20)

Note: If you qualify for Small Business Rates Relief you will be entitled to a 100%

exemption.

#### **EPC**

TBA

#### **TENURE**

Available freehold, subject to contract and with vacant possession upon completion.

CO1845/02082019

Strictly by appointment through agents:

Rory Mack Associates

**T:** 01782 715725 **F:** 01782 715726

E: enquiries@rorymack.co.uk

WWW.RORYMACK.CO.UK

## **RORY MACK**

### ASSOCIATES

#### **ORDNANCE MAP**

#### **STREET MAP**





#### **TOWN MAP**



Strictly by appointment through agents:

Rory Mack Associates

**T:** 01782 715725

F: 01782 715726

E: enquiries@rorymack.co.uk

WWW.RORYMACK.CO.UK