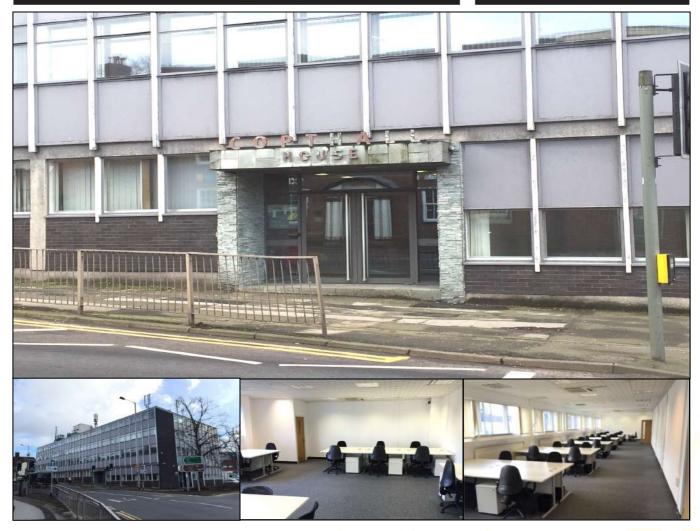

# **Copthall House, King Street**

Newcastle-Under-Lyme, Staffordshire, ST5 1UE

- **Newly refurbished Office premises**
- Prominently located town centre location
- Intercom system included
- Flexible terms

#### **GENERAL DESCRIPTION**

The property comprises of a substantial office premises arranged over four floors and occupying a town centre location. The property has recently been the subject of a substantial refurbishment programme and now offers superbly presented serviced office accommodation with a manned reception. There is an internal intercom system in the main foyer for when the main reception area is closed for use by the tenants and their clients. There are a range of individual offices and suites available all of which benefit from shared kitchens and welfare facilities and the manned reception. Car parking is also available (by way of separate agreement and subject to availability).

#### LOCATION

The property has extensive frontage to King Street and is immediately opposite the Jubilee 2 sports club, all of the town centre amenities are on the door step. King Street is accessed via the Nelson Place roundabout which forms part of the ring road (A52).