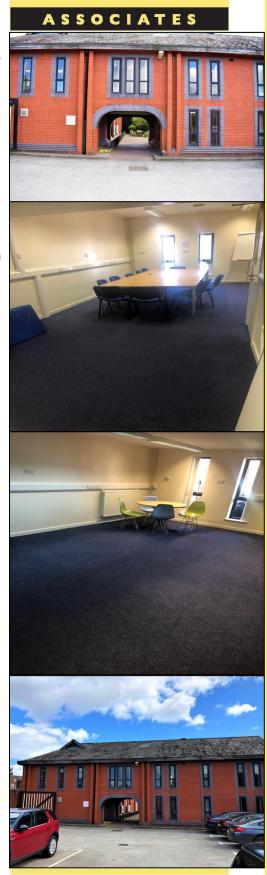

#### GENERAL DESCRIPTION

International House, is a modern purpose built office premises arranged over ground and 1st first floor offering a total gross internal floor area extending to 6,460 sq ft with individual offices available for occupation on a serviced basis. The entire property has recently been completely refurbished and is now presented in superb condition, ready for immediate occupation. The property has frontage to Stubbs Gate and has a secure car park with eleven designated car parking spaces. There is also a central courtyard area providing additional car parking facilities. The property is double glazed throughout and part air conditioned. There is Cat 5 cabling throughout, terminating in a designated server room. A fire and intruder alarm and a keyless entry system is also installed.

### ACCOMMODATION

| ROOM | SQ FT | MONTHLY RENT | STATUS    |
|------|-------|--------------|-----------|
| 1    | 352   | £300 + VAT   | AVAILABLE |
| 2    | 450   |              | LET       |
| 3    | 166   |              | LET       |
| 4    | 430   |              | LET       |
| 5    | 484   | £600 + VAT   | AVAILABLE |
| 6    | 166   |              | LET       |
| 8&9  | 807   |              | LET       |
| 11   | 902   |              | LET       |

#### **SERVICES (Included in Rent)**

The below points would be included in the rental fee at International House.

- Buildings Insurance
- Electricity
- Heating
- Business Rates
- Repairs and maintenance of internal and external parts
- Cleaning of common parts including WC's and kitchen
- Water Rates
- Property Management
- Parking 1 Space