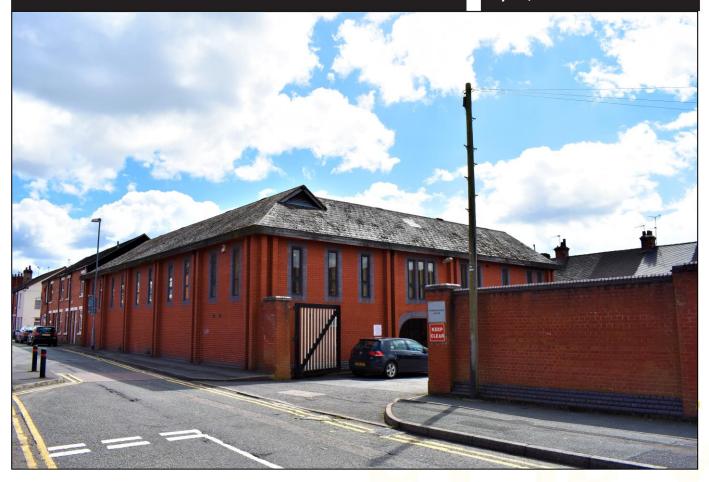

## **International House**

Stubbs Gate, Newcastle under Lyme, ST5 1LU

- Well-presented serviced office premises with secure parking available
- Set within a convenient location within 200 yards of town centre
- From 352 sq ft
- Refurbished throughout and ready for immediate occupation
- Flexible terms available

#### GENERAL DESCRIPTION

International House, is a modern purpose built office premises arranged over ground and 1st first floor offering a total gross internal floor area extending to 6,460 sq ft with individual offices available for occupation on a serviced basis. The entire property has recently been completely refurbished and is now presented in superb condition, ready for immediate occupation. The property has frontage to Stubbs Gate and has a secure car park with eleven designated car parking spaces. There is also a central courtyard area providing additional car parking facilities. The property is double glazed throughout and part air conditioned. There is Cat 5 cabling throughout, terminating in a designated server room. A fire and intruder alarm and a keyless entry system is also installed.

### LOCATION

As referred on the attached plans the property is located approx 200 yards to the south of the town centre in a predominantly residential area and is within 50 yards of the junction with Brook Lane (B5043), one of the principal roads leading into the town centre