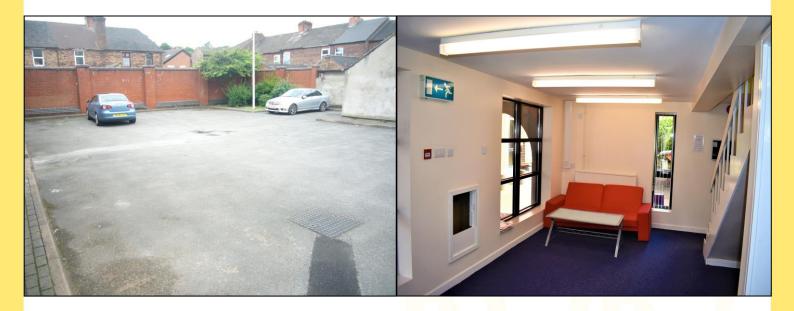

#### GENERAL DESCRIPTION

International House, is a modern purpose built office premises arranged over ground and 1st first floor offering a total gross internal floor area extending to 6,460 sq ft with individual offices available for occupation on a serviced basis. The entire property has recently been completely refurbished and is now presented in superb condition, ready for immediate occupation. The property has frontage to Stubbs Gate and has a secure car park with eleven designated car parking spaces. There is also a central courtyard area providing additional car parking facilities. The property is double glazed throughout and part air conditioned. There is Cat 5 cabling throughout, terminating in a designated server room. A fire and intruder alarm and a keyless entry system is also installed.

#### **SERVICES (Included in Rent)**

The below points would be included in the rental fee at International House.

- Buildings Insurance
- Electricity
- Heating
- Business Rates
- Repairs and maintenance of internal and external parts
- Cleaning of common parts including WC's and kitchen
- Water Rates
- Property Management
- Parking 1 Space