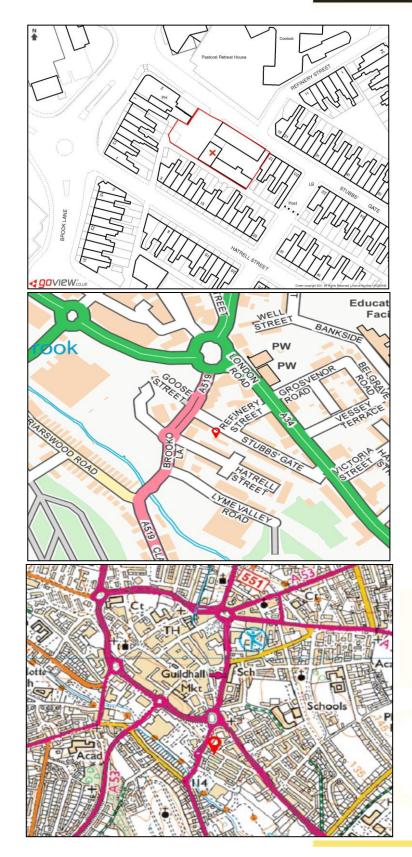

### LOCATION

As referred on the attached plans the property is located approx 200 yards to the south of the town centre in a predominantly residential area and is within 50 yards of the junction with Brook Lane (B5043), one of the principal roads leading into the town centre