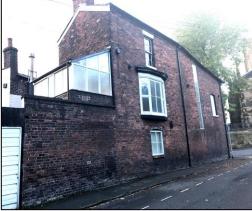

#### GENERAL DESCRIPTION

A Grade II listed property, known locally as MIC House originally constructed as a substantial residence in the Victorian era, and now offers superbly presented office accommodation. The property is available to rent as a whole building and is arranged over three floors, retaining many original features. The premises offers a versatile mix of offices and is well served with kitchen and toilet facilities throughout. The property has been modernised throughout and has the added benefit of basement storage, 8 marked car parking spaces and an enclosed yard area to the rear.

#### LOCATION

The detached property has extensive frontage to Queen Street (A527) and return frontage to Hanover Street and is approximately 500 yards to the north of the town centre and opposite on-street parking. The property is conveniently located to the road network with the A500 being directly accessed via the A53 approximately 1½ miles away.