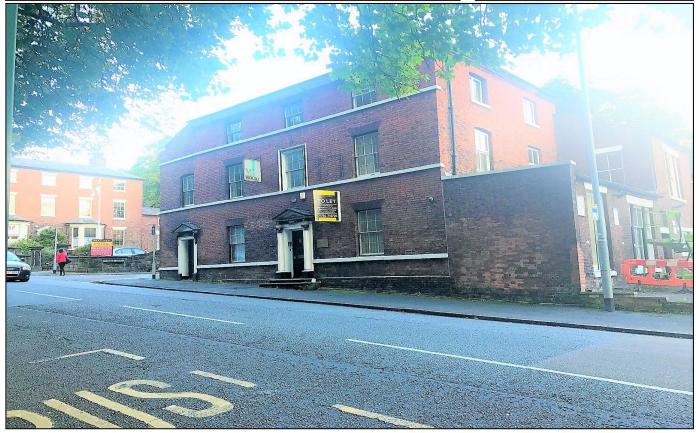

# **MIC House, 8 Queen Street**

ASSOCIATES REDUCED £23,000 PAX

**RORY MACK** 

Newcastle-under-Lyme Staffordshire, ST5 1ED

- Well-presented Grade II listed Office Premises with onsite car parking
- Arranged over ground, 1<sup>st</sup> and 2<sup>nd</sup> floors plus basement storage
- Versatile layout and retaining many original period features
- **Close to Newcastle Town Centre**

#### GENERAL DESCRIPTION

A Grade II listed property, known locally as MIC House originally constructed as a substantial residence in the Victorian era, and now offers superbly presented office accommodation. The property is available to rent as a whole building and is arranged over three floors, retaining many original features. The premises offers a versatile mix of offices and is well served with kitchen and toilet facilities throughout. The property has been modernised throughout and has the added benefit of basement storage, 8 marked car parking spaces and an enclosed yard area to the rear.

#### LOCATION

The detached property has extensive frontage to Queen Street (A527) and return frontage to Hanover Street and is approximately 500 yards to the north of the town centre and opposite on-street parking. The property is conveniently located to the road network with the A500 being directly accessed via the A53 approximately 1½ miles away.