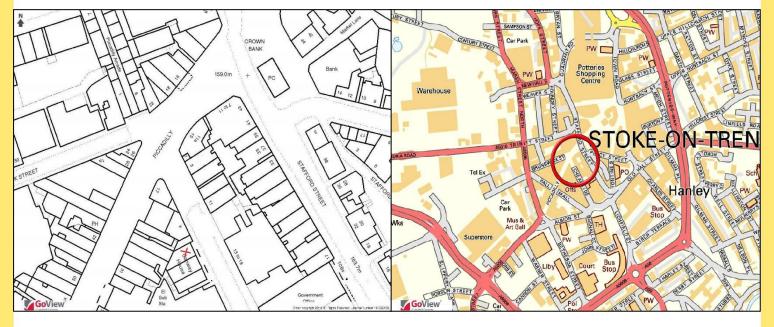

#### **LOCATION**

Prominently located on an established parade of retail units having approximately 20 ft. frontage to Cheapside near to its junction with Piccadilly. Please see attached map.

#### **ORDNANCE MAP**

#### **STREET MAP**

#### **TOWN MAP**

Strictly by appointment through agents:

Rory Mack Associates

T: 01782 715725

F: 01782 715726

E: enquiries@rorymack.co.uk

WWW.RORYMACK.CO.UK