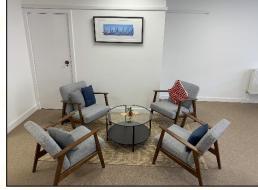

#### **GENERAL DESCRIPTION**

The Wheelhouse co-working space in Stoke-on-Trent is super convenient with its central location on Cheapside. It has recently been refurbished to a first-class specification and offers a number of workspace options for a shared office with full-time and part-time desks available. WiFi is provided throughout as well as a light, airy and relaxed co-working space. Co-working at The Wheelhouse in Stoke-on-Trent is perfect for individuals or small teams.

#### **SERVICES INCLUDED**

- Desks with Ergonomic Office Chairs
- Lounge seating and Kitchen
- Available 24/7 for full-time users
- Hi-Speed Wifi & Printing
- Free Good Quality Tea & Filter Coffee
- Regular Events and Socials
- Access to meeting rooms