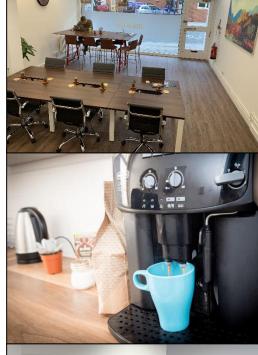

#### **GENERAL DESCRIPTION**

The Wheelhouse co-working space in Stoke-on-Trent is super convenient with its central location on Cheapside. It has recently been refurbished to a first-class specification and offers a number of workspace options for a shared office with full-time and part-time desks available. WiFi is provided throughout as well as a light, airy and relaxed co-working space. Co-working at The Wheelhouse in Stoke-on-Trent is perfect for individuals or small teams.

#### **SERVICES INCLUDED**

- Desks with Ergonomic Office Chairs
- Lounge seating and Kitchen
- Available 24/7 for full-time users
- Hi-Speed Wifi & Printing
- Free Good Quality Tea & Filter Coffee
- Regular Events and Socials
- Access to meeting rooms