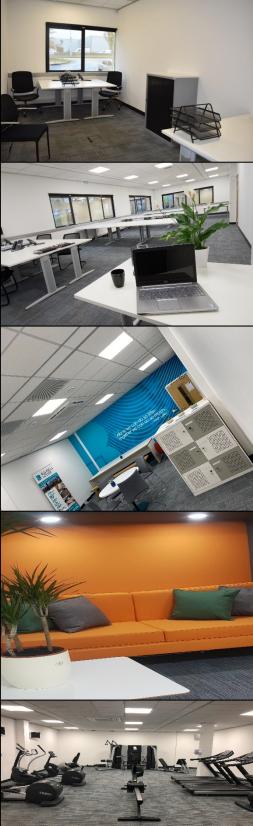

#### GENERAL DESCRIPTION

Modern newly refurbished office building providing contemporary flexible office space, co-working, meeting rooms and virtual office services located in a prominent position close to the centre of Stoke. Our offices are located over 2 floors with access to the annexe via a glass walkway. All offices have individually controlled air conditioning, and all clients have 24hr access to their individual offices. Our modern welcoming reception and team provide a fantastic first impression for clients and create an excellent environment in which to do business. The offices are perfectly located for commuters, with close proximity to Hanley centre, Stoke train station and with easy access to the M6, A500 and A50. Our building has ample free secure car parking on site for clients and their visitors. With our unique, community-focused approach, our clients benefit from a professional, friendly working environment including an on-site gym, chill-out zones. The layout of the building is designed to incorporate functional and fun communal break out space, where you can meet to have a coffee from our Grab 'n' Go snack area. Our buildings feature high-spec serviced facilities, and we also provide virtual offices, meeting rooms and conference suites. There is an onsite support team dedicated to dealing with all client requirements. The new system infrastructure and VoIP telephone system is continually updated to be able to cater to all client requirements.

#### SERVICES (included in the rent)

- Rent, Rates and Service charge
- Buildings Insurance
- Heating, lighting, utilities
- Office configuration including IT and telecoms set up for a seamless move in
- Individually controlled air-conditioning in each suite
- Furnished office space
- Onsite support team and facilities management
- Fully equipped gym including showers
- Reception services and welcoming reception area
- Secretarial Support service available
- Incoming mail handling
- Access to meeting rooms for hire
- Grab & Go catering facility
- Daily cleaning (communal areas and office space)
- Use of common areas (breakout area and kitchens)
- 24/7 Secure Access
- Car-parking
- Security 24 hours a day 7 days a week, CCTV, security system
- Telephone system including option for call answering
- Internet various packages available (starting from £25 + VAT pcm)