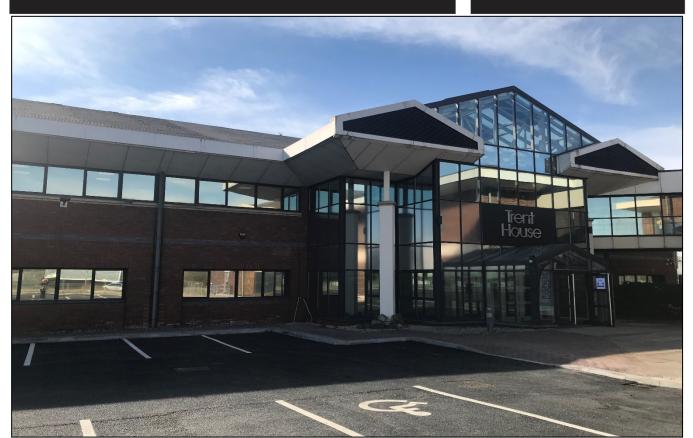

# **Trent House**

Victoria Road, Fenton, Stoke-on -Trent, Staffordshire, ST4 2LW

- Various workstations available with all-inclusive rents
- Recently refurbished to fantastic specification ready for immediate occupation
- Units available for workstations for 1 person up to 200 people .
- **Onsite parking available**
- Onsite gym available to tenants
- **Flexible terms available**

#### GENERAL DESCRIPTION

Modern newly refurbished office building providing contemporary flexible office space, co-working, meeting rooms and virtual office services located in a prominent position close to the centre of Stoke. Our offices are located over 2 floors with access to the annexe via a glass walkway. All offices have individually controlled air conditioning, and all clients have 24hr access to their individual offices. Our modern welcoming reception and team provide a fantastic first impression for clients and create an excellent environment in which to do business. The offices are perfectly located for commuters, with close proximity to Hanley centre, Stoke train station and with easy access to the M6, A500 and A50. Our building has ample free secure car parking on site for clients and their visitors. With our unique, community-focused approach, our clients benefit from a professional, friendly working environment including an on-site gym, chill-out zones. The layout of the building is designed to incorporate functional and fun communal break out space, where you can meet to have a coffee from our Grab 'n' Go snack area. Our buildings feature high-spec serviced facilities, and we also provide virtual offices, meeting rooms and conference suites. There is an onsite support team dedicated to dealing with all client requirements. The new system infrastructure and VoIP telephone system is continually updated to be able to cater to all client requirements.