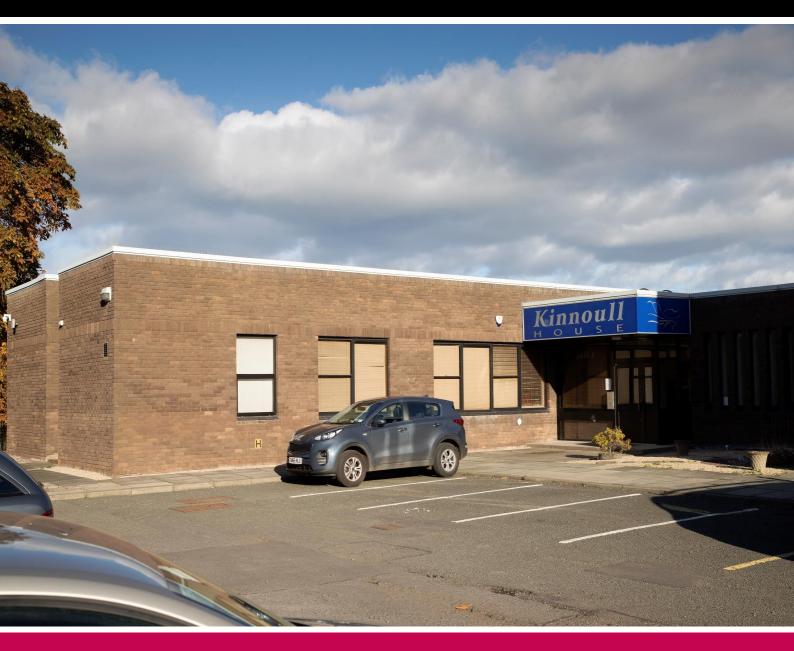

Kinnoull House, Friarton Road, Perth, Perthshire PH2 8DF

To Let

## Location & Description

Kinnoull House is a single-story part serviced office building located on the banks of the River Tay at Friarton Road, Perth. It is set within the Riverview Business Park owned and operated by Castlecroft. The wider site offer business growth opportunities with alternative office and industrial accommodation available offering room for expansion and or downsizing if required.