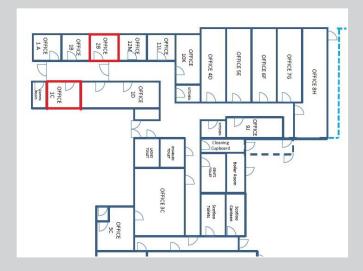

# Offices

Suite 1C, 14 sq m (150 sq ft) Suite 2B, 13 sq m (140 sq ft)

- High speed internet & telephone service
- Free car parking
- Secure 24/7 access
- Disabled access
- CCTV
- £187 to £200 per month rental

#### Accommodation

There are currently two offices available for lease and we have measured these to have a net internal area as below:-

| Suite | Floor | Sq. M | Sq. Ft | Monthly<br>Rent | Rateable<br>Value |
|-------|-------|-------|--------|-----------------|-------------------|
| 1C    | Gnd   | 14    | 150    | £200            | £1,550            |
| 2B    | Gnd   | 13    | 140    | £187            | £1,650            |