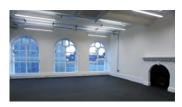

### ACCOMMODATION

The Hop Exchange offers a range of Suite sizes from 125 sq. ft. to 8,000 sq. ft.

Amenities include:

- Landmark Grade II Listed Building
- Open plan refurbished offices
- On site reception concierge
- Meeting rooms
- On site café
- Air-conditioning
- Lift
- Showers
- Secure bike storage