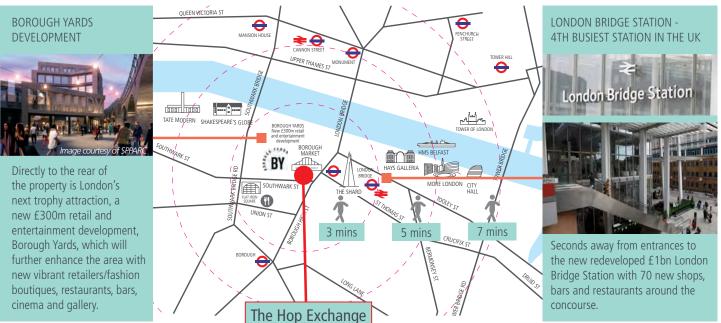

## A WORLD CLASS DESTINATION

The Hop Exchange occupies a superior position in London's fashionable South Bank, at the gateway to Borough Market and steps away from the entrance to the £1bn newly redeveloped London Bridge Station.

To the rear and currently under construction lies Borough Yards, which will be London's new eating, shopping and leisure space set within the raw brickwork of the undiscovered Victorian railway arches. It will be home to 50 restaurants, boutique shops, bars, cafes and Everyman cinema, further enhancing the surrounding locality.