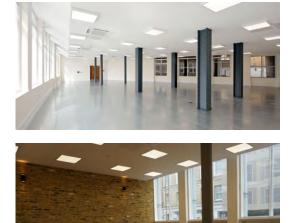

### ACCOMMODATION

The Hop Exchange offers a range of Suite sizes from 125 sq. ft. to 8,000 sq. ft.

Amenities include:

- Landmark Grade II Listed Building
- Open plan refurbished offices
- On site reception concierge
- Meeting rooms
- On site café
- Air-conditioning
- Lift
- Showers
- Secure bike storage