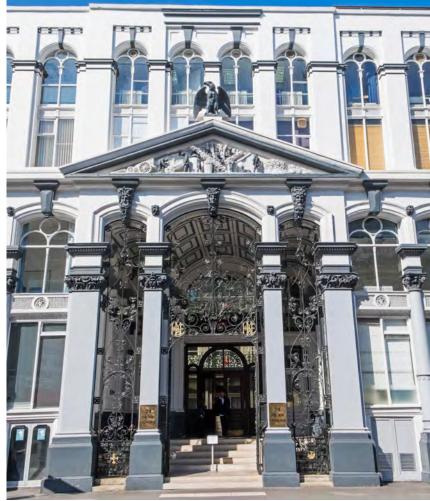

#### DESCRIPTION

The Hop Exchange is one of the most historic and famous buildings in the South Bank. Built in 1867 for the trading of hops when the local area was the centre of London's brewing industry.

The original architecture has been cherished and preserved creating a unique atmosphere, and a unique business location for over 60,000 sq. ft. of office accommodation.