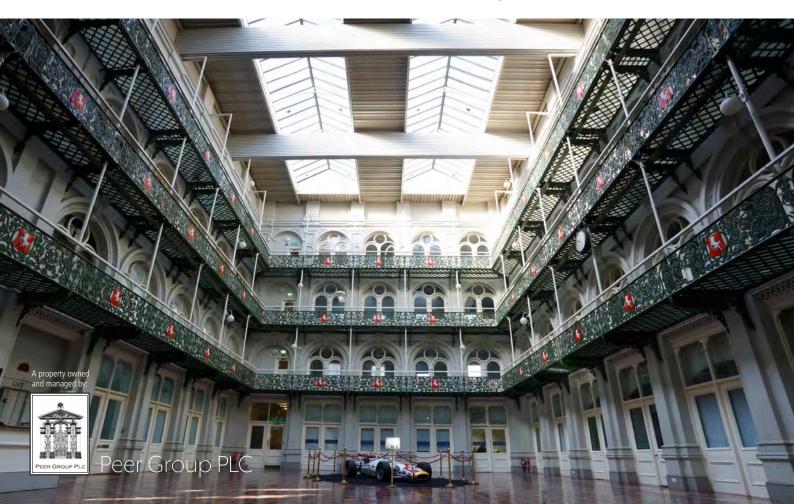

#### DESCRIPTION

The Hop Exchange is one of the most historic and famous buildings in the South Bank. Built in 1867 for the trading of hops when the local area was the centre of London's brewing industry.

The original architecture has been cherished and preserved creating a unique atmosphere, and a unique business location for over 60,000 sq. ft. of office accommodation.