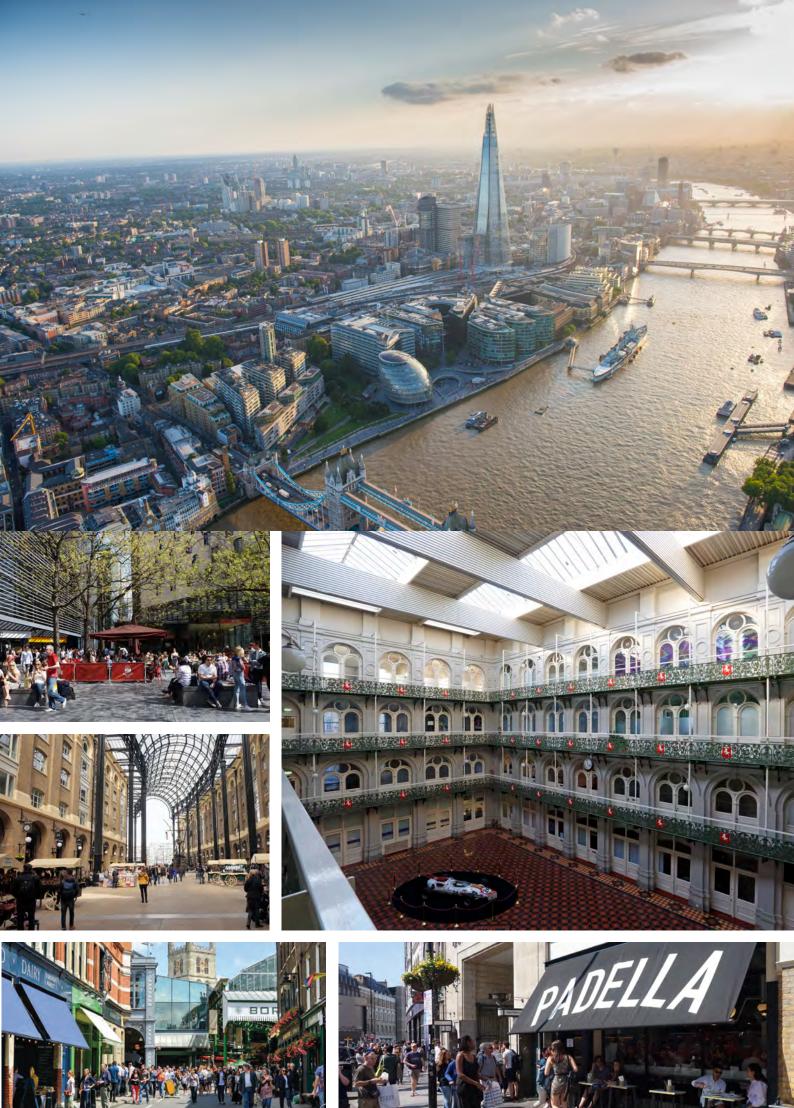

#### DESCRIPTION

The Hop Exchange is one of the most historic and famous buildings in the South Bank. Built in 1867 for the trading of hops when the local area was the centre of London's brewing industry.

The original architecture has been cherished and preserved creating a unique atmosphere, and a unique business location for over 60,000 sq. ft. of office accommodation.

## A WORLD CLASS DESTINATION

The Hop Exchange occupies a superior position in London's fashionable South Bank, at the gateway to Borough Market and steps away from the entrance to the £1bn newly redeveloped London Bridge Station.

To the rear and currently under construction lies Borough Yards, which will be London's new eating, shopping and leisure space set within the raw brickwork of the undiscovered Victorian railway arches. It will be home to 50 restaurants, boutique shops, bars, cafes and Everyman cinema, further enhancing the surrounding locality.