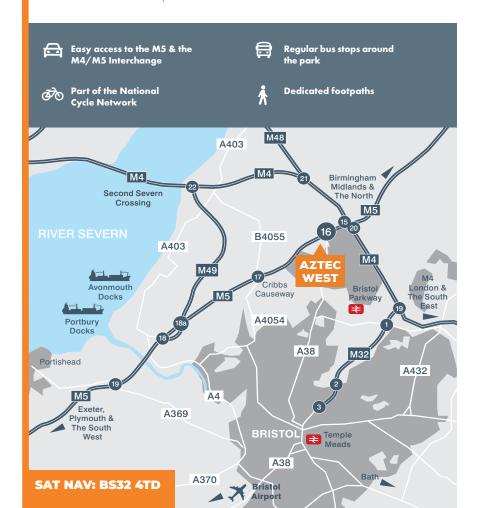

# THE AZTEC CENTRE









**NEWLY REFURBISHED GROUND FLOOR OFFICE SUITES** 

TO LET FROM 508 - 3,456 SQ FT

Situated at the The Aztec Centre, at the front of Bristol's Premier Business Park next to J16 of the M5

## **AZTEC WEST OFFERS A WIDE RANGE OF ON-SITE AMENITIES WITH STAFF HEALTH** AND WELLBEING IN MIND.

#### **The Aztec Centre Amenities**

- McColls convenience store and newsagent
- Car charging points
- Metro bus stops
- Allocated parking based on a ratio of 1:200 sq ft.

#### **Aztec West Amenities**

- Aztec Spa Health & Fitness Club
- Kitchen Coffee Social
- Curious Kitchen
- Black Sheep Bar and Kitchen
- Hotels
- Nurseries



#### **Ground floor availability:**

| Unit 1B* | 745 SQ FT   |
|----------|-------------|
| Unit 5   | 508 SQ FT   |
| Unit 6*  | 1,071 SQ FT |
| Unit 7B  | 1,426 SQ FT |
| Unit 10* | 1,280 SQ FT |

\*Suites 1B, 6 and 10 can be of 3,096 sq ft.

### **Specification:**

- Highly prominent office suites
- Excellent natural light
- Suspended ceilings with LED lighting
- New VRF air conditioning
- Under floor trunking
- New carpets



**FRONT ENTRANCE** 

**Tenure** The offices are available on a new effective full repairing & insuring lease by way of a service charge for a term to be agreed. Service charge details are available from the agents.

Legal Costs Each party to bear their own legal costs incurred in the transaction.

Rent On application.

Business Rates Interested parties are advi