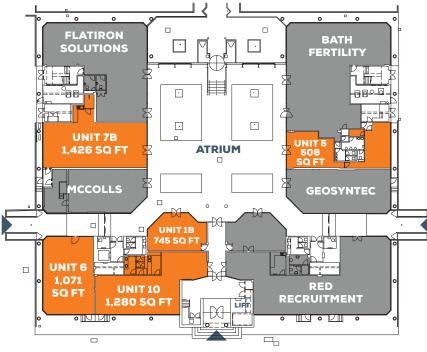

#### **Ground floor availability:**

| Unit 1B* | 745 SQ FT   |
|----------|-------------|
| Unit 5   | 508 SQ FT   |
| Unit 6*  | 1,071 SQ FT |
| Unit 7B  | 1,426 SQ FT |
| Unit 10* | 1,280 SQ FT |

\*Suites 1B, 6 and 10 can be of 3,096 sq ft.