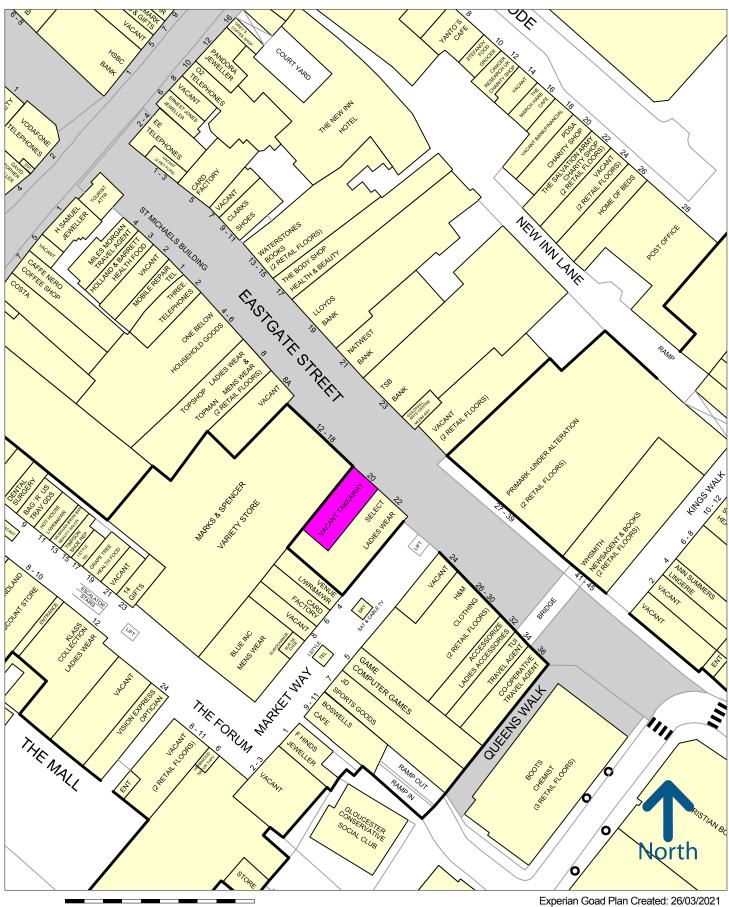

# Description

The property is situated in the City's prime retail pitch on Eastgate Street. It is opposite the new **Primark** store (opening 2021) and adjacent to **Marks & Spencer.** Other retailers in the vicinity include **H&M**, **Select** and **Waterstones.** 

50 metres

Created By: M and P Properties Consultants LLP