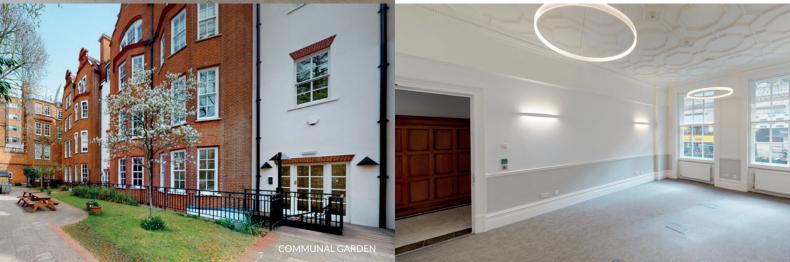

# The building

- Newly refurbished
- Period features
- Excellent natural light
- Communal kitchens
- On site management
- Traditional Cat A space
- Third floor fitted with plug and play space
- Cycle storage
- Shower facilities
- Half acre of private communal gardens

The building benefits from cycle storage, shower facilities and a private communal garden. At the rear of the property Eccleston Yards, a hub of creativity and wellness, offers boutique cafés, restaurants and gyms.