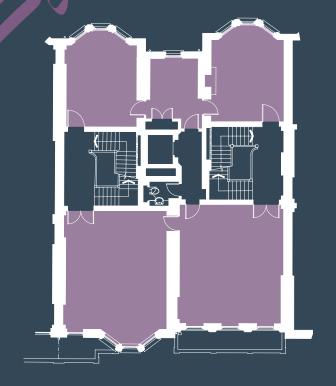

### The details

| FLOOR         | AREA<br>(SQ FT) | STATUS    |
|---------------|-----------------|-----------|
| PART 4TH REAR | 653             | AVAILABLE |

136 THIRD FLOOR 134 THIRD FLOOR

136 FOURTH FLOOR 134 FOURTH FLOOR