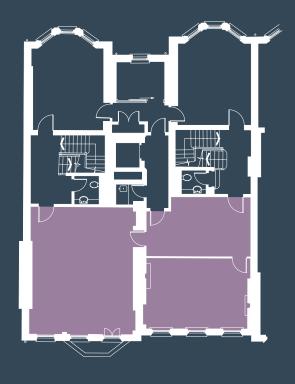

### The details

| FLOOR         | AREA<br>(SQ FT) | STATUS    |
|---------------|-----------------|-----------|
| PART 4TH REAR | 653             | AVAILABLE |

136 THIRD FLOOR 134 THIRD FLOOR

136 FOURTH FLOOR 134 FOURTH FLOOR