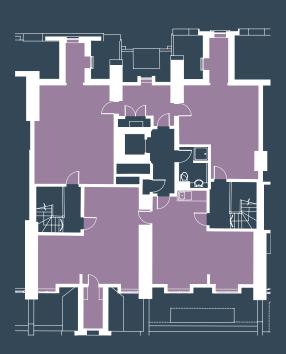

### The details

| FLOOR         | AREA<br>(SQ FT) | STATUS    |
|---------------|-----------------|-----------|
| PART 4TH REAR | 653             | AVAILABLE |

136 THIRD FLOOR 134 THIRD FLOOR

136 FOURTH FLOOR 134 FOURTH FLOOR