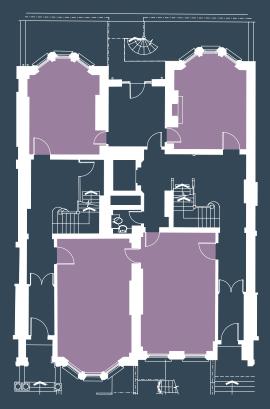

### The details

| FLOOR         | AREA<br>(SQ FT) | STATUS    |
|---------------|-----------------|-----------|
| PART 4TH REAR | 653             | AVAILABLE |

136 THIRD FLOOR 134 THIRD FLOOR

136 FOURTH FLOOR 134 FOURTH FLOOR