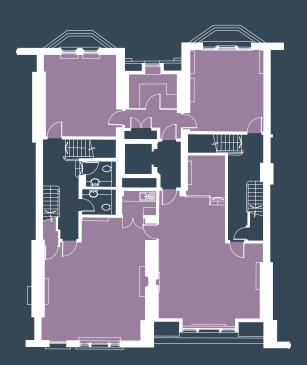

### The details

| FLOOR         | AREA<br>(SQ FT) | STATUS    |
|---------------|-----------------|-----------|
| PART 4TH REAR | 653             | AVAILABLE |

136 THIRD FLOOR 134 THIRD FLOOR

136 FOURTH FLOOR 134 FOURTH FLOOR