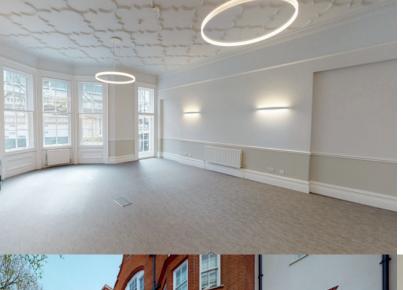

# The building

- Newly refurbished
- Period features
- Excellent natural light
- Communal kitchens
- On site management
- Traditional Cat A space
- Third floor fitted with plug and play space
- Cycle storage
- Shower facilities
- Half acre of private communal gardens

A comprehensive refurbishment has been undertaken and the third floor has been fitted out with plug and play office space. The floors are typically split into four main rooms, providing a natural separation between open plan desk space and a meeting room and break out space.