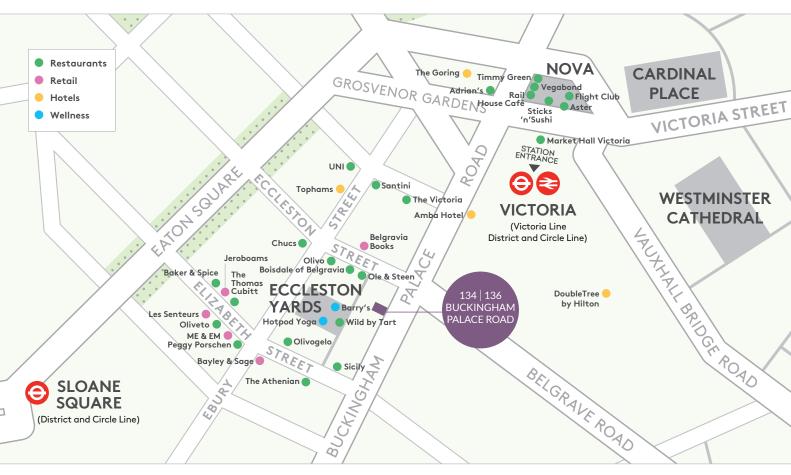

## Location and amenities

Victoria Station is a 3 minute walk and provides access to National Rail and the London underground network. The building is prominently located on Buckingham Palace Road, close to Elizabeth Street and Eccleston Yards.