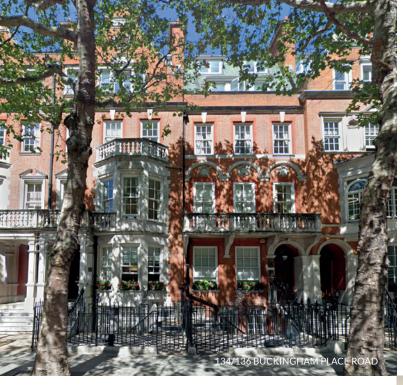

134 | 136 Buckingham Palace Road

Belgravia

## Location and amenities

Victoria Station is a 3 minute walk and provides access to National Rail and the London underground network. The building is prominently located on Buckingham Palace Road, close to Elizabeth Street and Eccleston Yards.