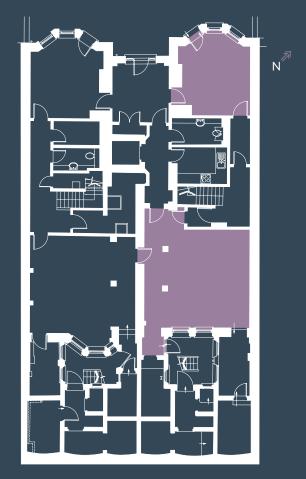

### The details

| FLOOR         | AREA<br>(SQ FT) | STATUS    |
|---------------|-----------------|-----------|
| PART 4TH REAR | 653             | AVAILABLE |

136 THIRD FLOOR 134 THIRD FLOOR

136 FOURTH FLOOR 134 FOURTH FLOOR