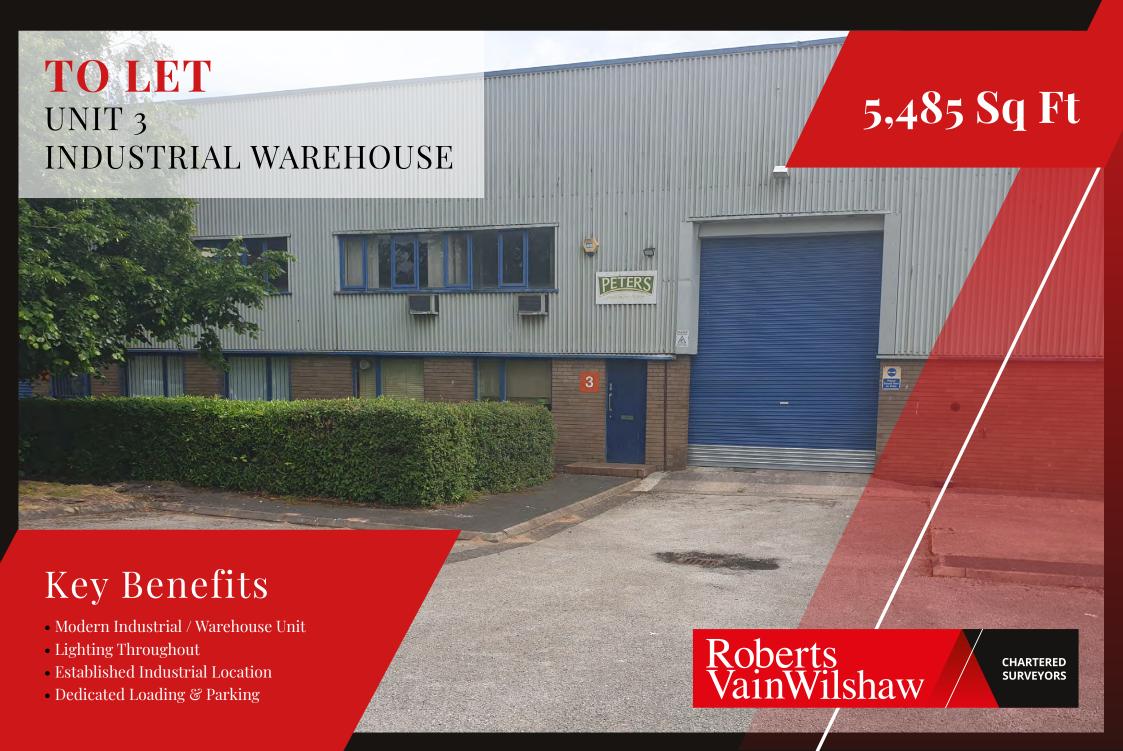

#### DESCRIPTION

The subject property comprises a mid terraced industrial/ warehouse unit of steel portal frame construction benefiting part brick/part clad elevations under a pitched insulated clad roof. Internally the warehouse has an eaves height of 4.5 metres with lighting via sodium box lights. Access to the units is via a full height electrically operated roller shutter access door to the front elevation from a dedicated yard and car parking area.

There is two storey office accommodation to the front elevation which is mainly cellular in layout. Male and female welfare facilities are provided.

## **ACCOMMODATION**

| AREA                | SQ FT | SQ M   |
|---------------------|-------|--------|
| Warehouse           | 4,223 | 392.33 |
| Ground Floor Office | 631   | 58.62  |
| Second Floor        | 631   | 58.62  |
| Total               | 5,485 | 509.57 |