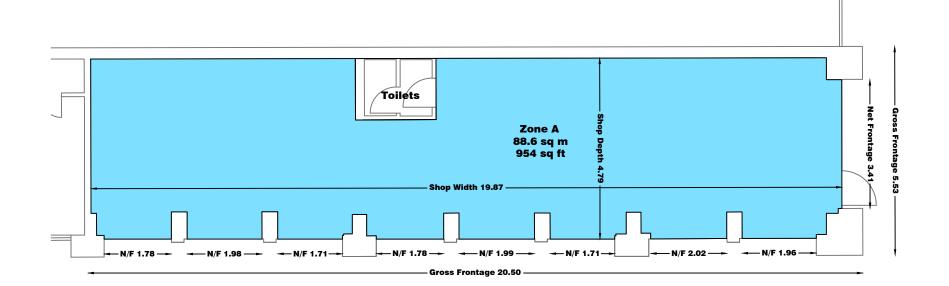

## **Net Internal Area Plan**

| RETAIL      | 88.6 sq m | 954 sq ft |
|-------------|-----------|-----------|
| TOTAL AREA: | 88.6 sq m | 954 sq ft |
|             |           |           |

The following area has been EXCLUDED from the RETAIL Area:

Toilets

3.5 sq m

38 sq ft

London

9 Devonshire Square London EC2M 4YF

Phone: 020 3170 7026 Fax: 020 3178 6642