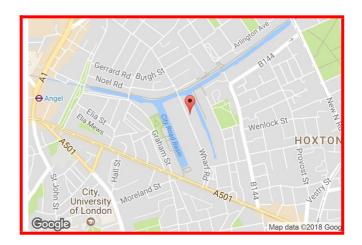

#### **LOCATION:**

The offices are located on Wharf Road, backing onto Wenlock Basin. Local amenities for the area are excellent, with a variety of bars, restaurants and shops located on City Road such as: CO-OP, Nandos, Pret a Manger and the Bavarian Beerhouse. Other notable operators include: Moorfields Eye Hospital, Stroke Association, Urban Locker Self Storage and Premier Inn London City Old Street. Transport links for the property are good, with Angel and Old Street Underground Stations both approximately 0.6 miles away from the property.

Wharf Road is located within 'tech city' off City Road and midway between Angel (Northern Line) to the north and Old Street (Northern Line and mainline services) to the south, with both an approximate 10 minute walk in either direction.