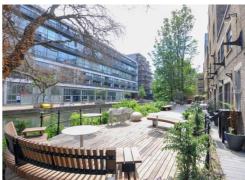

#### **DESCRIPTION:**

Both offices are situated on the 1st floor within a gated converted Victorian warehouse. The building benefits from a seated outdoor area at the rear of property with views of the Wenlock Basin, which leads into The Regents Canal. There is also an on-site coffee shop.

## **INVESTMENT FOR SALE**

Both units benefit from great natural light throughout, kitchen, WC facilities, concierge along with stunning canal views and a communal courtyard.

9-10 Domingo Street, London, EC1Y 0TA Tel: 020 7566 6455
Email: info@goodsircommercial.co.uk Find us at www.goodsircommercial.co.uk