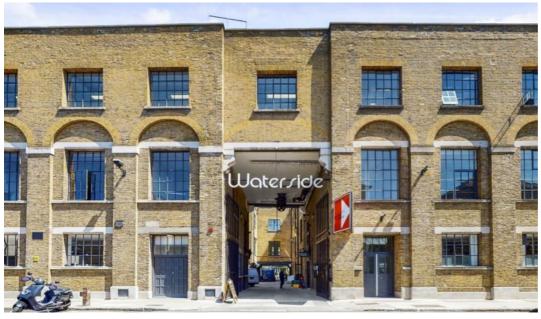

## 44-48 Wharf Road, London, N1 7UX

#### **LOCATION:**

The offices are located on Wharf Road, backing onto Wenlock Basin. Local amenities for the area are excellent, with a variety of bars, restaurants and shops located on City Road such as: CO-OP, Nandos, Pret a Manger and the Bavarian Beerhouse. Other notable operators include: Moorfields Eye Hospital, Stroke Association, Urban Locker Self Storage and Premier Inn London City Old Street. Transport links for the property are good, with Angel and Old Street Underground Stations both approximately 0.6 miles away from the property.

#### **DESCRIPTION:**

Both offices are situated on the 1st floor within a gated converted Victorian warehouse. The building benefits from a seated outdoor area at the rear of property with views of the Wenlock Basin, which leads into The Regents Canal. There is also an on-site coffee shop.