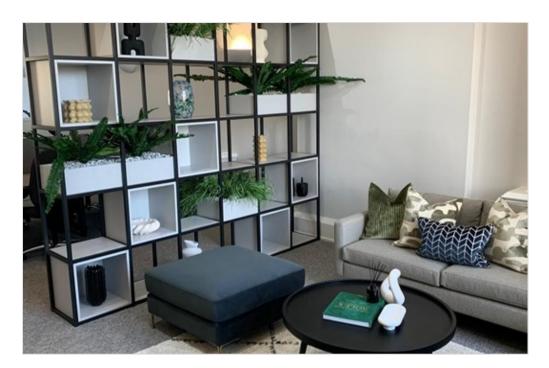

#### Description

Newly Refurbished Offices To Let Close To Victoria Station

Superb refurbished offices to let located opposite Victoria Station and surrounded by the amenity of Victoria and Belgravia. The available space comprises the 3rd floor of 828 sq ft and Lower Ground floor of 724 sq ft.

The 1st and 3rd floors are offered fully fitted with a demised kitchenette and self-contained board room. The floors benefit from excellent natural light and the period features have been retained throughout.