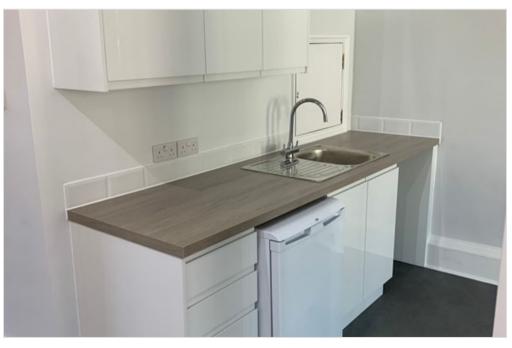

The 1st and 3rd floors are offered fully fitted with a demised kitchenette and self-contained board room. The floors benefit from excellent natural light and the period features have been retained throughout.