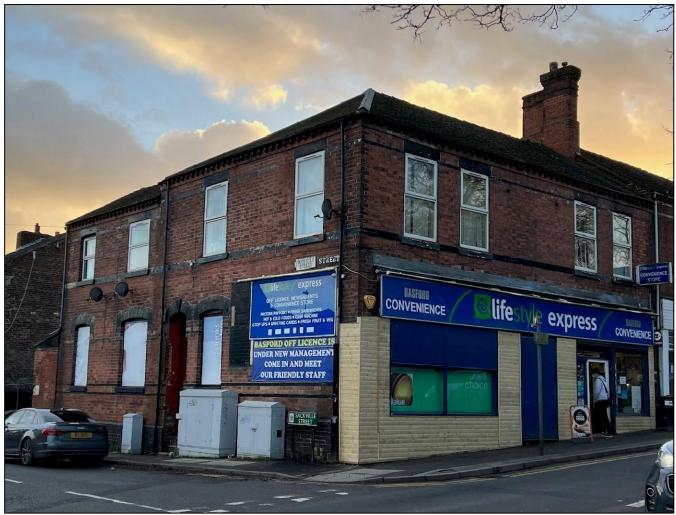

#### **GENERAL DESCRIPTION**

A prominently located convenience store with living accommodation above together with a separately accessed and self-contained first floor one bedroom flat. The property stands at the junction of Sackville Street and Etruria Road (A53) and is of late Victoria era with brick elevations supporting pitched roof surfaces. The front elevation is double fronted and there is also an extensive return frontage to Sackville Street where gates to the rear of the property secure a rear yard/car parking area.

#### **LOCATION**

The property forms part of an established terrace of commercial properties in a densely populated area in Basford, which is approx. 1 mile to the east of Newcastle under Lyme town centre and approx. ¼ of a mile from the A500 dual carriageway. In addition to the rear car parking area there is also plenty of on-street parking on Sackville Street.