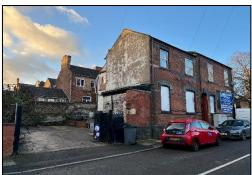

#### **GENERAL DESCRIPTION**

A prominently located convenience store with living accommodation above together with a separately accessed and self-contained first floor one bedroom flat. The property stands at the junction of Sackville Street and Etruria Road (A53) and is of late Victoria era with brick elevations supporting pitched roof surfaces. The front elevation is double fronted and there is also an extensive return frontage to Sackville Street where gates to the rear of the property secure a rear yard/car parking area.