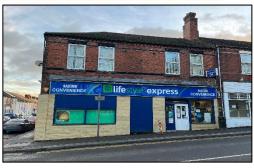

#### **GENERAL DESCRIPTION**

A prominently located convenience store with living accommodation above together with a separately accessed and self-contained first floor one bedroom flat. The property stands at the junction of Sackville Street and Etruria Road (A53) and is of late Victoria era with brick elevations supporting pitched roof surfaces. The front elevation is double fronted and there is also an extensive return frontage to Sackville Street where gates to the rear of the property secure a rear yard/car parking area.