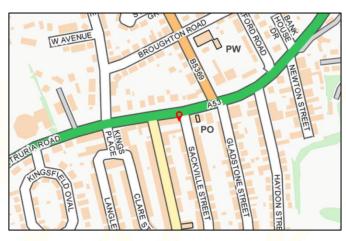

#### **LOCATION**

The property forms part of an established terrace of commercial properties in a densely populated area in Basford, which is approx. 1 mile to the east of Newcastle under Lyme town centre and approx. ¼ of a mile from the A500 dual carriageway. In addition to the rear car parking area there is also plenty of on-street parking on Sackville Street.

## **STREET MAP**