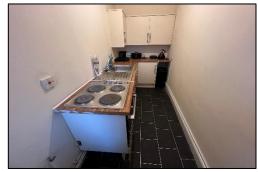

#### **GENERAL DESCRIPTION**

A prominently located convenience store with living accommodation above together with a separately accessed and self-contained first floor one bedroom flat. The property stands at the junction of Sackville Street and Etruria Road (A53) and is of late Victoria era with brick elevations supporting pitched roof surfaces. The front elevation is double fronted and there is also an extensive return frontage to Sackville Street where gates to the rear of the property secure a rear yard/car parking area.

### **ACCOMMODATION**

523 Etruria Road 2A Sackville Street, ST4 6HX Flat above shop (accessed

from shop)

15'0" x 16'3" Sales Area: 773 sq ft Livingroom: Kitchen: 14'9" x 10'6" Storage: 590 sq ft Shower room: 7'6" x 8'0" WC:

**Total NIA:** Bedroom 1: 11'3" x 8'6" 1,363 sq ft

> 15'0" x 9'0" Bedroom 2: 16'0" x 15'0" Bedroom 3:

# 523A Etruria Road (first floor flat accessed from rear)

Landing:

Kitchen: 13'3" x 4'9" Shower room: 7'6 x 4'0" 16'0" x 8'6" Bedroom: Livingroom: 12'0" x 16'0"