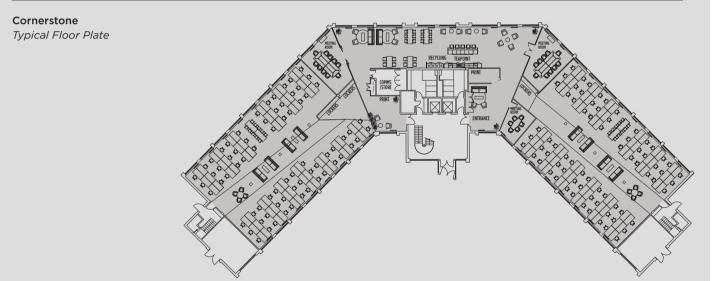

Cornerstone offers 1,872 - 22,931 sq ft of fitted out and flexible space that is capable of sub-division. The building provides flexible workspace across 2 floors with a full-height atrium that floods the building with light.

### Specification

finishes throughout

DDA

compliant

15m deep floor plate providing excellent natural light

300mm raised

access floor

Existing fit out

Furnished

ground floor

1st - Suite 4 1st - Suite 5 Ground

### Broadstone

Cornerstone

Available Now

Cornerstone

1st - Suite 2

1st - Suite 3

2nd 1st - Suite 1 Let to Blyth & Blyth

174

### Cornerstone

1st Floor

SUITE 2 2,160 sq ft / 201 sq m 28no. 1400x800 workstations

SUITE 3 1,420 sq ft / 132 sq m 18no. 1400x800 workstations

SUITE 4 3,765 sq ft / 350 sq m 44no. 1400x800 workstations

SUITE 5 1,915 sq ft / 178 sq m 28no. 1400x800 workstations