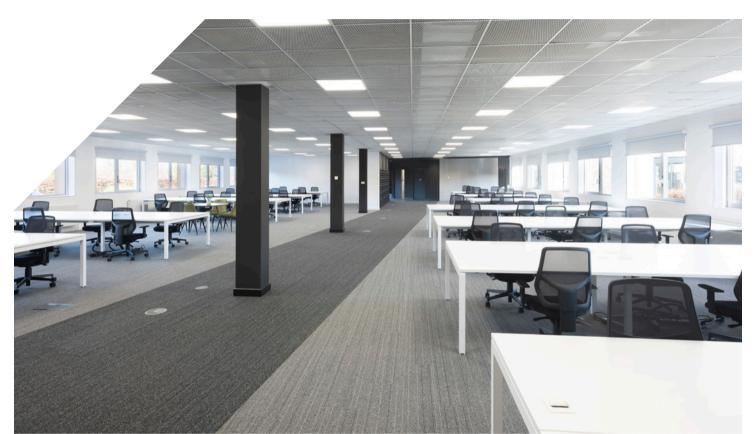

Cornerstone offers 1,872 - 22,931 sq ft of fitted out and flexible space that is capable of sub-division. The building provides flexible workspace across 2 floors with a full-height atrium that floods the building with light.

### Specification

finishes throughout

DDA

compliant

15m deep floor plate providing excellent natural light

300mm raised

access floor

Existing fit out

### Lease Terms

Cornerstone is available for immediate occupation.

The ground floor is fully fitted out with kitchen area,
meeting rooms, lockers, desks and break out area. The first
floor is fitted out with a tea point and meeting rooms.