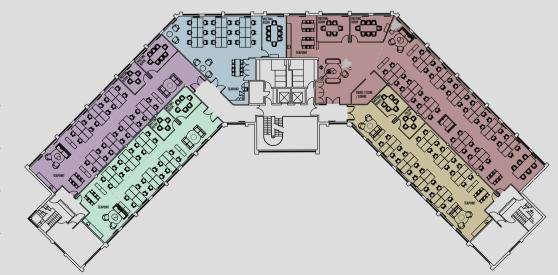

### Broadstone

Cornerstone

Available Now

Cornerstone

1st - Suite 2

1st - Suite 3

2nd 1st - Suite 1 Let to Blyth & Blyth

174

### Cornerstone

1st Floor

SUITE 2 2,160 sq ft / 201 sq m 28no. 1400x800 workstations

SUITE 3 1,420 sq ft / 132 sq m 18no. 1400x800 workstations

SUITE 4 3,765 sq ft / 350 sq m 44no. 1400x800 workstations

SUITE 5 1,915 sq ft / 178 sq m 28no. 1400x800 workstations