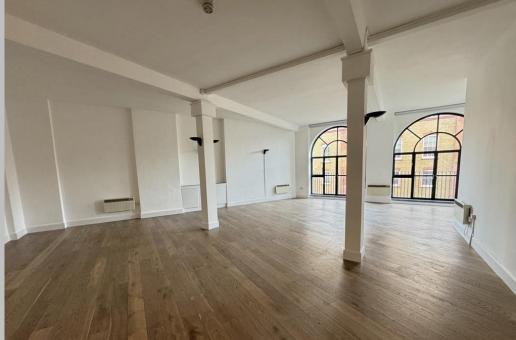

#### **The Property**

Unit 1F Westpoint comprises the first floor of a three storey midterraced business unit and provides office / studio accommodation accessed via a shared pedestrian entrance with an 8-person passenger lift.

### Amenities

- Redecoration works being undertaken
- Double glazing and Juliet style balconies
- Halogen uplighters
- Approximately 3.5m floor to ceiling height
- Wood flooring
- 2 x WCs
- Electric panel heaters
- Communal 8-person passenger lift
- 3 car parking spaces