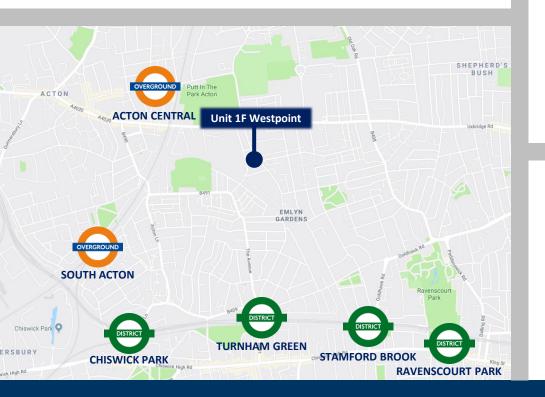

#### Location

Unit 1F Westpoint is located off The Vale (A4020) in Acton. Acton Town Overground station is a short walk away and the nearest underground station is Turnham Green (District line).

The property is well situated for the A40 Western Avenue and the North Circular Road (A406). The Great West Road (A4) and M4 Motorway (Junction 1) offer access to London Heathrow Airport, the M25 Motorway and Central London.

Local amenities include various cafes, restaurants, shops and a Tesco Metro supermarket, as well a variety of gyms and leisure facilities.