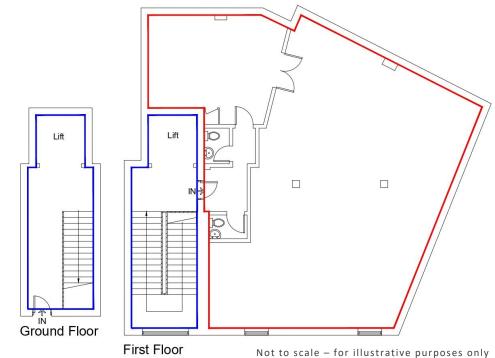

#### **The Property**

Unit 1F Westpoint comprises the first floor of a three storey midterraced business unit and provides office / studio accommodation accessed via a shared pedestrian entrance with an 8-person passenger lift.

#### Accommodation

The property has been measured in accordance with the Gross Internal Area (GIA) and provides the following:

| Floor - Area | Sq. Ft. | Sq. M. |
|--------------|---------|--------|
| 1F Westpoint | 1,389   | 129.0  |