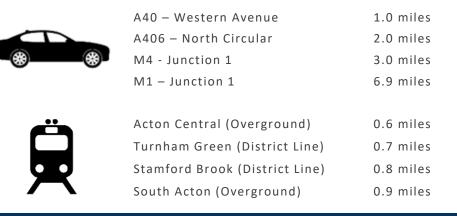

#### Location

Unit 1F Westpoint is located off The Vale (A4020) in Acton. Acton Town Overground station is a short walk away and the nearest underground station is Turnham Green (District line).

The property is well situated for the A40 Western Avenue and the North Circular Road (A406). The Great West Road (A4) and M4 Motorway (Junction 1) offer access to London Heathrow Airport, the M25 Motorway and Central London.