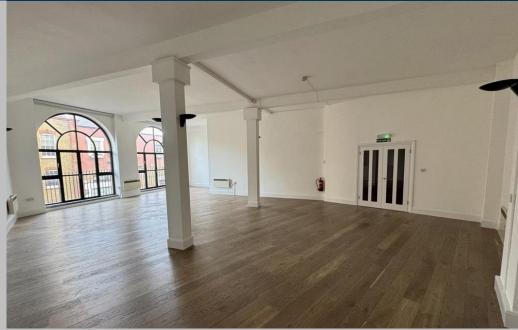

#### **The Property**

Unit 1F Westpoint comprises the first floor of a three storey midterraced business unit and provides office / studio accommodation accessed via a shared pedestrian entrance with an 8-person passenger lift.

### Amenities

- Redecoration works being undertaken
- Double glazing and Juliet style balconies
- Halogen uplighters
- Approximately 3.5m floor to ceiling height
- Wood flooring
- 2 x WCs
- Electric panel heaters
- Communal 8-person passenger lift
- 3 car parking spaces