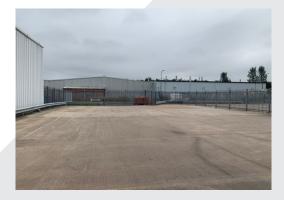

## Description

At the front of the unit there is pedestrian access via double aluminium doors leading to a reception and a mix of open plan offices. Visitor / staff car parking is also located to the front of the property. The warehouse is of portal frame construction and the walls are of blockwork with the rear elevation of steel cladding with an internal eaves height of 4.5m. Access to the rear is served by one electrically operated rollershutter door and there is a secure yard which is concrete with palisade fencing.