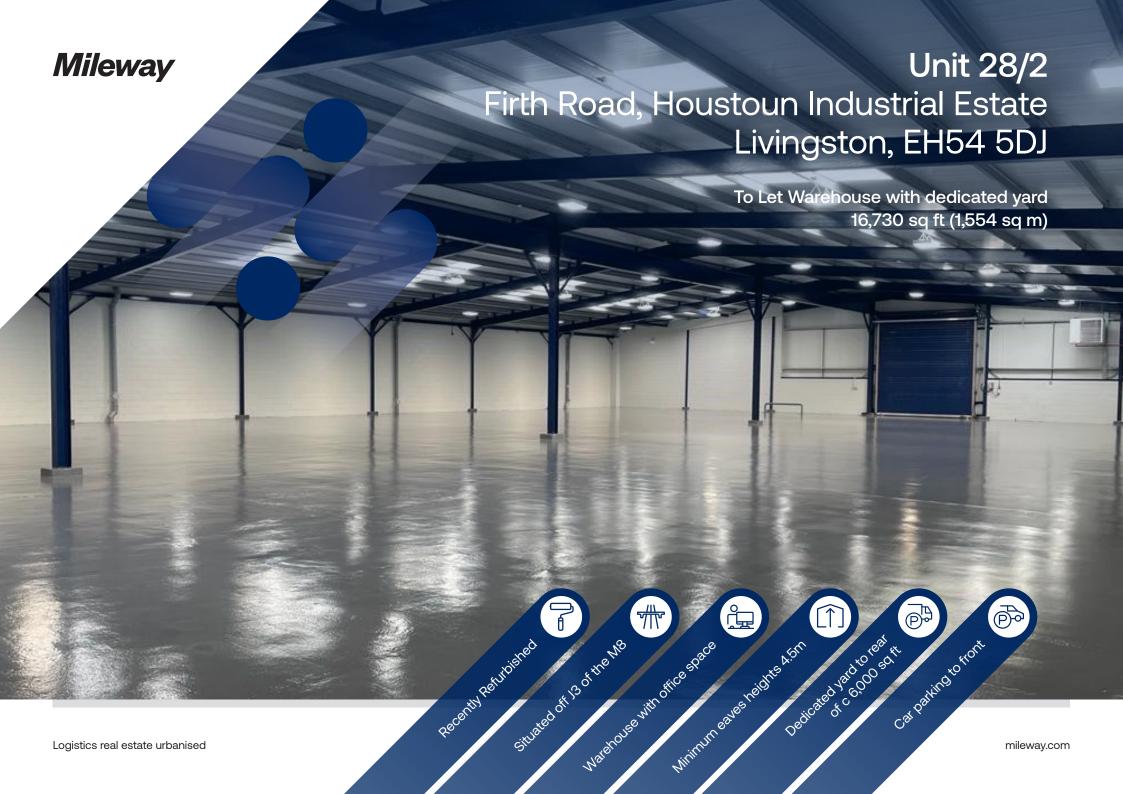

# Unit 28/2, Firth Road, Houstoun Industrial Estate

Livingston, EH54 5DJ

## Description

At the front of the unit there is pedestrian access via double aluminium doors leading to a reception and a mix of open plan offices. Visitor / staff car parking is also located to the front of the property. The warehouse is of portal frame construction and the walls are of blockwork with the rear elevation of steel cladding with an internal eaves height of 4.5m. Access to the rear is served by one electrically operated rollershutter door and there is a secure yard which is concrete with palisade fencing.