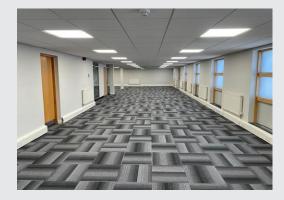

## Description

At the front of the unit there is pedestrian access via double aluminium doors leading to a reception and a mix of open plan offices. Visitor / staff car parking is also located to the front of the property. The warehouse is of portal frame construction and the walls are of blockwork with the rear elevation of steel cladding with an internal eaves height of 4.5m. Access to the rear is served by one electrically operated rollershutter door and there is a secure yard which is concrete with palisade fencing.