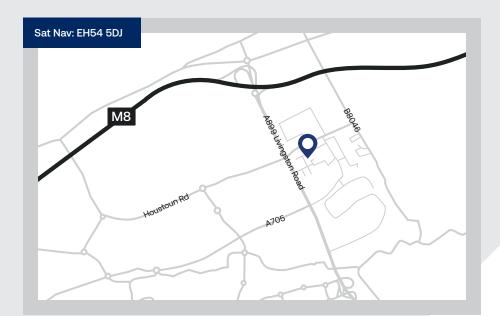

#### Location

Livingston is strategically located approximately 16 miles west of Edinburgh and 34 miles east of Glasgow and benefits from excellent transport links to both cities and the rest of Scotland. The development is situated on the west side of Houston Industrial Estate with frontage onto Livingston Road (A899) with easy access to Junction 3 of the M8.