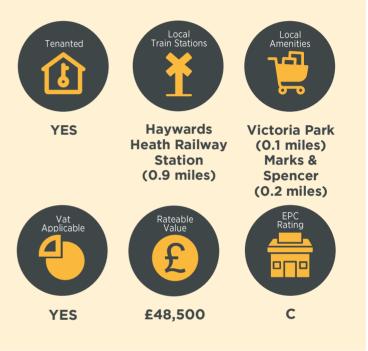

#### **Additional Information**

The property comprises a commercial unit on the ground floor and 24 flats above, all of which have been sold off on long leases.

There is a secure rear service yard and 18 covered residents parking spaces. The commercial unit is let to Carpetright Plc until 12th June 2023 and the passing rent is £62,500 per annum.

The combined ground rent income from the flats is **£4,800 per annum**. The lease to Carpetright Plc is within the security provisions of the Landlord & Tennant Act 1954.