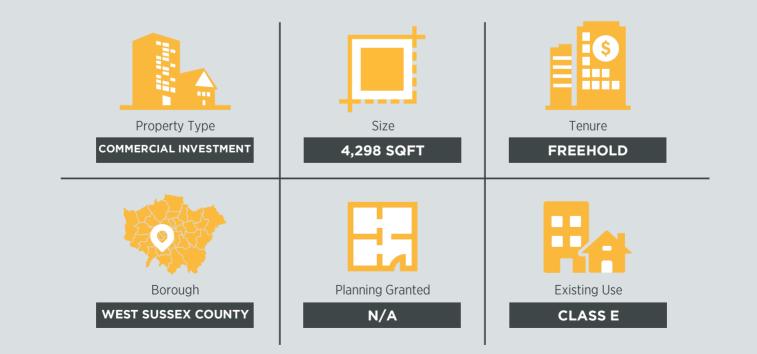

#### **Additional Information**

The property comprises a commercial unit on the ground floor and 24 flats above, all of which have been sold off on long leases.

There is a secure rear service yard and 18 covered residents parking spaces. The commercial unit is let to Carpetright Plc until 12th June 2023 and the passing rent is £62,500 per annum.

The combined ground rent income from the flats is **£4,800 per annum**. The lease to Carpetright Plc is within the security provisions of the Landlord & Tennant Act 1954.