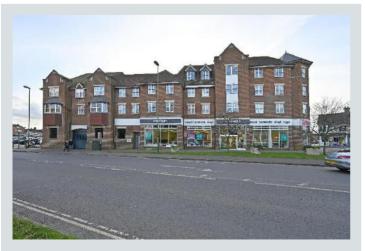

#### **Additional Information**

The property comprises a commercial unit on the ground floor and 24 flats above, all of which have been sold off on long leases.

There is a secure rear service yard and 18 covered residents parking spaces. The commercial unit is let to Carpetright Plc until 12th June 2023 and the passing rent is £62,500 per annum.