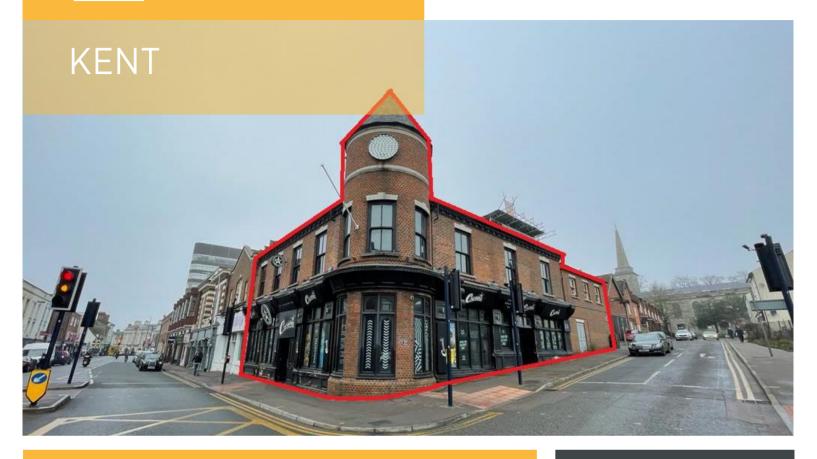

FREEHOLD COMMERCIAL PREMISES WITH DEVELOPMENT POTENTIAL

## **FOR SALE**

15-17 King Street, Maidstone, Kent ME14 1QW

Price **£1,000,000** 

COMMERCIAL / DEVELOPMENT

6,888 SQFT

**FREEHOLD** 

MAIDSTONE

Recent Planning

Development potential for a mixed-use scheme or change of use.

The property offers multiple access points to the building with the main access from King Street and rear access off Church Street. There are two more access points from Church Street including one directly to the ground floor and one directly to the upper floors.