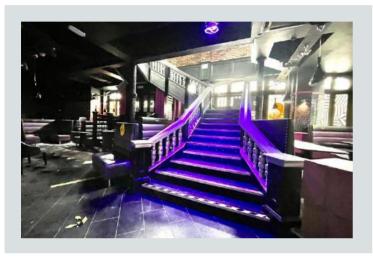

## **Additional Information**

The current tenants Creams Café have a lease of 8 years from the 9<sup>th</sup> October 2020 at £40,000 per annum with a tenant break / rent review on the 9<sup>th</sup> October 2024. Estimated Rental Value (ERV) of £120,000 per annum.