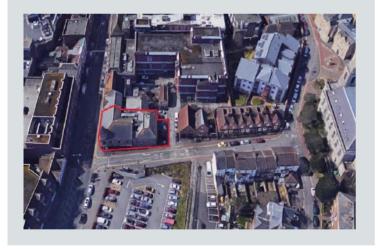

FREEHOLD COMMERCIAL PREMISES WITH DEVELOPMENT POTENTIAL

## **FOR SALE**

15-17 King Street, Maidstone, Kent ME14 1QW

Price **£1,000,000** 

COMMERCIAL / DEVELOPMENT

6,888 SQFT

**FREEHOLD** 

MAIDSTONE

Recent Planning