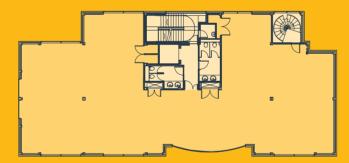

**3rd Floor:** NIA - 3,409 sq ft / 317 sq m

2nd Floor:

NIA - 1,804 sq ft / 168 sq m

1st Floor:

NIA - 3,409 sq ft / 317 sq m

**Ground Floor:** 

NIA - 1,568 sq ft / 146 sq m

# Building Accommodation

The suites have been measured in accordance with the RICS Code of Measuring Practice (6th Edition) and comprise the following net lettable areas:

| loor           | sq ft                | sq m |
|----------------|----------------------|------|
| th             | Republic of Media    |      |
| ird            | 3,409                | 317  |
| nd (Remaining) | 1,804                | 168  |
| nd (Part Let)  | Charles Stanley & Co |      |
| st             | 3,409                | 317  |
| Ground (North) | 1,568                | 146  |
| Ground (South) | Unispace Global Ltd  |      |
| Total          | 10,190               | 948  |
|                |                      |      |