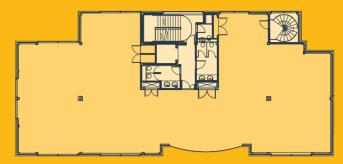

**3rd Floor:** NIA - 3,409 sq ft / 317 sq m

2nd Floor:

NIA - 1,804 sq ft / 168 sq m

1st Floor:

NIA - 3,409 sq ft / 317 sq m

**Ground Floor:** 

NIA - 1,568 sq ft / 146 sq m

# Building Accommodation

The suites have been measured in accordance with the RICS Code of Measuring Practice (6th Edition) and comprise the following net lettable areas:

| loor           | sq ft                | sq m |
|----------------|----------------------|------|
| th             | Republic of Media    |      |
| ird            | 3,409                | 317  |
| nd (Remaining) | 1,804                | 168  |
| nd (Part Let)  | Charles Stanley & Co |      |
| st             | 3,409                | 317  |
| Ground (North) | 1,568                | 146  |
| Ground (South) | Unispace Global Ltd  |      |
| Total          | 10,190               | 948  |
|                |                      |      |