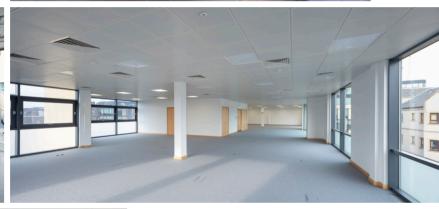

NOVA EDINBURGH

High quality, open plan office accommodation located in Edinburgh's prime business district with outstanding views of Edinburgh Castle.

)4

Nova comprises modern office accommodation arranged over ground and four upper floors.

#### The available offices benefit from:

- · Raised access floors
- · Male and female and disabled toilets
- · Wheelchair accessibility
- · Tea prep facilities
- · Passenger lift access to all floors
- · Outstanding views of Edinburgh Castle
- · Open plan suites
- · Comfort cooling
- · Shower facilities
- · Secure car parking and bike racks