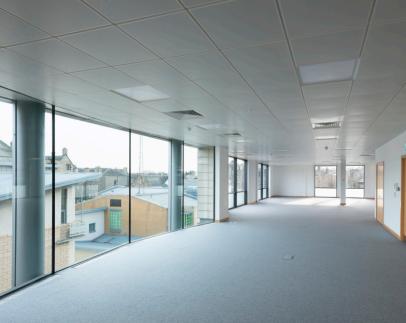

NOVA EDINBURGH

High quality, open plan office accommodation located in Edinburgh's prime business district with outstanding views of Edinburgh Castle.

)4

Nova comprises modern office accommodation arranged over ground and four upper floors.

#### The available offices benefit from:

- · Raised access floors
- · Male and female and disabled toilets
- · Wheelchair accessibility
- · Tea prep facilities
- · Passenger lift access to all floors
- · Outstanding views of Edinburgh Castle
- · Open plan suites
- · Comfort cooling
- · Shower facilities
- · Secure car parking and bike racks