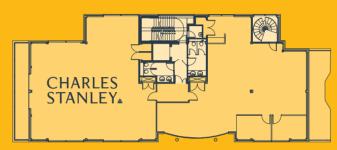

# Building Accommodation

The suites have been measured in accordance with the RICS Code of Measuring Practice (6th Edition) and comprise the following net lettable areas:

| loor           | sq ft                | sq m |
|----------------|----------------------|------|
| th             | Republic of Media    |      |
| ird            | 3,409                | 317  |
| nd (Remaining) | 1,804                | 168  |
| nd (Part Let)  | Charles Stanley & Co |      |
| st             | 3,409                | 317  |
| Ground (North) | 1,568                | 146  |
| Ground (South) | Unispace Global Ltd  |      |
| Total          | 10,190               | 948  |
|                |                      |      |