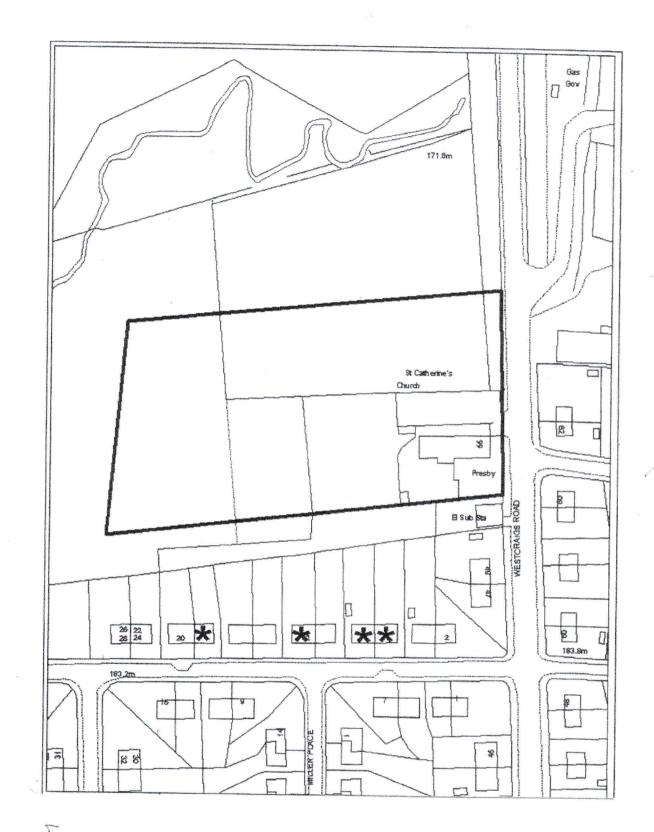

### SITE AREA

From information provided by our client we understand that the site extends to approximately 2.5 acres or thereby.

FOR IDENTIFICATION PURPOSES ONLY.

NOT TO SCALE.

ALL SIZES AND DIMENSIONS ARE APPROXIMATE ONLY.

 $\sum_{i=1}^{n-1} \frac{1}{i} \sum_{i=1}^{n-1} \frac{1}{i$