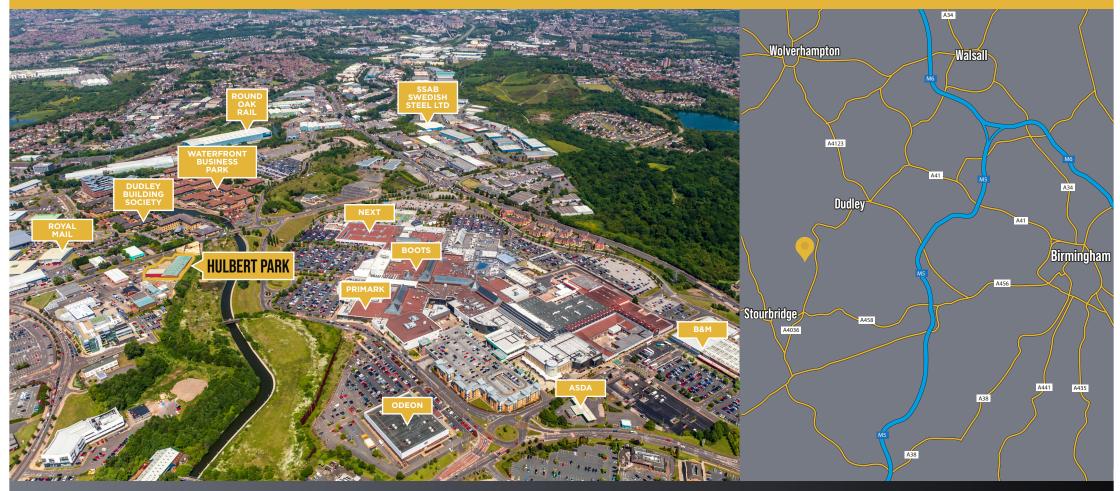

## LOCATION

Brierley Hill is an established commercial area less than 3 miles from Dudley Town Centre

Access to the national motorway network is via the A461, Dudley Southern Bypass, and A4123, Birmingham New Road providing access to J2 of the M5.

## SITUATION

Hulbert Park is prominently situated on Level Street, Brierley Hill directly above the Merry Hill Shopping Complex.

Level Street provides access to the busy A4036 Pedmore Road which connects Dudley via Duncan Edwards Way to the north and Stourbridge to the south.