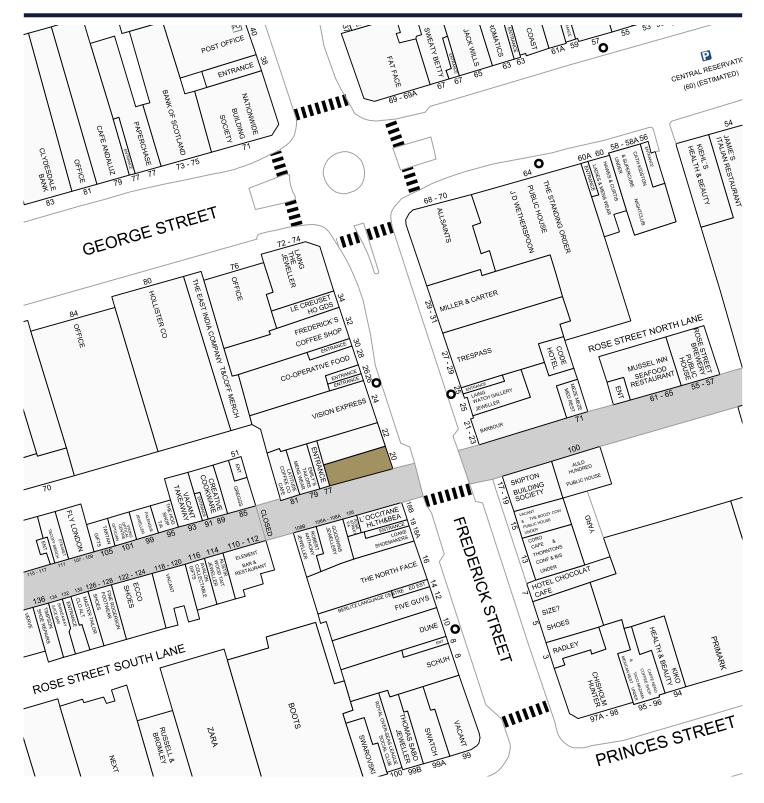

### LOCATION

The subject property is located on the west side of Frederick Street within the block betwen Princes Street to the south and George Street to the north, and more particularly, between Rose Street and George Street.

Nearby occupiers include Co-operative Food Supermaket, The North Face, Trespass, Laing the Jeweller and Skipton Building Society.