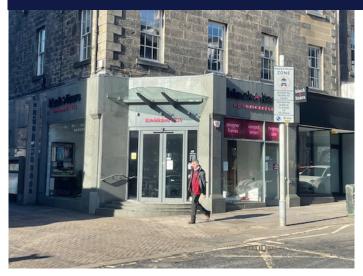

### DESCRIPTION

The leased premises comprise a retail unit arranged over ground and basement floors. It has fully glazed frontage onto Frederick Street. The basement accommodation is utilised as a staff and storage area.

### ACCOMMODATION

The subjects comprise a ground and basement retail unit coming part of a traditional listed building. The approximate areas extend to:

| 1st Floor | 1,136 sq ft | (105.54 sq m) |
|-----------|-------------|---------------|
| Ground    | 938 sq ft   | (87.14 sq m)  |
| Basement  | 542 sq ft   | (50.36 sq m)  |