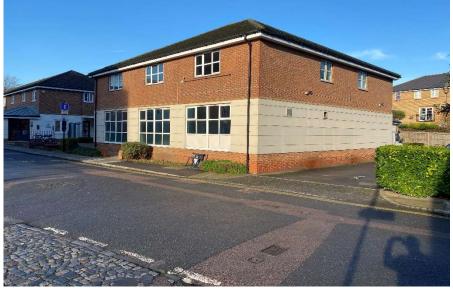

# **ENTIRE BUILDING WITH EXTERNAL AREA** Planning granted for nursery use. To Let

Deptford / Greenwich - 14A Stowage, SE8 3ED. - approx. 3700 SQFT GIA

# Self - contained building

- Parking
- Space for outside play area
- Easy drop off / pick up
- Quality residential area
- Lift

# LOCATION

The subject property is located On the Deptford / Greenwich border visible from the A200 Creek Road. The area has undergone significant regeneration over recent years with the development of high quality residential accommodation.