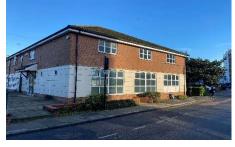

# **ENTIRE BUILDING WITH EXTERNAL AREA** Planning granted for nursery use. To Let

Deptford / Greenwich - 14A Stowage, SE8 3ED. - approx. 3700 SQFT GIA

# Self - contained building

- Parking
- Space for outside play area
- Easy drop off / pick up
- Quality residential area
- Lift

# LOCATION

The subject property is located On the Deptford / Greenwich border visible from the A200 Creek Road. The area has undergone significant regeneration over recent years with the development of high quality residential accommodation.