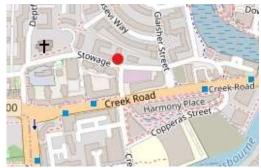

# LOCATION

The subject property is located On the Deptford / Greenwich border visible from the A200 Creek Road. The area has undergone significant regeneration over recent years with the development of high quality residential accommodation.

Nearby are the attractions of The Thames and Historic Greenwich. Public transport is excellent with both Deptford and Cutty Sark Stations being a 9 minute walk away and Greenwich Station a 12 minute walk. The large Waitrose Greenwich supermarket is a short walk away at New Capital Quay.