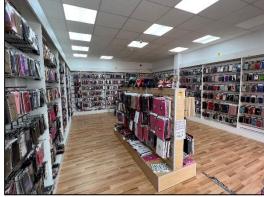

#### **GENERAL DESCRIPTION**

A ground floor self-contained retail unit forming part of a prime retail development in the town centre. The unit briefly comprise a retail area together with WC with plastered wall surfaces, laminate wood floor coverings and a suspended ceiling. Castle Walk is a popular and modern retail development supporting a wide range of national retailers and forms on of the principal retail areas within the town.

#### ACCOMMODATION

| Ground Floor: |                         |
|---------------|-------------------------|
| Depth:        | 32'0"                   |
| Width:        | 16'0"                   |
| GIA:          | 512 sq.ft. (53.2 sq.m.) |