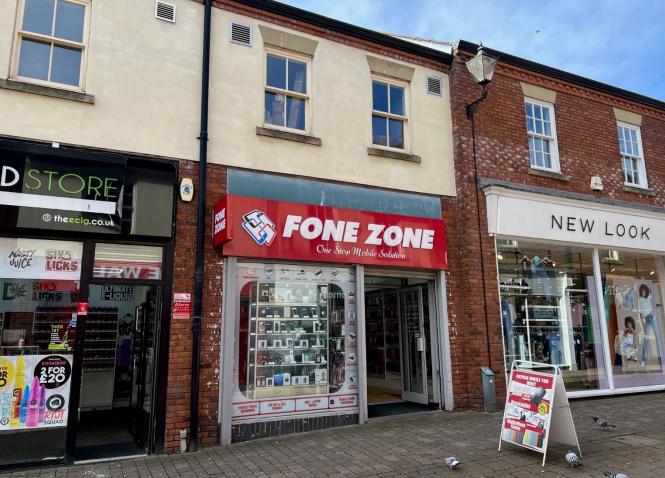

# 3D.S . FONE ZONE NEW LOOK theecig.co.u LICKS

- Ground floor retail unit GIA 512 sq.ft. •
- Prime town centre location
- Forming part of a modern retail development
- Very well presented and available on a new lease
- EPC 60 (Band C)

#### **GENERAL DESCRIPTION**

A ground floor self-contained retail unit forming part of a prime retail development in the town centre. The unit briefly comprise a retail area together with WC with plastered wall surfaces, laminate wood floor coverings and a suspended ceiling. Castle Walk is a popular and modern retail development supporting a wide range of national retailers and forms on of the principal retail areas within the town.

#### LOCATION

Castle Walk was constructed circa 2005 and comprises a range of retail units which link Ironmarket and Hassell Street and is located in the pedestrianised town centre. There are a wide range of national retailers within the development and New Look next door.