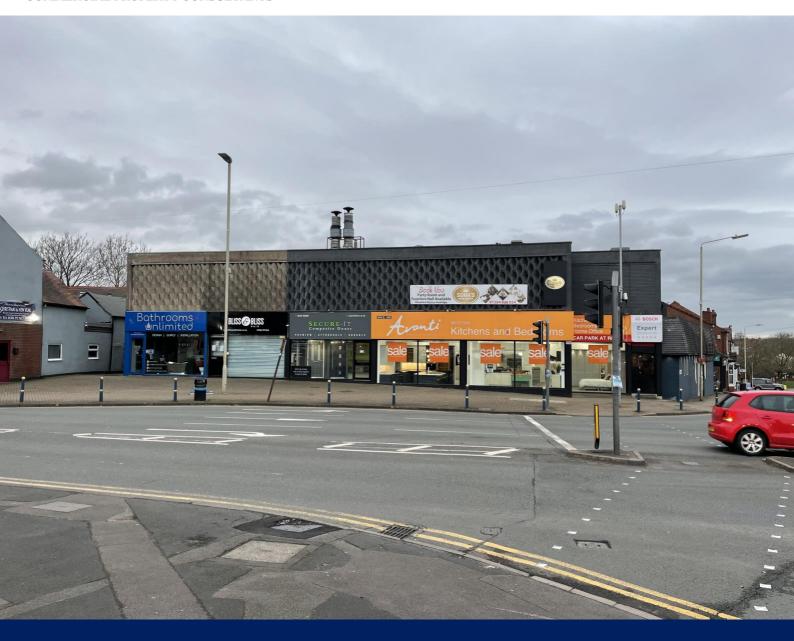

# 1 HEATH LANE, STOURBRIDGE, DY8 1RF

# TO LET

RESTAURANT / BAR PREMISES

SIZE

4,368 SQ FT (405.8 SQ M)

TO LET

£25,000 PER ANNUM

Prominent roadside location

Substantial 1<sup>st</sup> floor restaurant / bar premises

### Location

The property is prominently located on Heath Lane in Old Swinford in close proximity to the busy Hagley Road which provides access to Stourbridge Town Centre.

# Description

The property boats a prominent roadside location set across ground and first floor levels.

The ground floor comprises a well sized reception area with further additional rooms. Stairs lead from the reception area to the first floor restaurant area, additional restaurant/bar space and with the kitchen beyond.

The property benefits from customer parking to the rear.