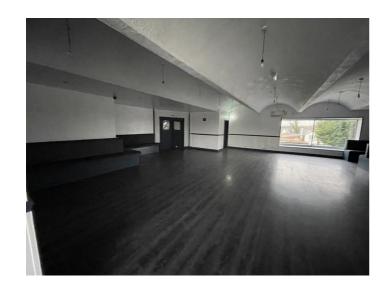

# Description

The property boats a prominent roadside location set across ground and first floor levels.

The ground floor comprises a well sized reception area with further additional rooms. Stairs lead from the reception area to the first floor restaurant area, additional restaurant/bar space and with the kitchen beyond.

# Accommodation

**Ground Floor** 

Reception 703 sq ft (65.3 sq m)

First Floor

Restaurant 1,685 sq ft (156.5 sq m)

Bar 988 sq ft (91.8 sq m)

Kitchen 992 sq ft (91.1 sq m)

Total 4,368 sq ft (405.8 sq m)