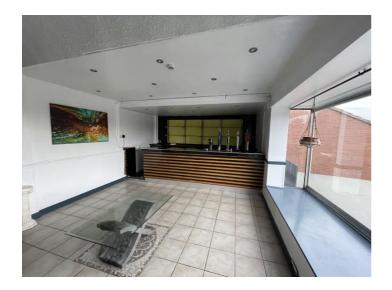

# Description

The property boats a prominent roadside location set across ground and first floor levels.

The ground floor comprises a well sized reception area with further additional rooms. Stairs lead from the reception area to the first floor restaurant area, additional restaurant/bar space and with the kitchen beyond.

# Accommodation

**Ground Floor** 

Reception 703 sq ft (65.3 sq m)

First Floor

Restaurant 1,685 sq ft (156.5 sq m)

Bar 988 sq ft (91.8 sq m)

Kitchen 992 sq ft (91.1 sq m)

Total 4,368 sq ft (405.8 sq m)