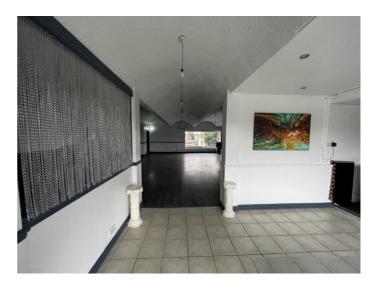

# Description

The property boats a prominent roadside location set across ground and first floor levels.

The ground floor comprises a well sized reception area with further additional rooms. Stairs lead from the reception area to the first floor restaurant area, additional restaurant/bar space and with the kitchen beyond.

# Accommodation

**Ground Floor** 

Reception 703 sq ft (65.3 sq m)

First Floor

Restaurant 1,685 sq ft (156.5 sq m)

Bar 988 sq ft (91.8 sq m)

Kitchen 992 sq ft (91.1 sq m)

Total 4,368 sq ft (405.8 sq m)