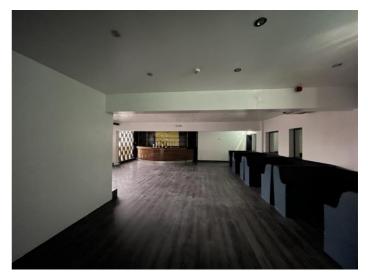

# Description

The property boats a prominent roadside location set across ground and first floor levels.

The ground floor comprises a well sized reception area with further additional rooms. Stairs lead from the reception area to the first floor restaurant area, additional restaurant/bar space and with the kitchen beyond.

# Accommodation

**Ground Floor** 

Reception 703 sq ft (65.3 sq m)

First Floor

Restaurant 1,685 sq ft (156.5 sq m)

Bar 988 sq ft (91.8 sq m)

Kitchen 992 sq ft (91.1 sq m)

Total 4,368 sq ft (405.8 sq m)