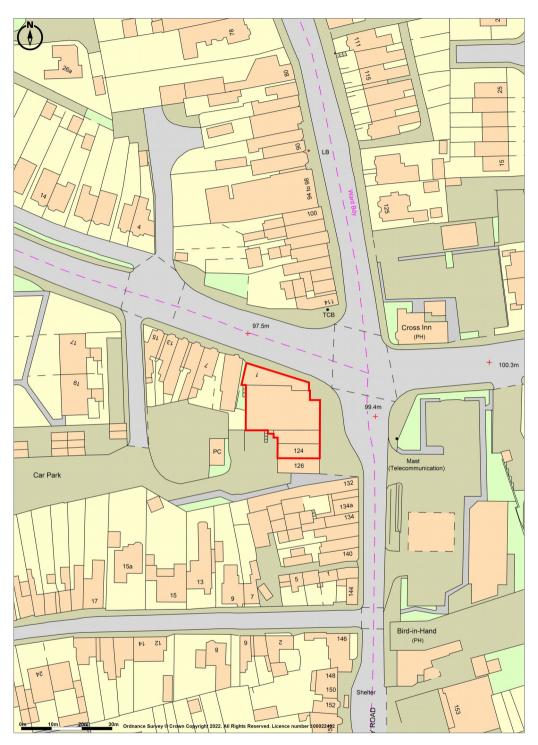

### Location

The property is prominently located on Heath Lane in Old Swinford in close proximity to the busy Hagley Road which provides access to Stourbridge Town Centre.

#### Viewing

Please contact the sole agents Michael Johnson and Co. on the following details:

Tom Johnson 01384 395 323 07794 784 370 tom@michaeljohnsonandco.com

Ordnance Survey Crown Copyright 2022. All rights reserved.
Licence number 100022432.
Plotted Scale - 1:1250. Paper Size – A4