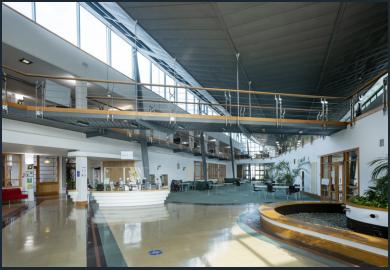

## **ACCOMMODATION**

The building provides for a range of office accommodation from smaller self contained office suites of approximately 93 sq m (1,000 sq ft to larger floor plates when combined are able to accommodate up to 2,787 sq m (30,000 sq ft). The highlight of the building is the impressive atrium, which provides quality reception area as well as informal 'break out' space.