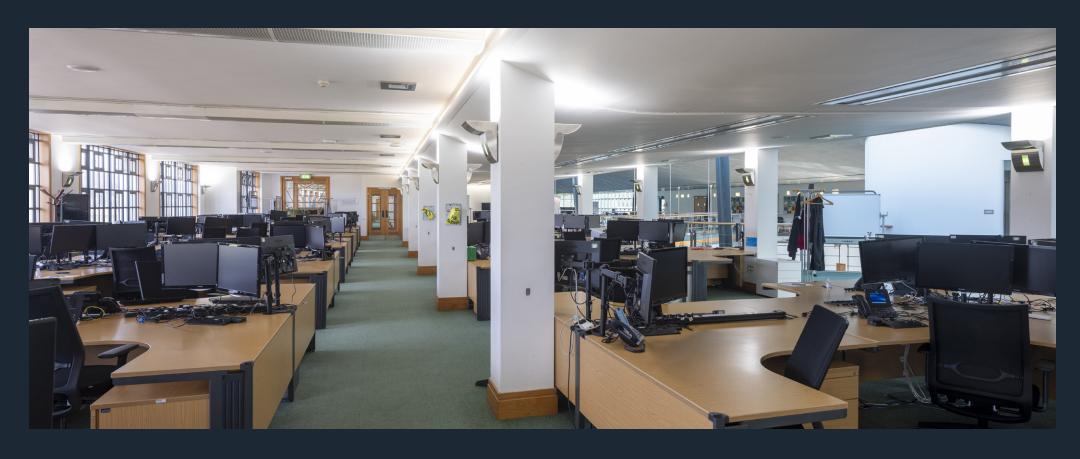

## **ACCOMMODATION**

The building provides for a range of office accommodation from smaller self contained office suites of approximately 93 sq m (1,000 sq ft to larger floor plates when combined are able to accommodate up to 2,787 sq m (30,000 sq ft). The highlight of the building is the impressive atrium, which provides quality reception area as well as informal 'break out' space.

# AREAS

Accommodation provided can range from 93 sq m (1,000 sq ft) to 2,787 sq m (30,000 sq ft), further details including an area breakdown can be provided upon request.