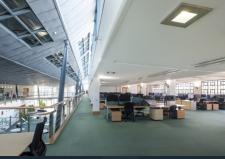

## **ACCOMMODATION**

The building provides for a range of office accommodation from smaller self contained office suites of approximately 93 sq m (1,000 sq ft to larger floor plates when combined are able to accommodate up to 2,787 sq m (30,000 sq ft). The highlight of the building is the impressive atrium, which provides quality reception area as well as informal 'break out' space.

Formed off the atrium is an attractive cafe/restaurant. Outside the building there are landscaped grounds and attractive water features, with an external seating area formed to the rear of the restaurant, for use by all staff within the complex.