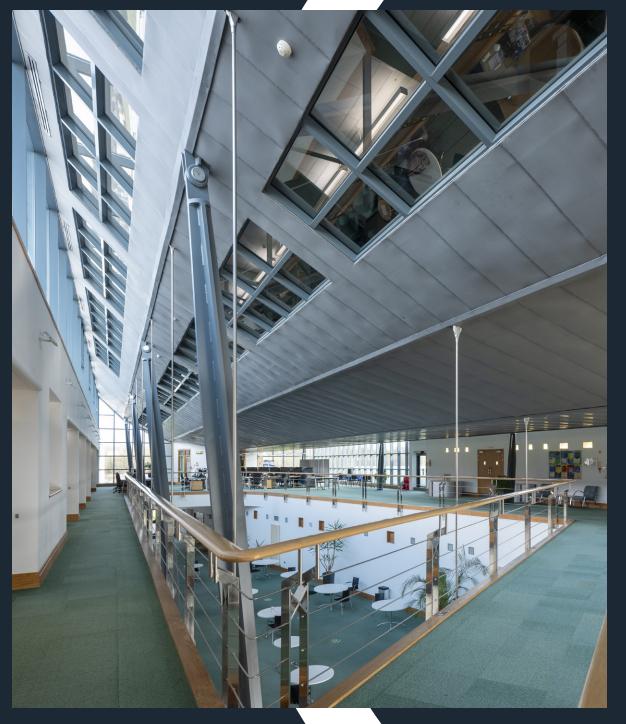

## **ACCOMMODATION**

The building provides for a range of office accommodation from smaller self contained office suites of approximately 93 sq m (1,000 sq ft to larger floor plates when combined are able to accommodate up to 2,787 sq m (30,000 sq ft). The highlight of the building is the impressive atrium, which provides quality reception area as well as informal 'break out' space.