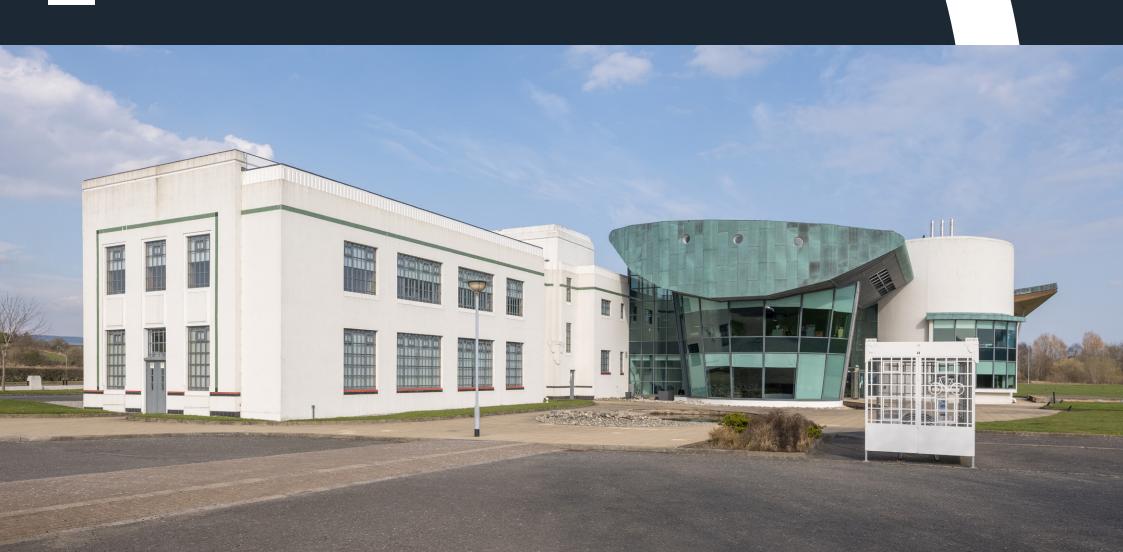

## **ACCOMMODATION**

The building provides for a range of office accommodation from smaller self contained office suites of approximately 93 sq m (1,000 sq ft to larger floor plates when combined are able to accommodate up to 2,787 sq m (30,000 sq ft). The highlight of the building is the impressive atrium, which provides quality reception area as well as informal 'break out' space.

Formed off the atrium is an attractive cafe/restaurant. Outside the building there are landscaped grounds and attractive water features, with an external seating area formed to the rear of the restaurant, for use by all staff within the complex.