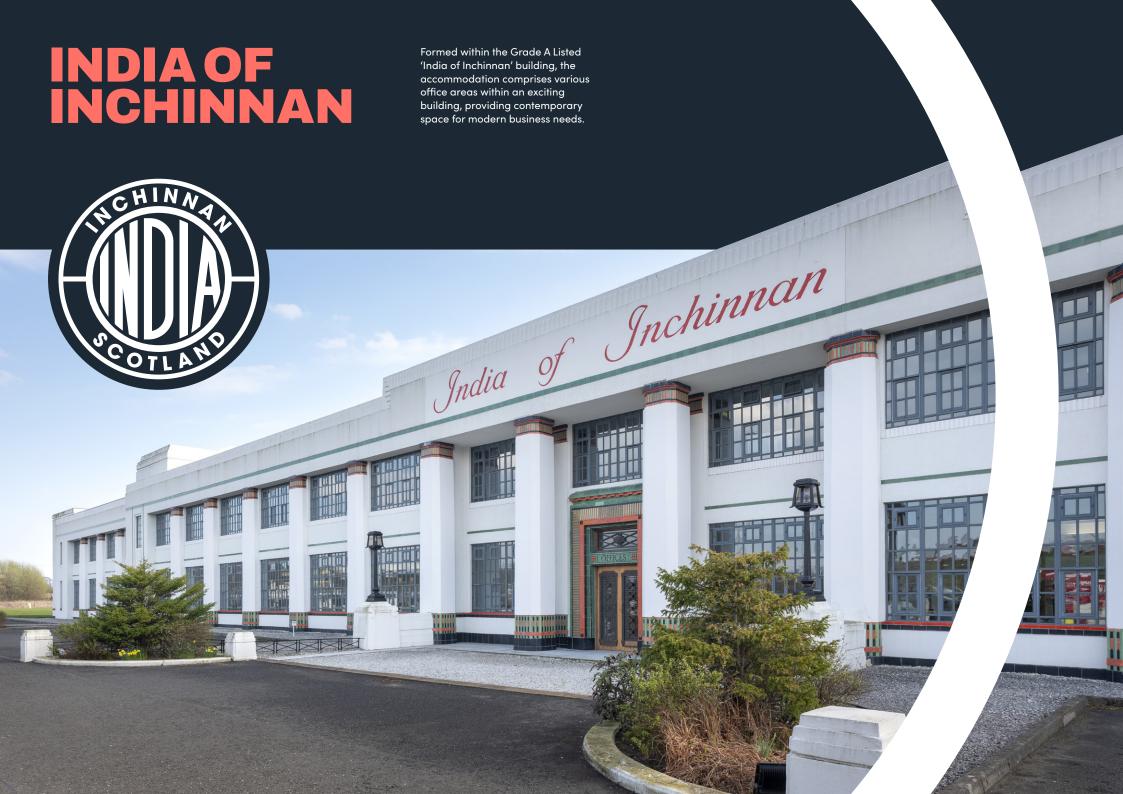

# INDIAOF INCHINIAN

## **ACCOMMODATION**

The building provides for a range of office accommodation from smaller self contained office suites of approximately 93 sq m (1,000 sq ft to larger floor plates when combined are able to accommodate up to 2,787 sq m (30,000 sq ft). The highlight of the building is the impressive atrium, which provides quality reception area as well as informal 'break out' space.