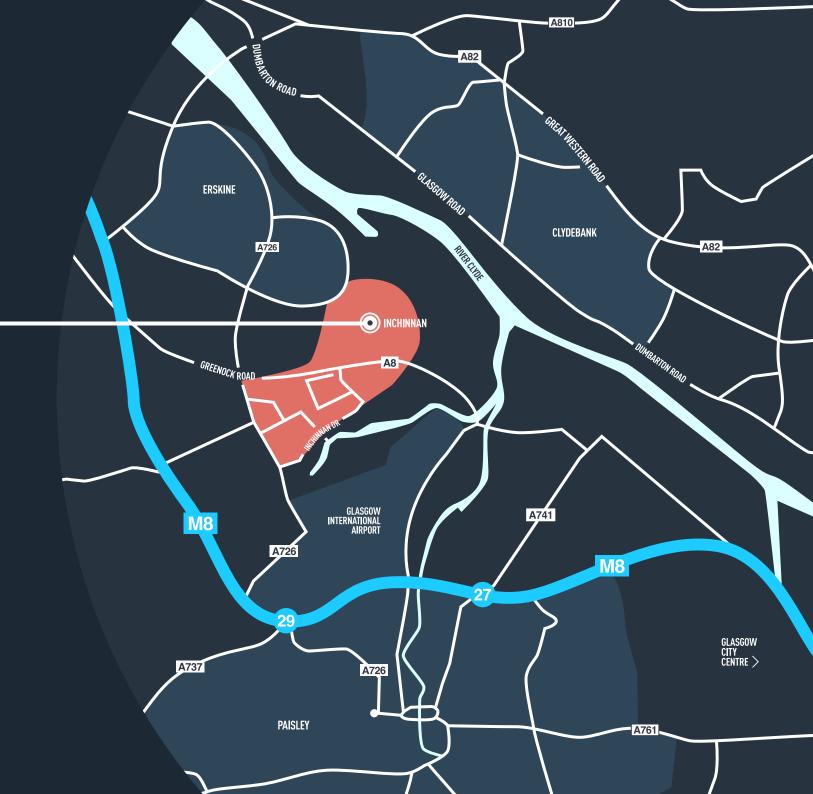

## LOCATION

India of Inchinnan is located to the south of Greenock Road within Inchinnan Business Park and is easily accessed from Junction 29 of the M8 via Barnsford Road / Greenock Road.

Greenock Road is well served by a range of bus services, and is ideally placed for connections to Glasgow Airport which is located 1 mile away.