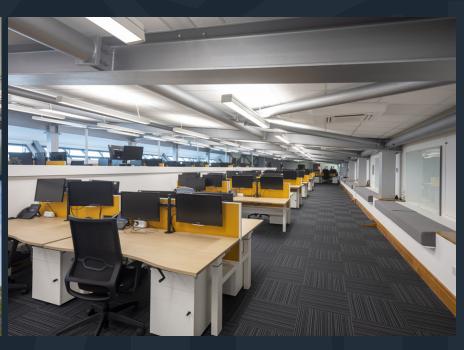

## **ACCOMMODATION**

The building provides for a range of office accommodation from smaller self contained office suites of approximately 93 sq m (1,000 sq ft to larger floor plates when combined are able to accommodate up to 2,787 sq m (30,000 sq ft). The highlight of the building is the impressive atrium, which provides quality reception area as well as informal 'break out' space.

# SPECIFICATION

- > Raised access floors
- > Double glazing
- > Comfort cooling
- > Contemporary lighting
- > DDA compliant
- > Lift access
- > Dedicated tea prep areas

- > On site café/restaurant
- > On site car parking
- > Unique break out atrium area
- > Contemporary design
- > CCTV and access control system
- > Shower and changing facilities
- > Cycle parking