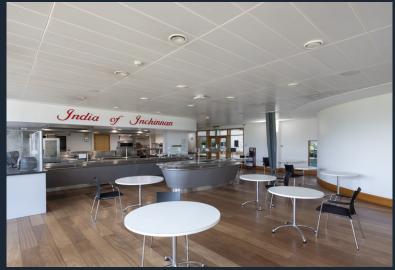

Formed off the atrium is an attractive cafe/restaurant. Outside the building there are landscaped grounds and attractive water features, with an external seating area formed to the rear of the restaurant, for use by all staff within the complex.