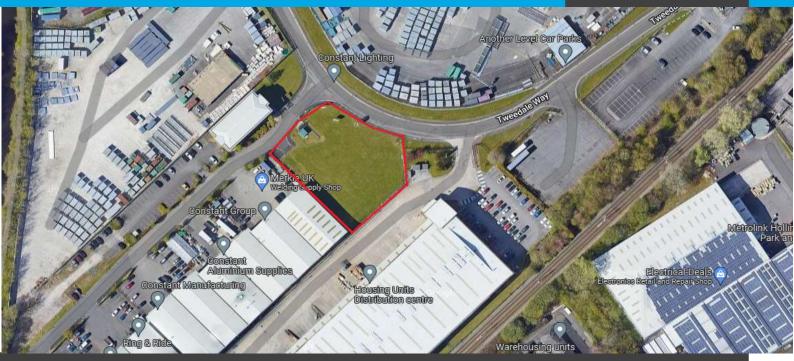

#### Location

The property is located on Tweedale Way, which is accessed directly from the A6104.

Juntion 22 of the M60 is within  $\frac{1}{2}$  a mile and Junction 21 of the M60 within a mile.

 $\label{local occupiers include Housing Units, Manchester Cabins and Morrisons.$ 

Hollinwood Metrolink is also within walking distance.

#### Description

The site is approximately o.7 acres and fronts Tweedale Way.

There is a paladin fence around the perimeter of the site.