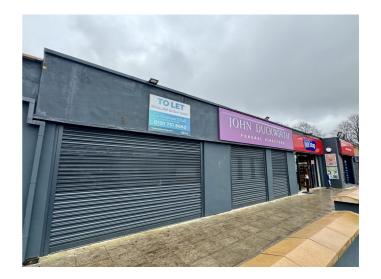

## TO LET

# Final Unit within New Neighbourhood Shopping Centre 94.01 sq m (1,012 sq ft)

#### **DESCRIPTION**

The former Farringdon Social Club that, extended c.15,000 sq ft, has recently been redeveloped to provide 2no. large food stores for Heron Foods and One Stop (Tesco), together with 7no. additional retail units, car parking for over 50 vehicles and a service area to the rear of the block.