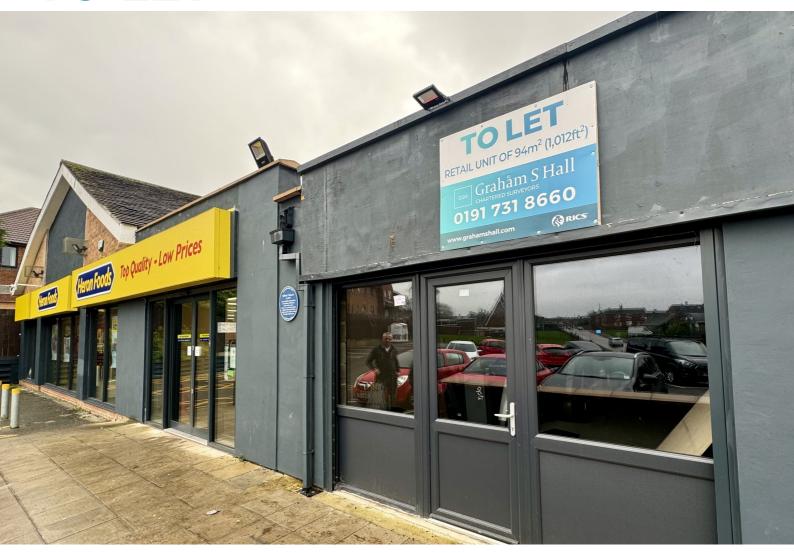

## TO LET

# Final Unit within New Neighbourhood Shopping Centre 94.01 sq m (1,012 sq ft)

### Rent £12,000 pax

UNIT 2
FARRINGDON RETAIL PARK
ANTHONY ROAD
SUNDERLAND
TYNE AND WEAR
SR3 3HG

- Situated only 2.5 Miles to the West of Sunderland City Centre
- Excellent Visibility from Allendale Road
- Scheme Anchored by Heron Foods & One Stop Stores
- Suitable for a Variety of Uses (Subject to Consents)
- Excellent Transport Links & On-Site Parking for Over 50 Vehicles
- Service Area to Rear of the Block

#### **LOCATION**

The property is located on Anthony Road, Farringdon, approximately 2.5 miles to the west of Sunderland City Centre. The visibility from Allendale Road is excellent, as are the communication links, being just 30 metres from the closest bus stop and within 0.5 miles of the A690 and approximately 1.5 miles from the A19.

#### **DESCRIPTION**

The former Farringdon Social Club that, extended c.15,000 sq ft, has recently been redeveloped to provide 2no. large food stores for Heron Foods and One Stop (Tesco), together with 7no. additional retail units, car parking for over 50 vehicles and a service area to the rear of the block.